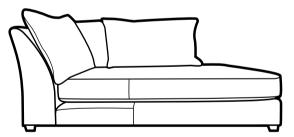

## CHAISE UNIT L/RHF

HEIGHT: 87cm SEAT HEIGHT: 48cm ARM HEIGHT: 75cm

DEPTH: 203cm WIDTH: 105cm SEATH WIDTH: 77cm SEAT DEPTH: 154cm WEIGHT: 75kg LEG HEIGHT: 5cm

## CHAISE UNIT R/LHF

HEIGHT: 87cm SEAT HEIGHT: 48cm ARM HEIGHT: 75cm

WIDTH: 105cm DEPTH: 203cm SEATH WIDTH: 77cm SEAT DEPTH: 154cm WEIGHT: 75kg LEG HEIGHT: 5cm