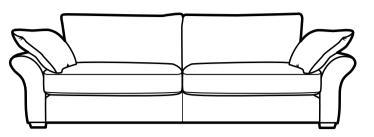

# MILLER UPHOLSTERED

LARGE SOFA

HEIGHT: 87cm SEAT HEIGHT: 48cm ARM HEIGHT: 59cm

WIDTH: 235cm DEPTH: 105cm SEATH WIDTH: 160cm SEAT DEPTH: 56cm LEG HEIGHT: 5cm WEIGHT: 81 kg