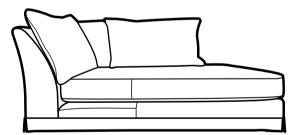

## CHAISE UNIT L/RHF

HEIGHT: 87cm SEAT HEIGHT: 48cm ARM HEIGHT: 75cm

DEPTH: 203cm WIDTH: 105cm SEATH WIDTH: 77cm SEAT DEPTH: 154cm WEIGHT: 75kg LEG HEIGHT: 5cm

## CHAISE UNIT R/LHF

HEIGHT: 87cm SEAT HEIGHT: 48cm ARM HEIGHT: 75cm

WIDTH: 105cm DEPTH: 203cm SEATH WIDTH: 77cm SEAT DEPTH: 154cm WEIGHT: 75kg LEG HEIGHT: 5cm