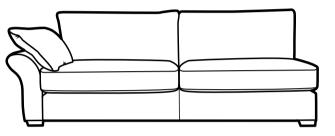

## LARGE UNIT L/RHF

HEIGHT: 87cm SEAT HEIGHT: 48cm ARM HEIGHT: 59cm

DEPTH: 105cm SEATH WIDTH: 170cm SEAT DEPTH: 56cm WEIGHT: 71 kg LEG HEIGHT: 5cm

WIDTH: 208cm

## LARGE UNIT L/RHF

HEIGHT: 87cm SEAT HEIGHT: 48cm ARM HEIGHT: 59cm

WIDTH: 208cm DEPTH: 105cm SEATH WIDTH: 170cm SEAT DEPTH: 56cm LEG HEIGHT: 5cm WEIGHT: 71 kg