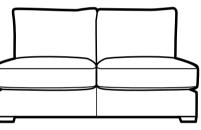

#### MEDIUM UNIT L/RHF

HEIGHT: 87cm SEAT HEIGHT: 48cm ARM HEIGHT: 59cm WIDTH: 180cm DEPTH: 105cm SEATH WIDTH: 145cm SEAT DEPTH: 56cm WEIGHT: 65 kg LEG HEIGHT: 5cm

#### MEDIUM UNIT L/RHF

HEIGHT: 87cm SEAT HEIGHT: 48cm ARM HEIGHT: 59cm WIDTH: 180cm DEPTH: 105cm SEATH WIDTH: 145cm SEAT DEPTH: 56cm LEG HEIGHT: 5cm WEIGHT: 65 kg