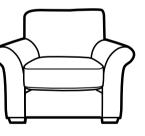

# CHAIR

WIDTH: 98cm

DEPTH: 105cm SEAT DEPTH: 56cm

For detail of the options available in this range, please refer to the chart at the back of our current brochure.

We have tried to be as accurate as possible in the presentation of information; however, due to the nature of upholstered products the dimensions shown should be regarded as approximate only.

## CHAIR

HEIGHT: 87cm SEAT HEIGHT : 48cm ARM HEIGHT: 61cm

WIDTH: 98cm SEATH WIDTH: 54cm LEG HEIGHT: 5cm

DEPTH: 103cm SEAT DEPTH: 56cm WEIGHT: 41 kg

For detail of the options available in this range, please refer to the chart at the back of our current brochure.