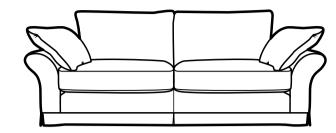

# MILLER UPHOLSTERED

LARGE SOFA

HEIGHT: 87cm SEAT HEIGHT: 48cm ARM HEIGHT: 59cm

WIDTH: 235cm DEPTH: 105cm SEATH WIDTH: 160cm SEAT DEPTH: 56cm LEG HEIGHT: 5cm WEIGHT: 81 kg

# MILLER SLIP COVER

LARGE SOFA

HEIGHT: 87cm SEAT HEIGHT: 48cm ARM HEIGHT: 59cm

WIDTH: 235cm DEPTH: 105cm SEATH WIDTH: 160cm SEAT DEPTH: 56cm LEG HEIGHT: 5cm WEIGHT: 81 kg