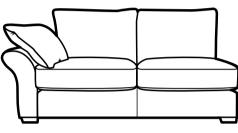

#### MEDIUM SOFA

HEIGHT: 87cm SEAT HEIGHT: 48cm ARM HEIGHT: 59cm

WIDTH: 207cm DEPTH: 105cm SEATH WIDTH: 135cm SEAT DEPTH: 56cm LEG HEIGHT: 5cm WEIGHT: 75 kg