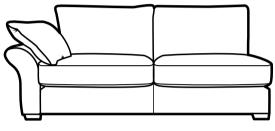

# MILLER UPHOLSTERED

LARGE SOFA

HEIGHT: 87cm SEAT HEIGHT: 48cm ARM HEIGHT: 59cm

WIDTH: 235cm DEPTH: 105cm SEATH WIDTH: 160cm SEAT DEPTH: 56cm LEG HEIGHT: 5cm WEIGHT: 81 kg

# MILLER SLIP COVER

LARGE SOFA

HEIGHT: 87cm SEAT HEIGHT: 48cm ARM HEIGHT: 59cm

WIDTH: 235cm DEPTH: 105cm SEATH WIDTH: 160cm SEAT DEPTH: 56cm LEG HEIGHT: 5cm WEIGHT: 81 kg