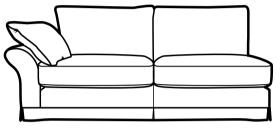

## SMALL SOFA

HEIGHT: 87cm SEAT HEIGHT: 48cm ARM HEIGHT: 59cm

WIDTH: 175cm SEATH WIDTH: 100cm LEG HEIGHT: 5cm

DEPTH: 105cm SEAT DEPTH: 56cm WEIGHT: 68 kg

## SMALL SOFA

HEIGHT: 87cm SEAT HEIGHT: 48cm ARM HEIGHT: 59cm

WIDTH: 175cm SEATH WIDTH: 100cm SEAT DEPTH: 56cm LEG HEIGHT: 5cm