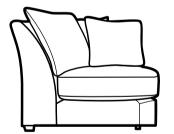

## CORNER UNIT

HEIGHT: 87cm SEAT HEIGHT : 48cm ARM HEIGHT: 75cm

WIDTH: 105cm DEPTH: 105cm SEATH WIDTH: 55cm SEAT DEPTH: 55cm LEG HEIGHT: 5cm WEIGHT: TBC kg

HEIGHT: 87cm SEAT HEIGHT : 48cm ARM HEIGHT: 61cm

### CORNER UNIT

HEIGHT: 87cm SEAT HEIGHT : 48cm ARM HEIGHT: 75cm

WIDTH: 105cm SEATH WIDTH: 55cm LEG HEIGHT: 5cm