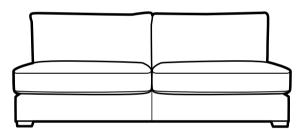

## LARGE UNIT

HEIGHT: 87cm SEAT HEIGHT: 48cm ARM HEIGHT: N/A

WIDTH: 180cm DEPTH: 105cm SEATH WIDTH: 180cm SEAT DEPTH: 56cm LEG HEIGHT: 5cm WEIGHT: 61 kg