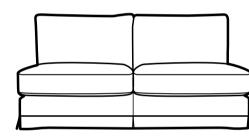

#### MEDIUM UNIT

HEIGHT: 87cm SEAT HEIGHT: 48cm ARM HEIGHT: N/A

SEATH WIDTH: 155cm LEG HEIGHT: 5cm WEIGHT: 55 kg

#### MEDIUM UNIT

HEIGHT: 87cm SEAT HEIGHT: 48cm ARM HEIGHT: N/A

WIDTH: 155cm DEPTH: 105cm SEATH WIDTH: 155cm SEAT DEPTH: 56cm LEG HEIGHT: 5cm WEIGHT: 55 kg