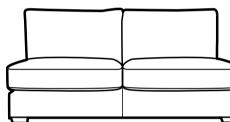

## LARGE UNIT

HEIGHT: 87cm SEAT HEIGHT: 48cm ARM HEIGHT: N/A

WIDTH: 180cm DEPTH: 105cm SEATH WIDTH: 180cm SEAT DEPTH: 56cm LEG HEIGHT: 5cm WEIGHT: 61 kg