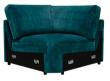

**Armless Unit** 

**Corner Unit** 

**Round Swivel Footstool** 

#### **Example Configurations:**

LHF/RHF Sofa (2 parts)

LHF/RHF Sofa with Double **Power Footrest** 

(2 parts)

2 Corner 1 Static (4 parts)

2 Corner 1 with LHF Storage **Power Footrest** (4 parts)

All measurements are approximate and relate to the overall size of the item including soft arm cushions where fitted and back cushions. All Chairs & RHF Units feature the Jay Blades signature pink panel on RHF side of the inside back. All Chairs, Footstools & LHF units come with a Jay Blades branded badge with the exception of storage units which will not feature a Jay Blades Badge. Available in a range of Fabrics, Leathers & Accent Fabrics. LHF/RHF Units, LHF/RHF Units with Power Footrest & Chairs are available in one Fabric or Leather as well as a Two Fabric Story option. All storage units and swivel footstools come in Dark Wood as standard. Seat cushions are a fixed-type. Back cushions are made using 100% recyclable polyester fibre from recycled plastic waste.