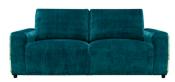

# MORLEY.

Chair

**Chair with Power Footrest** 

**Swivel Chair** 

LHF/RHF Unit

LHF/RHF Unit with **Power Footrest** 

LHF/RHF Storage Unit

LHF/RHF Storage Unit with **Power Footrest** 

#### **Example Configurations:**

LHF/RHF Sofa (2 parts)

LHF/RHF Sofa with Double **Power Footrest** 

(2 parts)

2 Corner 1 Static (4 parts)

2 Corner 1 with LHF Storage **Power Footrest** (4 parts)

All measurements are approximate and relate to the overall size of the item including soft arm cushions where fitted and back cushions. All Chairs & RHF Units feature the Jay Blades signature pink panel on RHF side of the inside back. All Chairs, Footstools & LHF units come with a Jay Blades branded badge with the exception of storage units which will not feature a Jay Blades Badge. Available in a range of Fabrics, Leathers & Accent Fabrics. LHF/RHF Units, LHF/RHF Units with Power Footrest & Chairs are available in one Fabric or Leather as well as a Two Fabric Story option. All storage units and swivel footstools come in Dark Wood as standard. Seat cushions are a fixed-type. Back cushions are made using 100% recyclable polyester fibre from recycled plastic waste.