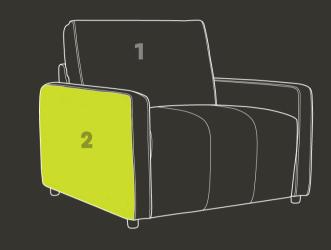

## JAY BLADES X G PLAN FABRIC STORY.

Each Jay Blades model comes in the following options:

Option 1. Fabric All-Over (plain or accent)

Option 2. Two Fabric Story 1 2

Option 3. Leather All-Over

For Morley's Two Fabric Story, please see

#### **Example Configurations:**

LHF/RHF Sofa (2 parts)

LHF/RHF Sofa with Double **Power Footrest** 

(2 parts)

2 Corner 1 Static (4 parts)

2 Corner 1 with LHF Storage **Power Footrest** (4 parts)

All measurements are approximate and relate to the overall size of the item including soft arm cushions where fitted and back cushions. All Chairs & RHF Units feature the Jay Blades signature pink panel on RHF side of the inside back. All Chairs, Footstools & LHF units come with a Jay Blades branded badge with the exception of storage units which will not feature a Jay Blades Badge. Available in a range of Fabrics, Leathers & Accent Fabrics. LHF/RHF Units, LHF/RHF Units with Power Footrest & Chairs are available in one Fabric or Leather as well as a Two Fabric Story option. All storage units and swivel footstools come in Dark Wood as standard. Seat cushions are a fixed-type. Back cushions are made using 100% recyclable polyester fibre from recycled plastic waste.