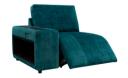

#### **Example Configurations:**

LHF/RHF Sofa (2 parts)

LHF/RHF Sofa with Double **Power Footrest** 

(2 parts)

2 Corner 1 Static (4 parts)

2 Corner 1 with LHF Storage **Power Footrest** (4 parts)

All measurements are approximate and relate to the overall size of the item including soft arm cushions where fitted and back cushions. All Chairs & RHF Units feature the Jay Blades signature pink panel on RHF side of the inside back. All Chairs, Footstools & LHF units come with a Jay Blades branded badge with the exception of storage units which will not feature a Jay Blades Badge. Available in a range of Fabrics, Leathers & Accent Fabrics. LHF/RHF Units, LHF/RHF Units with Power Footrest & Chairs are available in one Fabric or Leather as well as a Two Fabric Story option. All storage units and swivel footstools come in Dark Wood as standard. Seat cushions are a fixed-type. Back cushions are made using 100% recyclable polyester fibre from recycled plastic waste.