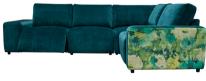

### MORLEY.

A social centrepiece that doesn't skimp on comfort. Whether you are a fan of throwing more formal dinner parties, or casual family evenings, the Morley is the perfect hosting space.

Designed to fit perfectly into your living space, Morley's modular units can be configured to your exact liking. With unique features, such as a convenient bookcase arm, ability to include a power footrest for extra comfort or going bold with an all-over accent fabric, you'll be forever looking at the beautifully handcrafted detail of Morley. This is more than just a sofa, it's a talking point.

## JAY BLADES X G PLAN FABRIC STORY.

Each Jay Blades model comes in the following options:

Option 1. Fabric All-Over (plain or accent)

Option 2. Two Fabric Story 1 2

Option 3. Leather All-Over

For Morley's Two Fabric Story, please see

#### **Example Configurations:**

LHF/RHF Sofa (2 parts)

LHF/RHF Sofa with Double **Power Footrest** 

(2 parts)

2 Corner 1 Static (4 parts)

2 Corner 1 with LHF Storage **Power Footrest** (4 parts)

All measurements are approximate and relate to the overall size of the item including soft arm cushions where fitted and back cushions. All Chairs & RHF Units feature the Jay Blades signature pink panel on RHF side of the inside back. All Chairs, Footstools & LHF units come with a Jay Blades branded badge with the exception of storage units which will not feature a Jay Blades Badge. Available in a range of Fabrics, Leathers & Accent Fabrics. LHF/RHF Units, LHF/RHF Units with Power Footrest & Chairs are available in one Fabric or Leather as well as a Two Fabric Story option. All storage units and swivel footstools come in Dark Wood as standard. Seat cushions are a fixed-type. Back cushions are made using 100% recyclable polyester fibre from recycled plastic waste.