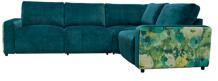

### MORLEY.

A social centrepiece that doesn't skimp on comfort. Whether you are a fan of throwing more formal dinner parties, or casual family evenings, the Morley is the perfect hosting space.

Designed to fit perfectly into your living space, Morley's modular units can be configured to your exact liking. With unique features, such as a convenient bookcase arm, ability to include a power footrest for extra comfort or going bold with an all-over accent fabric, you'll be forever looking at the beautifully handcrafted detail of Morley. This is more than just a sofa, it's a talking point.

## JAY BLADES X G PLAN FABRIC STORY.

Each Jay Blades model comes in the following options:

Option 1. Fabric All-Over (plain or accent)

Option 2. Two Fabric Story 1 2

Option 3. Leather All-Over

For Morley's Two Fabric Story, please see

#### **Example Configurations:**

LHF/RHF Sofa (2 parts)

LHF/RHF Sofa with Double **Power Footrest** 

(2 parts)

2 Corner 1 Static (4 parts)

2 Corner 1 with LHF Storage **Power Footrest** (4 parts)

All measurements are approximate and relate to the overall size of the item including soft arm cushions where fitted and back cushions. All Chairs & RHF Units feature the Jay Blades signature pink panel on RHF side of the inside back. All Chairs, Footstools & LHF units come with a Jay Blades branded badge with the exception of storage units which will not feature a Jay Blades Badge. Available in a range of Fabrics, Leathers & Accent Fabrics. LHF/RHF Units, LHF/RHF Units with Power Footrest & Chairs are available in one Fabric or Leather as well as a Two Fabric Story option. All storage units and swivel footstools come in Dark Wood as standard. Seat cushions are a fixed-type. Back cushions are made using 100% recyclable polyester fibre from recycled plastic waste.