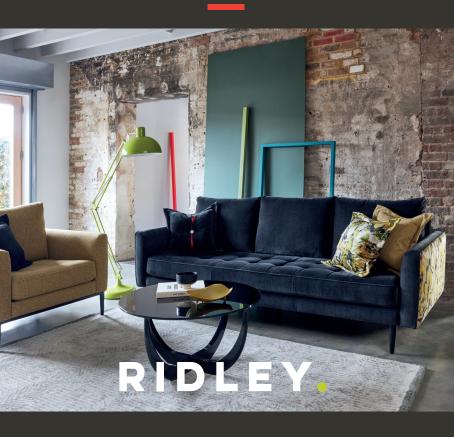

## RIDLEY.

Slim, sleek, and sophisticated. Ridley's clean lines, beautiful piping, and distinctive pulled seat detailing offer a contemporary and yet timeless design style. Taking inspiration from mid-century furniture, Ridley will add a touch of vintage charm to any room. With the option of selecting our Two Fabric Story, you can make Ridley even more eye-catching than it already is. Ridley can be customised even further, with the option of adding either more traditional wooden feet or a more contemporary metal plinth, to fully fit into your domestic setting style.