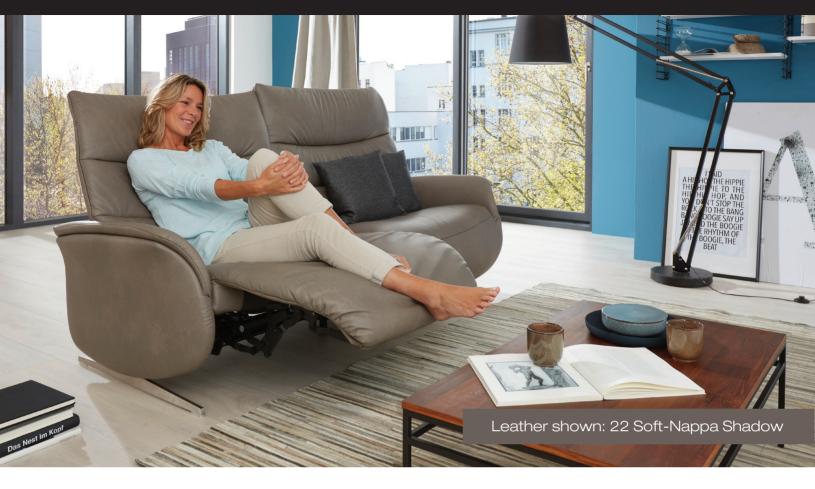

## himolla

- Cumuly function sofas available with 2 recliner options:
  Manual seat / gas sprung back or 3 x electric motor
- Two seat option soft or medium
- Wide choice of leather colours / quality and fabric
- Feet: metal runners in stainless steel look or powder coated anthracite
- Wall-Free function with seat inclination available on range 4081
- Individually adjustable headrests on recliner sofas
- Curved sofa wooden table in beech 43
- Matching recliner chair available Azure recliner 8951
- Upgrade your sofas from manual to power optional extra.
  3 separate motors for foot, head and backrest.
  Battery power pack option also available

#### 3 seater sofa with Cumuly function

(2 seater optic)

also available with electric motor W: 197 x D: 90 x H: 107 cm

#### 2.5 seater sofa with Cumuly function

also available with electric motor W: 160 x D: 90 x H: 107 cm

#### 2 seater sofa with Cumuly function

also available with electric motor W: 140 x D: 90 x H: 107 cm