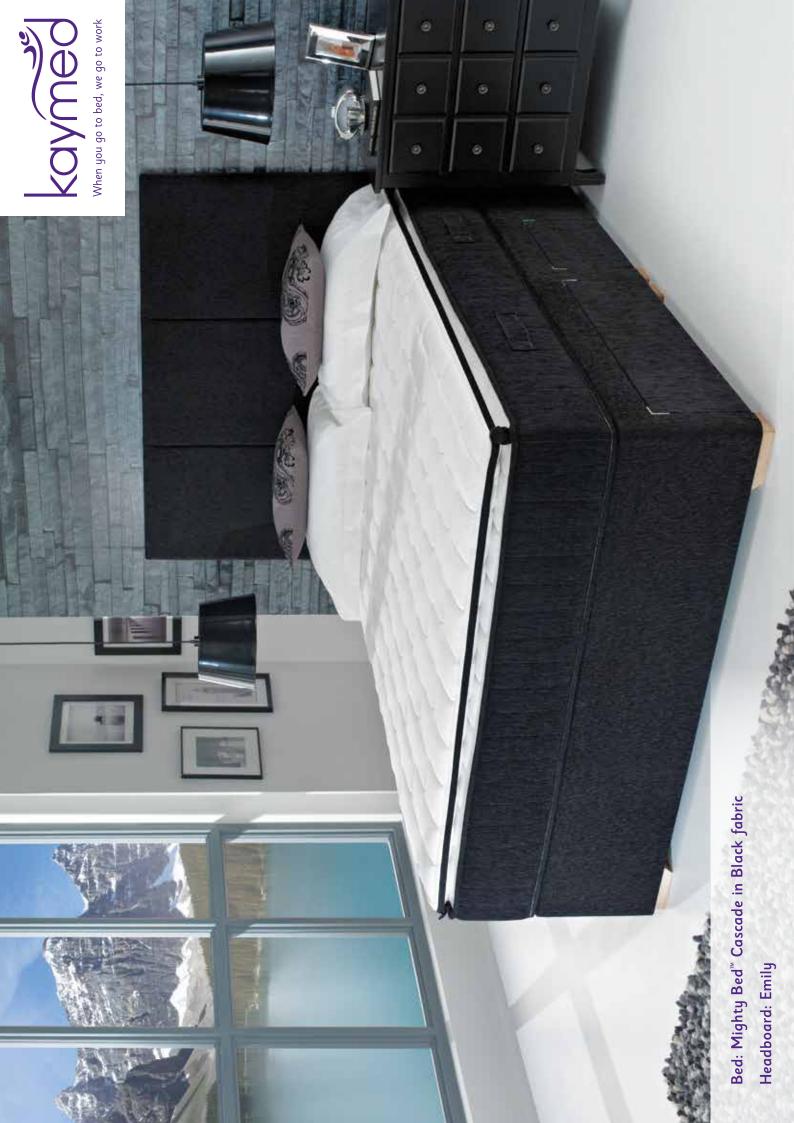

## Mighty Bed™ Cascade

Equivalent of 1,800 pocketed springs on a platform top reinforced base

When you go to bed, we go to work

If you are looking for a firmer feeling mattress specifically designed to offer premium levels of comfort and support, then Mighty Bed™ is the one for you.

With extra deep layers of upholstery for comfort and innovative reinforced pocket springs for added support if and when required, Mighty Bed™ is engineered to deal with the needs of heavy sleepers of all shapes and sizes.