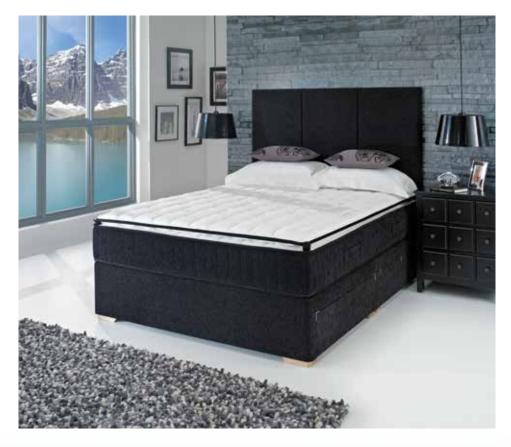

## Mighty Bed™ Cascade

Equivalent of 1,800 pocketed springs on a platform top reinforced base

When you go to bed, we go to work

If you are looking for a firmer feeling mattress specifically designed to offer premium levels of comfort and support, then Mighty Bed™ is the one for you.

With extra deep layers of upholstery for comfort and innovative reinforced pocket springs for added support if and when required, Mighty Bed™ is engineered to deal with the needs of heavy sleepers of all shapes and sizes.