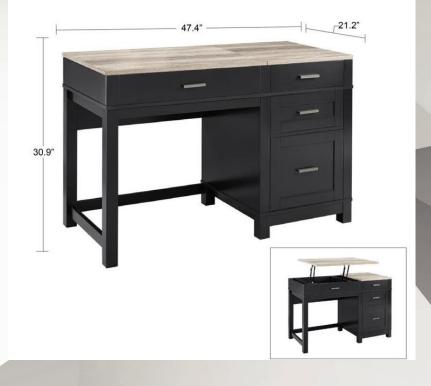

# Carver Lift Top Desk

9257096COMUK | CARVER LIFT TOP DESK GRAY

9257196COMUK | CARVER LIFT TOP DESK BLACK

Dimensions & Features