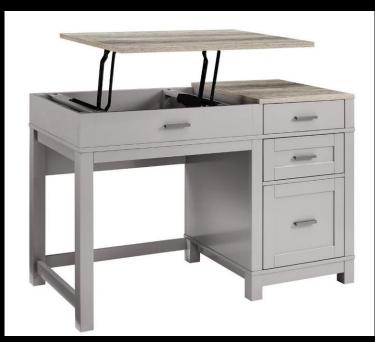

- Adjustable sitting or standing area on LHS Stationery section on RHS 3 storage drawers

# Carver Lift Top Desk

9257096COMUK | CARVER LIFT TOP DESK GRAY

9257196COMUK | CARVER LIFT TOP DESK BLACK

Dimensions & Features