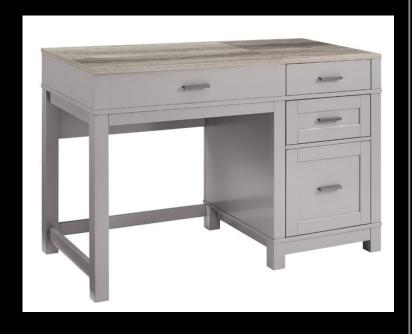

## Carver Lift Top Desk

Matching items

2 Colourways | Grey | Black

Your home office doesn't have to be stale. Spruce it up with the Carver Lift Top Desk to bring in a new level of sophisticated, functional style. This desk is designed with plenty of leg room with a bonus of 3 storage drawers down the right side. The bottom drawer conveniently hangs letter sized files to keep your office organized.

# Carver Lift Top Desk

9257096COMUK | CARVER LIFT TOP DESK GRAY

9257196COMUK | CARVER LIFT TOP DESK BLACK

Dimensions & Features