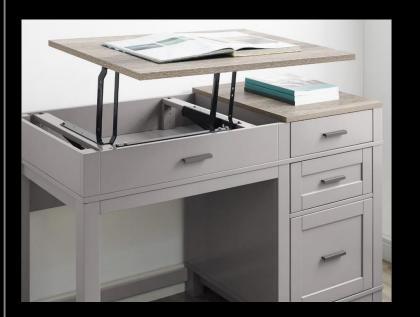

## Carver Lift Top Desk

Matching items

2 Colourways | Grey | Black

Your home office doesn't have to be stale. Spruce it up with the Carver Lift Top Desk to bring in a new level of sophisticated, functional style. This desk is designed with plenty of leg room with a bonus of 3 storage drawers down the right side. The bottom drawer conveniently hangs letter sized files to keep your office organized.

- Adjustable sitting or standing area on LHS Stationery section on RHS 3 storage drawers