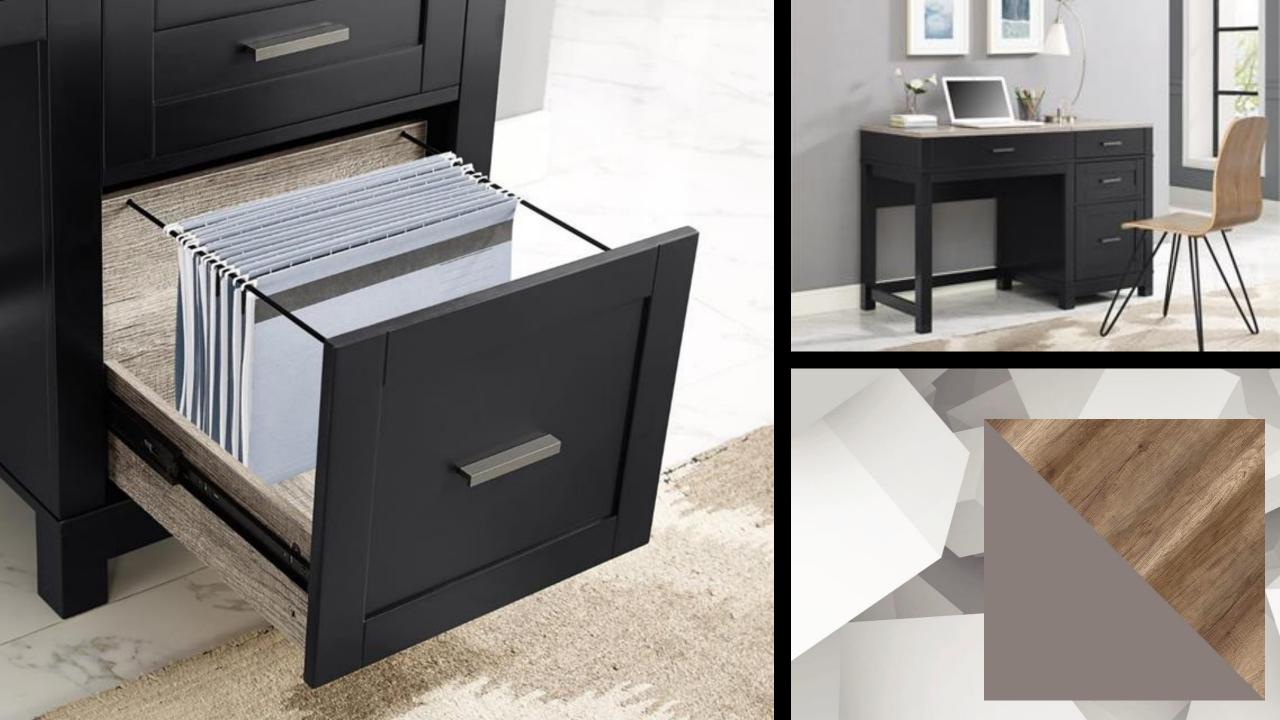

## Carver Lift Top Desk

Matching items

2 Colourways | Grey | Black

Your home office doesn't have to be stale. Spruce it up with the Carver Lift Top Desk to bring in a new level of sophisticated, functional style. This desk is designed with plenty of leg room with a bonus of 3 storage drawers down the right side. The bottom drawer conveniently hangs letter sized files to keep your office organized.

# Carver Lift Top Desk

9257096COMUK | CARVER LIFT TOP DESK GRAY

9257196COMUK | CARVER LIFT TOP DESK BLACK

Dimensions & Features