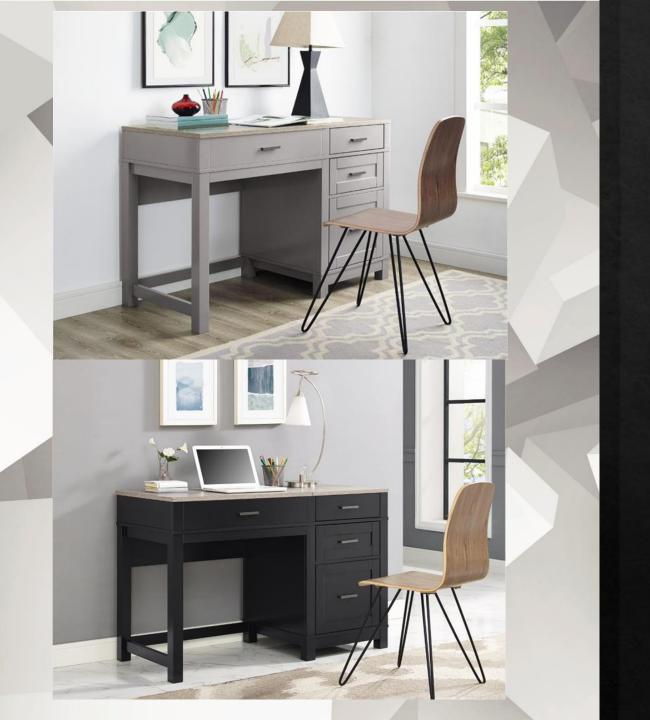

## Carver Lift Top Desk

Matching items

2 Colourways | Grey | Black

Your home office doesn't have to be stale. Spruce it up with the Carver Lift Top Desk to bring in a new level of sophisticated, functional style. This desk is designed with plenty of leg room with a bonus of 3 storage drawers down the right side. The bottom drawer conveniently hangs letter sized files to keep your office organized.

# Carver Lift Top Desk

9257096COMUK | CARVER LIFT TOP DESK GRAY

9257196COMUK | CARVER LIFT TOP DESK BLACK

Dimensions & Features