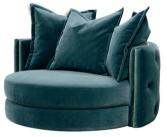

BESSIE TWISTER CHAIR SHOWN IN BIBA HAZE FABRIC WITH GOLD STUDS

Insanely comfortable sofas. Unwind - British style ...

www.alexanderandjamessofas.com

Stylish spinning chair with super sized flare edged cushions for the ultimate comfort experience.

TWISTER CHAIR SHOWN IN BIBA HAZE FABRIC WITH GOLD STUDS