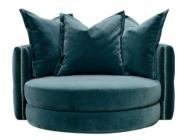

BESSIE TWISTER CHAIR SHOWN IN BIBA HAZE FABRIC WITH GOLD STUDS

Insanely comfortable sofas. Unwind - British style ...

www.alexanderandjamessofas.com

Stylish spinning chair with super sized flare edged cushions for the ultimate comfort experience.

TWISTER CHAIR SHOWN IN BIBA HAZE FABRIC WITH GOLD STUDS

W: 135cm H: 68cm D: 129cm