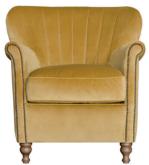

Percy is a petite modern classic chair. Hand crafted to fit into any space and designed to suit a variety of our natural leathers and fabrics.

SHOWN IN PLUSH OCHRE

W: 70cm D: 75cm H: 74cm

PERCY CHAIR

SHOWN IN SATCHELL LATTE