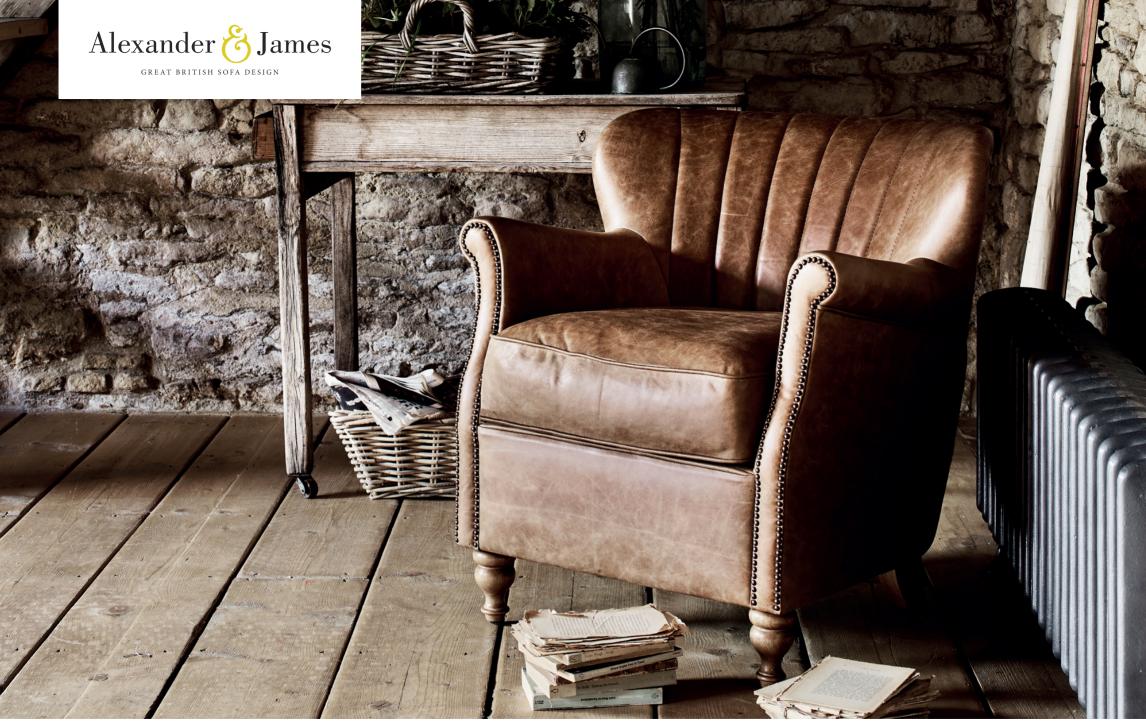

Percy is a petite modern classic chair. Hand crafted to fit into any space and designed to suit a variety of our natural leathers and fabrics.

SHOWN IN PLUSH OCHRE

W: 70cm D: 75cm H: 74cm

PERCY CHAIR

SHOWN IN SATCHELL LATTE

W: 70cm D: 75cm H: 74cm