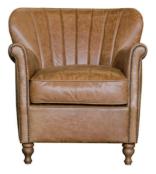

Percy is a petite modern classic chair. Hand crafted to fit into any space and designed to suit a variety of our natural leathers and fabrics.

SHOWN IN PLUSH OCHRE

W: 70cm D: 75cm H: 74cm

PERCY CHAIR

SHOWN IN SATCHELL LATTE