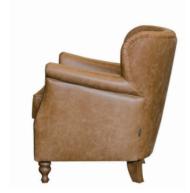

Percy is a petite modern classic chair. Hand crafted to fit into any space and designed to suit a variety of our natural leathers and fabrics.

SHOWN IN PLUSH OCHRE

W: 70cm D: 75cm H: 74cm

PERCY CHAIR

SHOWN IN SATCHELL LATTE