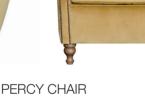

Percy is a petite modern classic chair. Hand crafted to fit into any space and designed to suit a variety of our natural leathers and fabrics.

SHOWN IN PLUSH OCHRE

W: 70cm D: 75cm H: 74cm

PERCY CHAIR

SHOWN IN SATCHELL LATTE