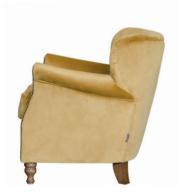

Percy is a petite modern classic chair. Hand crafted to fit into any space and designed to suit a variety of our natural leathers and fabrics.

SHOWN IN PLUSH OCHRE

W: 70cm D: 75cm H: 74cm

PERCY CHAIR

SHOWN IN SATCHELL LATTE