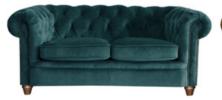

Our signature Chesterfeld in rich velvets and warm wools and smooth leathers. Available in a variety of fabrics and leathers.

**GRAND SOFA** 

SHOWN IN PLUSH PEACOCK AND CAL TAN

W: 217cm H: 75cm D: 100cm

LARGE SOFA SHOWN IN PLUSH PEACOCK AND CAL TAN

W: 201cm H: 75cm D: 100cm

SMALL SOFA SHOWN IN PLUSH PEACOCK AND CAL TAN W: 165cm H: 75cm D: 100cm

STANDARD CHAIR SHOWN IN PLUSH PEACOCK AND CAL TAN

W: 111cm H: 75cm D: 100cm