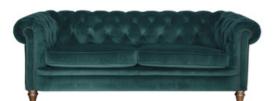

Our signature Chesterfeld in rich velvets and warm wools and smooth leathers. Available in a variety of fabrics and leathers.

**GRAND SOFA** 

SHOWN IN PLUSH PEACOCK AND CAL TAN

W: 217cm H: 75cm D: 100cm

LARGE SOFA SHOWN IN PLUSH PEACOCK AND CAL TAN

W: 201cm H: 75cm D: 100cm

SMALL SOFA SHOWN IN PLUSH PEACOCK AND CAL TAN W: 165cm H: 75cm D: 100cm

STANDARD CHAIR SHOWN IN PLUSH PEACOCK AND CAL TAN

W: 111cm H: 75cm D: 100cm