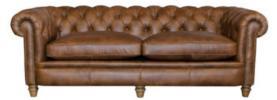

Our signature Chesterfeld in rich velvets and warm wools and smooth leathers. Available in a variety of fabrics and leathers.





**GRAND SOFA** 

SHOWN IN PLUSH PEACOCK AND CAL TAN

W: 217cm H: 75cm D: 100cm





LARGE SOFA SHOWN IN PLUSH PEACOCK AND CAL TAN

W: 201cm H: 75cm D: 100cm









SMALL SOFA SHOWN IN PLUSH PEACOCK AND CAL TAN W: 165cm H: 75cm D: 100cm

STANDARD CHAIR SHOWN IN PLUSH PEACOCK AND CAL TAN

W: 111cm H: 75cm D: 100cm

## PRODUCT INFORMATION

## **COVER OPTIONS**

Available in Full Leather or Full Fabric

## FOOT OPTIONS

Available in two wood colours:





WEATHERED OAK

DARK WOOD

## STUD OPTIONS

Available in two colour options:





PEWTER

**ANTIQUE** 

HOW TO ORDER YOUR SOFA

- 1. Select your model in Full Leather or Full Fabric
- 2. Choose a leather from the Leather Collection or a fabric from the Book of Plains
- 3. Pick Pewter or Antique Studs
- 4. Pick between Weathered Oak or Dark