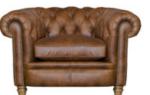

Our signature Chesterfeld in rich velvets and warm wools and smooth leathers. Available in a variety of fabrics and leathers.

**GRAND SOFA** 

SHOWN IN PLUSH PEACOCK AND CAL TAN

W: 217cm H: 75cm D: 100cm

LARGE SOFA SHOWN IN PLUSH PEACOCK AND CAL TAN

W: 201cm H: 75cm D: 100cm

SMALL SOFA SHOWN IN PLUSH PEACOCK AND CAL TAN W: 165cm H: 75cm D: 100cm

STANDARD CHAIR SHOWN IN PLUSH PEACOCK AND CAL TAN

W: 111cm H: 75cm D: 100cm