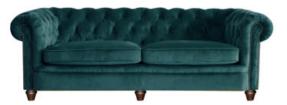

Our signature Chesterfeld in rich velvets and warm wools and smooth leathers. Available in a variety of fabrics and leathers.

**GRAND SOFA** 

SHOWN IN PLUSH PEACOCK AND CAL TAN

W: 217cm H: 75cm D: 100cm

LARGE SOFA SHOWN IN PLUSH PEACOCK AND CAL TAN

W: 201cm H: 75cm D: 100cm

SMALL SOFA SHOWN IN PLUSH PEACOCK AND CAL TAN W: 165cm H: 75cm D: 100cm

STANDARD CHAIR SHOWN IN PLUSH PEACOCK AND CAL TAN

W: 111cm H: 75cm D: 100cm