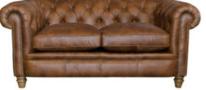

Our signature Chesterfeld in rich velvets and warm wools and smooth leathers. Available in a variety of fabrics and leathers.

**GRAND SOFA** 

SHOWN IN PLUSH PEACOCK AND CAL TAN

W: 217cm H: 75cm D: 100cm

LARGE SOFA SHOWN IN PLUSH PEACOCK AND CAL TAN

W: 201cm H: 75cm D: 100cm

SMALL SOFA SHOWN IN PLUSH PEACOCK AND CAL TAN W: 165cm H: 75cm D: 100cm

STANDARD CHAIR SHOWN IN PLUSH PEACOCK AND CAL TAN

W: 111cm H: 75cm D: 100cm