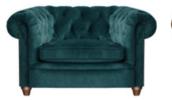

W: 201cm H: 75cm D: 100cm

SMALL SOFA SHOWN IN PLUSH PEACOCK AND CAL TAN W: 165cm H: 75cm D: 100cm

STANDARD CHAIR SHOWN IN PLUSH PEACOCK AND CAL TAN

W: 111cm H: 75cm D: 100cm