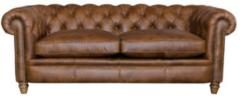

Our signature Chesterfeld in rich velvets and warm wools and smooth leathers. Available in a variety of fabrics and leathers.

**GRAND SOFA** 

SHOWN IN PLUSH PEACOCK AND CAL TAN

W: 217cm H: 75cm D: 100cm

LARGE SOFA SHOWN IN PLUSH PEACOCK AND CAL TAN

W: 201cm H: 75cm D: 100cm

SMALL SOFA SHOWN IN PLUSH PEACOCK AND CAL TAN W: 165cm H: 75cm D: 100cm

STANDARD CHAIR SHOWN IN PLUSH PEACOCK AND CAL TAN

W: 111cm H: 75cm D: 100cm