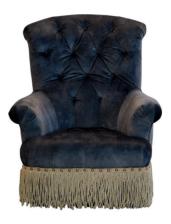

A throne fit for a princess or prince, neat pleated arms and high chic button back design creates the ideal spot to rest one's weary head after a day at the office, or palace, Add a flirtatious edge with a fringed skirt and transform your Ella into Bella!

**ELLA CHAIR** SHOWN IN BABETTE SUNSET W: 84cm H: 105cm D: 99cm

**BELLA CHAIR** SHOWN IN BABETTE COAL WITH ANTIQUE FRINGE W: 84cm H: 105cm D: 99cm