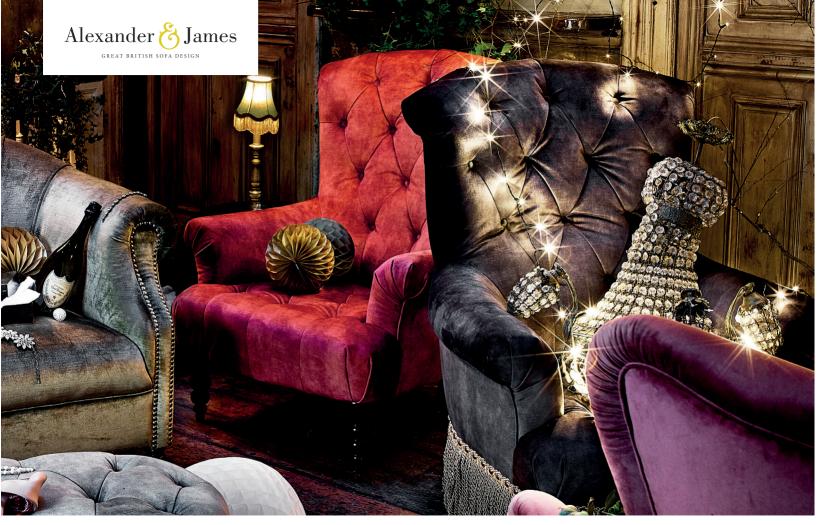

A throne fit for a princess or prince, neat pleated arms and high chic button back design creates the ideal spot to rest one's weary head after a day at the office, or palace, Add a flirtatious edge with a fringed skirt and transform your Ella into Bella!

**ELLA CHAIR** SHOWN IN BABETTE SUNSET W: 84cm H: 105cm D: 99cm

**BELLA CHAIR** SHOWN IN BABETTE COAL WITH ANTIQUE FRINGE W: 84cm H: 105cm D: 99cm