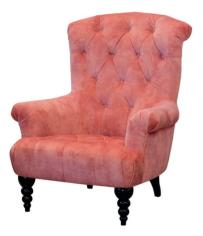

A throne fit for a princess or prince, neat pleated arms and high chic button back design creates the ideal spot to rest one's weary head after a day at the office, or palace, Add a flirtatious edge with a fringed skirt and transform your Ella into Bella!

**ELLA CHAIR** SHOWN IN BABETTE SUNSET W: 84cm H: 105cm D: 99cm

**BELLA CHAIR** SHOWN IN BABETTE COAL WITH ANTIQUE FRINGE W: 84cm H: 105cm D: 99cm