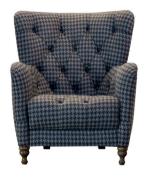

HANSEL CHAIR SHOWN IN BABETTE JEWEL WITH OUTSIDE BACK IN TABOO VIRIDIAN W: 80cm H: 93cm D: 91cm