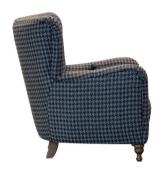

HANSEL CHAIR SHOWN IN BABETTE JEWEL WITH OUTSIDE BACK IN TABOO VIRIDIAN W: 80cm H: 93cm D: 91cm