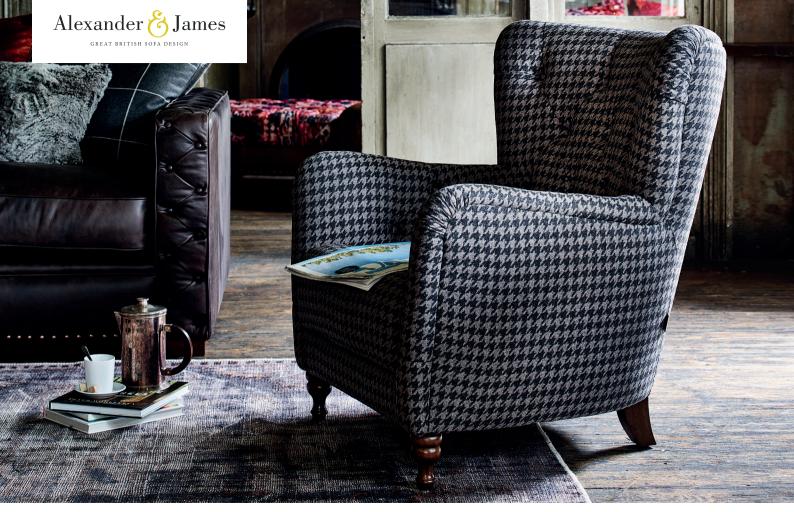

Handsome wing chair with a modern edge. Sprung seat is super comfy and perfect deep button detailing continues from seat to high back. Rest your head in this contemporary classic.

HANSEL CHAIR SHOWN IN BEAGLE BOURBON W: 80cm H: 93cm D: 91cm