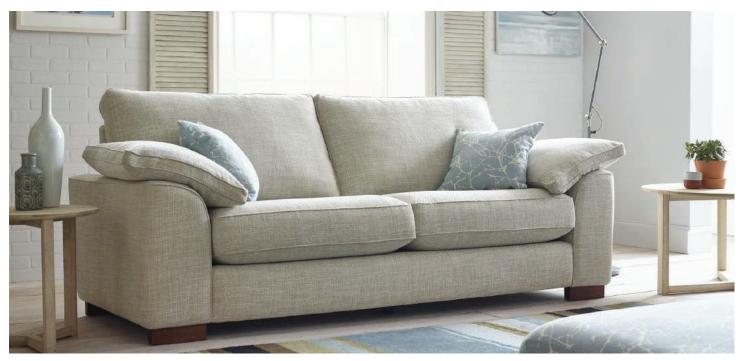

## A strong presence matched with extremely inviting comfort...

Generously large sofa and chair options with a contemporary feel and superb comfort. Available in an extensive choice of Aqua Clean and luxury fabrics.

- Hand Crafted and finished to the highest standard
- Reversible soft, fibre filled back cushions
- Frames assembly guaranteed for 15 years
- Duck feather filled arm pads and scatter cushions
- Chunky wooden feet available in light or dark finish
- Backs supported by elasticated tensioned webbing
- Seats sprung by high gauge serpentine springs