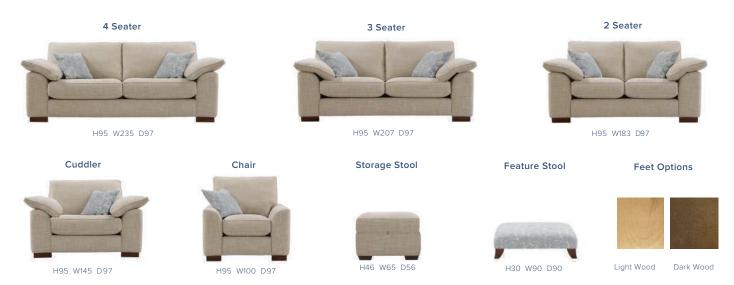

## A strong presence matched with extremely inviting comfort...

Generously large sofa and chair options with a contemporary feel and superb comfort. Available in an extensive choice of Aqua Clean and luxury fabrics.

- Hand Crafted and finished to the highest standard
- Reversible soft, fibre filled back cushions
- Frames assembly guaranteed for 15 years
- Duck feather filled arm pads and scatter cushions
- Chunky wooden feet available in light or dark finish
- Backs supported by elasticated tensioned webbing
- Seats sprung by high gauge serpentine springs