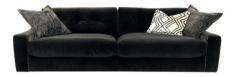

2 SEATER SOFA SHOWN IN BIBA MAHOGANY FABRIC WITH GOLD TRIM

W: 192cm H: 84cm D: 120cm

SNUGGI FR SHOWN IN BIBA RUST FABRIC WITH GOLD TRIM

W: 154cm H: 84cm D: 120cm

Sofas are hand crafted and made to order from the finest materials, sourced from around the world. Our leathers are natural, have character and age beautifully. All our solid hardwood comes from sustainable forests and our shapely legs are hand turned and polished to perfection. Fillings are super soft, mixing feather, foam and fibre. We test to the highest British standards, (including our own A&J bottom test!)