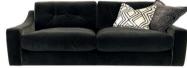

2 SEATER SOFA SHOWN IN BIBA MAHOGANY FABRIC WITH GOLD TRIM

W: 192cm H: 84cm D: 120cm

SNUGGI FR SHOWN IN BIBA RUST FABRIC WITH GOLD TRIM

W: 154cm H: 84cm D: 120cm

Sofas are hand crafted and made to order from the finest materials, sourced from around the world. Our leathers are natural, have character and age beautifully. All our solid hardwood comes from sustainable forests and our shapely legs are hand turned and polished to perfection. Fillings are super soft, mixing feather, foam and fibre. We test to the highest British standards, (including our own A&J bottom test!)