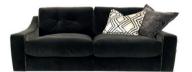

Cinematic glamour for glamourous living rooms and stylish folk. Sweeping arms, generous proportions and optional gold hand piped detail. Simple lines contrast with scale for this modern family sofa.

4 SEATER SPLIT SOFA SHOWN IN BIBA MAHOGANY FABRIC WITH GOLD TRIM

W: 272cm H: 84cm D: 120cm

SHOWN IN BIBA MAHOGANY FABRIC

WITH GOLD TRIM W: 222cm H: 84cm D: 120cm

COVER OPTIONS Available in Full Fabric only