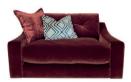

2 SEATER SOFA SHOWN IN BIBA MAHOGANY FABRIC WITH GOLD TRIM

W: 192cm H: 84cm D: 120cm

SNUGGI FR SHOWN IN BIBA RUST FABRIC WITH GOLD TRIM

W: 154cm H: 84cm D: 120cm

Sofas are hand crafted and made to order from the finest materials, sourced from around the world. Our leathers are natural, have character and age beautifully. All our solid hardwood comes from sustainable forests and our shapely legs are hand turned and polished to perfection. Fillings are super soft, mixing feather, foam and fibre. We test to the highest British standards, (including our own A&J bottom test!)