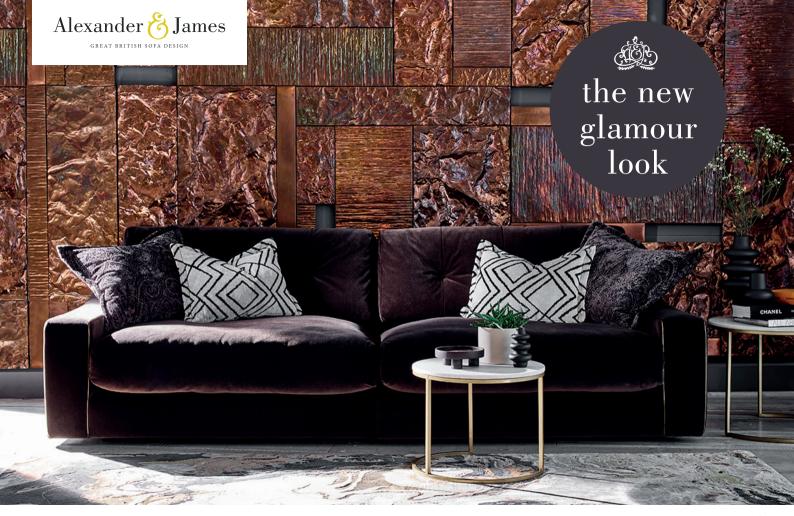

Cinematic glamour for glamourous living rooms and stylish folk. Sweeping arms, generous proportions and optional gold hand piped detail. Simple lines contrast with scale for this modern family sofa.

4 SEATER SPLIT SOFA SHOWN IN BIBA MAHOGANY FABRIC WITH GOLD TRIM

W: 272cm H: 84cm D: 120cm

SHOWN IN BIBA MAHOGANY FABRIC

WITH GOLD TRIM W: 222cm H: 84cm D: 120cm

COVER OPTIONS Available in Full Fabric only