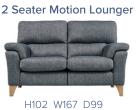

- Available as Motion Lounger or Static pieces
- Fully reversible seat cushions
- Luxurious foam armpads
- Foamcore Fibre topped Seats

- Hard wood legs available in Smoke or Light
- Hollow pocketed fibre constructed backs
- Seats sprung by high gauge serpentine springs
- Backs supported by elasticated tensioned webbing

11102 W103 D33

H102 W105 D99
Feet Options

Smoke

Light