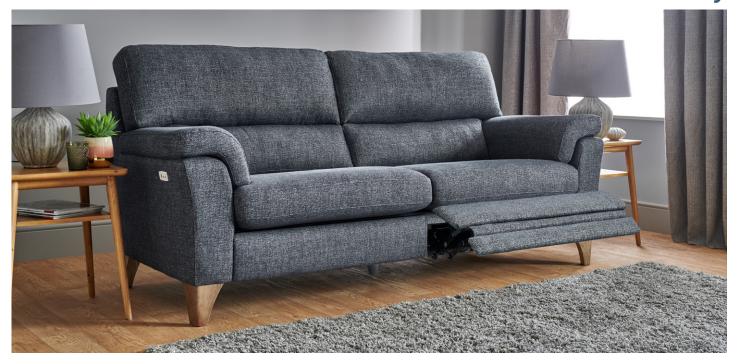

## Huxley

## A clean and elegant look with undeniable comfort...

A suite with smart contemporary details and generously deep sit which encapsulates the distinctively inviting look. Available in an extensive range of luxury fabrics and accents including Aqua Clean.

- Available as Motion Lounger or Static pieces
- Fully reversible seat cushions
- Luxurious foam armpads
- Foamcore Fibre topped Seats

- Hard wood legs available in Smoke or Light
- Hollow pocketed fibre constructed backs
- Seats sprung by high gauge serpentine springs
- Backs supported by elasticated tensioned webbing