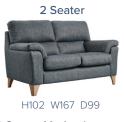

- Available as Motion Lounger or Static pieces
- Fully reversible seat cushions
- Luxurious foam armpads
- Foamcore Fibre topped Seats

- Hard wood legs available in Smoke or Light
- Hollow pocketed fibre constructed backs
- Seats sprung by high gauge serpentine springs
- Backs supported by elasticated tensioned webbing

11102 W103 D33

H102 W105 D99
Feet Options

Smoke

Light