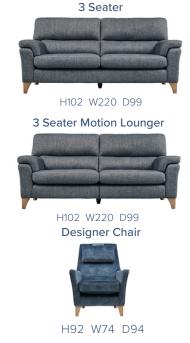

- Available as Motion Lounger or Static pieces
- Fully reversible seat cushions
- Luxurious foam armpads
- Foamcore Fibre topped Seats

- Hard wood legs available in Smoke or Light
- Hollow pocketed fibre constructed backs
- Seats sprung by high gauge serpentine springs
- Backs supported by elasticated tensioned webbing

11102 W103 D33

H102 W105 D99
Feet Options

Smoke

Light