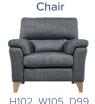

istinctively inviting look. Available in an extensive range of luxury fabrics and accents including Aqua Clean.

- Available as Motion Lounger or Static pieces
- Fully reversible seat cushions
- Luxurious foam armpads
- Foamcore Fibre topped Seats

- Hard wood legs available in Smoke or Light
- Hollow pocketed fibre constructed backs
- Seats sprung by high gauge serpentine springs
- Backs supported by elasticated tensioned webbing

Our sofas are hand crafted in the U.K. from the finest materials sourced across the world meeting environmental standards, All components in our furniture have been extensively tested for your peace of mind. Our frames are constructed using hardwood, plywood and high density particle board and glued and screwed for added stability and strength.



















11102 W103 D33



H102 W105 D99
Feet Options





Smoke

Light