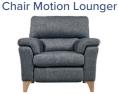

- Available as Motion Lounger or Static pieces
- Fully reversible seat cushions
- Luxurious foam armpads
- Foamcore Fibre topped Seats

- Hard wood legs available in Smoke or Light
- Hollow pocketed fibre constructed backs
- Seats sprung by high gauge serpentine springs
- Backs supported by elasticated tensioned webbing