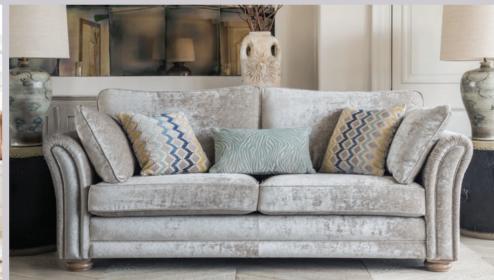

Grand sofa in fabric 6452, large scatter cushions in 6102, lumbar cushion in 6022, smokey oak feet (AV2).

Grand sofa in fabric 3872, large scatter cushions in 6597, lumbar cushion in 6420, smokey oak feet (AV2).