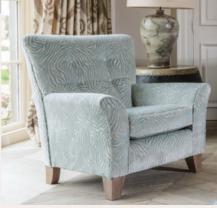

Grand sofa in fabric 6452, large scatter cushions in 6102, lumbar cushion in 6022, smokey oak feet (AV2).





Grand sofa in fabric 3872, large scatter cushions in 6597, lumbar cushion in 6420, smokey oak feet (AV2).



Grand sofa in fabric 6633, large scatter cushions in 6772, lumbar cushion in 6132, antique feet (AV1).





Grand sofa in fabric 6238, large scatter cushions in 6072, lumbar cushion in 6060, smokey oak feet (AV2).

Chair in fabric 6237, small scatter cushion in 6077, smokey oak feet (AV2).

## Feet finishes

(Sofas, snuggler, chair and ottoman only)

2 seater sofa in fabric 6517, small scatter cushions in 6387, antique feet (AV1).



Antique finish AV1

ANTI COPYING IN DESIGN





finish AV3 C3



Accent chair in fabric 6060, smokey oak leg (AV3). Ottoman in fabric 6072, smokey oak feet (AV2).

All copyright, design right and other intellectual property rights in our designs and products (and in the images, text and design of this brochure) are and will remain the property of Alstons. (Any infringement of these rights will be pursued vigorously). We reserve the right to make alterations without prior notice for product improvement. Photographs are for guide purposes only and are as accurate as printing processes allow. All dimensions are approximate.





Antique finish Smokey oak