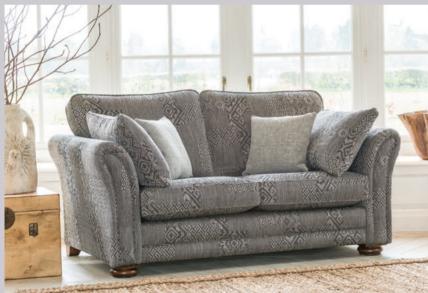

Grand sofa in fabric 6633, large scatter cushions in 6772, lumbar cushion in 6132, antique feet (AV1).

Grand sofa in fabric 6238, large scatter cushions in 6072, lumbar cushion in 6060, smokey oak feet (AV2).