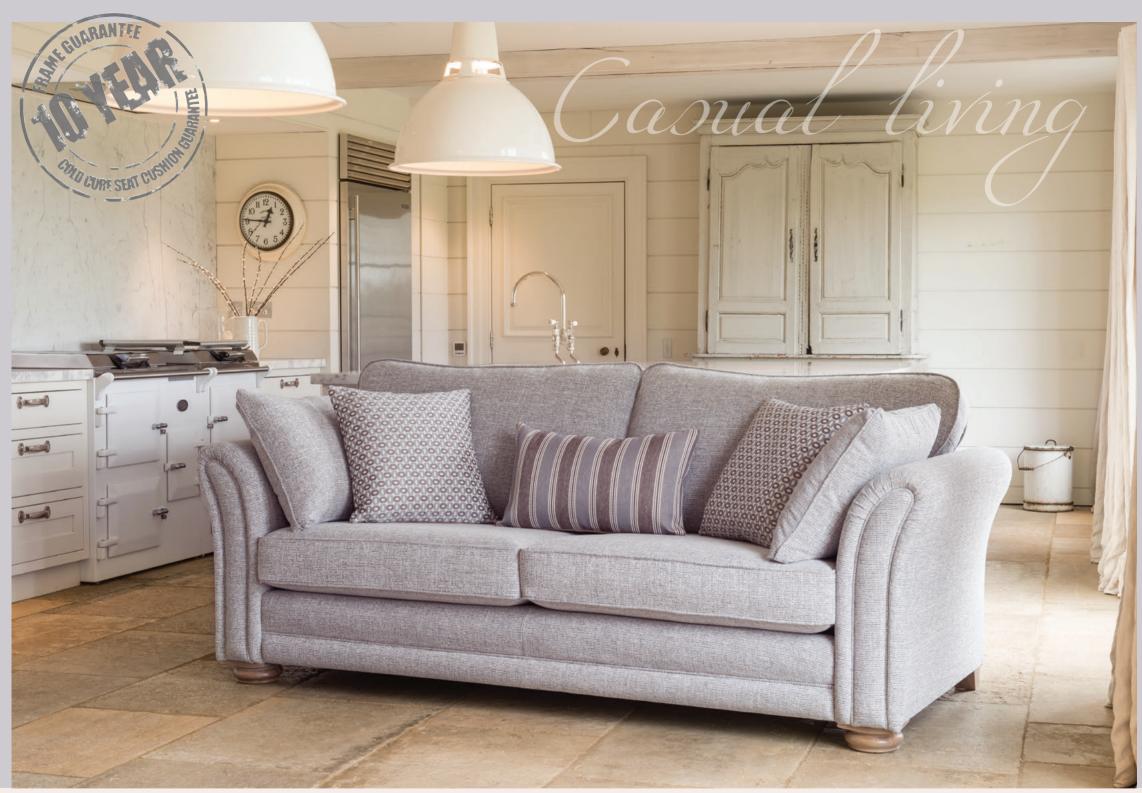

Grand sofa in fabric 6452, large scatter cushions in 6102, lumbar cushion in 6022, smokey oak feet (AV2).

Grand sofa in fabric 3872, large scatter cushions in 6597, lumbar cushion in 6420, smokey oak feet (AV2).

Grand sofa in fabric 6633, large scatter cushions in 6772, lumbar cushion in 6132, antique feet (AV1).

Grand sofa in fabric 6238, large scatter cushions in 6072, lumbar cushion in 6060, smokey oak feet (AV2).