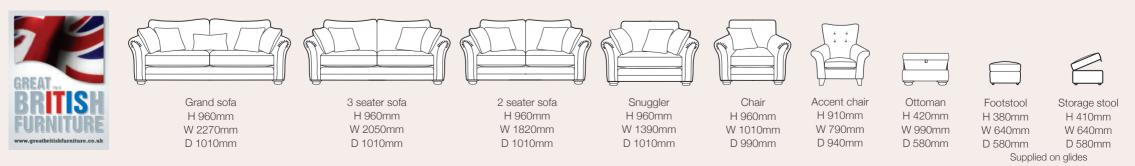

## Feet finishes

(Sofas, snuggler, chair and ottoman only)

2 seater sofa in fabric 6517, small scatter cushions in 6387, antique feet (AV1).

Antique finish AV1

ANTI COPYING IN DESIGN

finish AV3 C3

Accent chair in fabric 6060, smokey oak leg (AV3). Ottoman in fabric 6072, smokey oak feet (AV2).