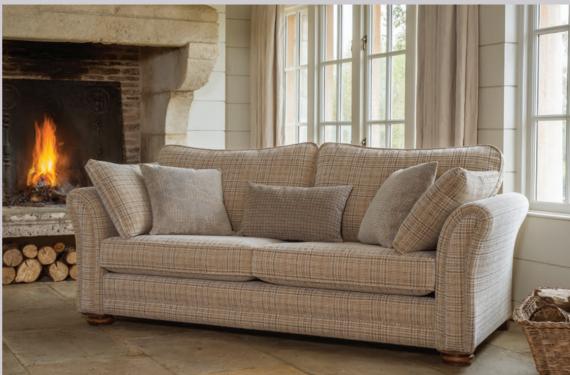

Grand sofa in fabric 6452, large scatter cushions in 6102, lumbar cushion in 6022, smokey oak feet (AV2).

Grand sofa in fabric 3872, large scatter cushions in 6597, lumbar cushion in 6420, smokey oak feet (AV2).

Grand sofa in fabric 6633, large scatter cushions in 6772, lumbar cushion in 6132, antique feet (AV1).

Grand sofa in fabric 6238, large scatter cushions in 6072, lumbar cushion in 6060, smokey oak feet (AV2).