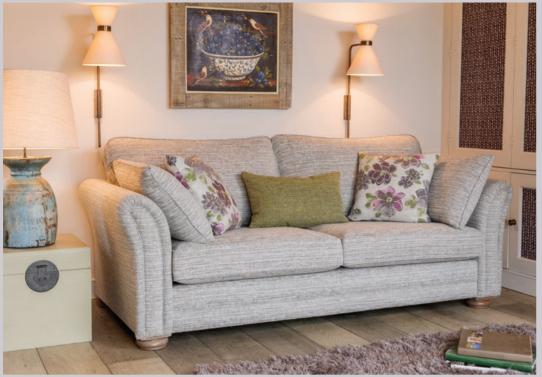

Grand sofa in fabric 6452, large scatter cushions in 6102, lumbar cushion in 6022, smokey oak feet (AV2).

Grand sofa in fabric 3872, large scatter cushions in 6597, lumbar cushion in 6420, smokey oak feet (AV2).

Grand sofa in fabric 6633, large scatter cushions in 6772, lumbar cushion in 6132, antique feet (AV1).

Grand sofa in fabric 6238, large scatter cushions in 6072, lumbar cushion in 6060, smokey oak feet (AV2).