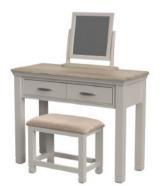

H 900mm W 1430mm D 445mm

COB<sub>022</sub> Dressing Table

H 795mm W 1025mm D 415mm

COBo23 **Dressing Table Stool** H 400mm W 520mm

Beige fabric seat pad

COB024

Dressing Table Mirror

H 445mm