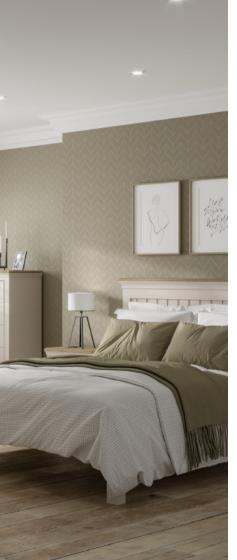

## Make your bedroom beautiful.

COBoo1 **2 Drawer Bedside** H 625mm

H 625mm W 495mm D 345mm

COBoo2 5 Drawer Wellington H 1245mm

W 595mm D 445mm

COB003 2 + 2 Chest H 900mm W 1020mm

445mm

COBoo6 3 Over 4 Combination Chest

# Beautiful Detail

Finished in our warm Winter Mist paint, a mid grey with hints of magenta. This collection is sure to bring style and comfort to your home.

All measurements are approximate.
We reserve the right to alter specification.