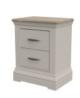

## Make your bedroom beautiful.

COBoo1 **2 Drawer Bedside** H 625mm

H 625mm W 495mm D 345mm

COBoo2 5 Drawer Wellington H 1245mm

W 595mm D 445mm

COB003 2 + 2 Chest H 900mm W 1020mm

445mm

COBoo6 3 Over 4 Combination Chest

H 900mm W 1430mm D 445mm

COB<sub>022</sub> Dressing Table

H 795mm W 1025mm D 415mm

COBo23 **Dressing Table Stool** H 400mm W 520mm

Beige fabric seat pad

COB024

Dressing Table Mirror

H 445mm