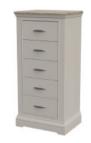

## Make your bedroom beautiful.

COBoo1 **2 Drawer Bedside** H 625mm

H 625mm W 495mm D 345mm

COBoo2 5 Drawer Wellington H 1245mm

W 595mm D 445mm

COB003 2 + 2 Chest H 900mm W 1020mm

445mm

COBoo6 3 Over 4 Combination Chest