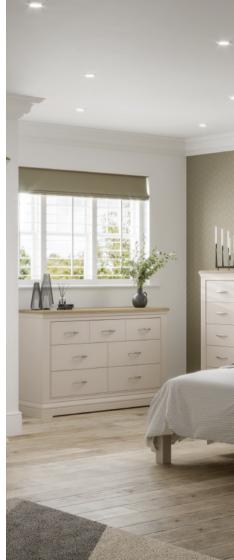

# Beautiful Detail

Finished in our warm Winter Mist paint, a mid grey with hints of magenta. This collection is sure to bring style and comfort to your home.

All measurements are approximate.
We reserve the right to alter specification.

Combining paint with solid oak oiled tops.

 Beautiful sculptured plinths and stylish beading.

Perfectly styled with metal handles