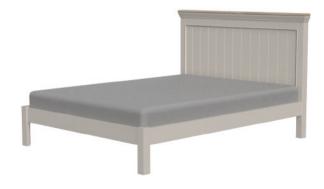

#### Sliding Door Double Wardrobe

H 2010mm W 1850mm D 655mm

H 1180mm W 1655mm L 2140mm