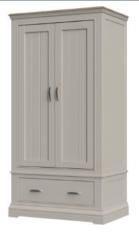

THE COBBLE COLLECTION

## Bedside, Chests, Dressing Table, Stool and Mirror

## Make your bedroom beautiful.



COBoo1 **2 Drawer Bedside** H 625mm

H 625mm W 495mm D 345mm



COBoo2 5 Drawer Wellington H 1245mm

W 595mm D 445mm



COB003 2 + 2 Chest H 900mm W 1020mm

445mm



COBoo6 3 Over 4 Combination Chest

H 900mm W 1430mm D 445mm



COB<sub>022</sub> Dressing Table

H 795mm W 1025mm D 415mm

COBo23 **Dressing Table Stool** H 400mm W 520mm

Beige fabric seat pad



COB024

Dressing Table Mirror

H 445mm

W 500mm

D 120mm





### Wardrobes and Bed





#### Double Wardrobe with Drawer

H 2010mm W 1030mm D 655mm



#### COBo34

#### Sliding Door Double Wardrobe

H 2010mm W 1850mm D 655mm



H 1180mm W 1655mm L 2140mm



# Beautiful Detail

Finished in our warm Winter Mist paint, a mid grey with hints of magenta. This collection is sure to bring style and comfort to your home.



All measurements are approximate.
We reserve the right to alter specification.

Combining paint with solid oak oiled tops.



 Beautiful sculptured plinths and stylish beading.



Perfectly styled with metal handles