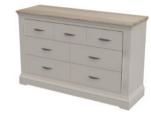

## Make your bedroom beautiful.

COBoo1 **2 Drawer Bedside** H 625mm

H 625mm W 495mm D 345mm

COBoo2 5 Drawer Wellington H 1245mm

W 595mm D 445mm

COB003 2 + 2 Chest H 900mm W 1020mm

445mm

COBoo6 3 Over 4 Combination Chest

H 900mm W 1430mm D 445mm

COB<sub>022</sub> Dressing Table

H 795mm W 1025mm D 415mm

COBo23 **Dressing Table Stool** H 400mm W 520mm

Beige fabric seat pad

COB024

Dressing Table Mirror

H 445mm