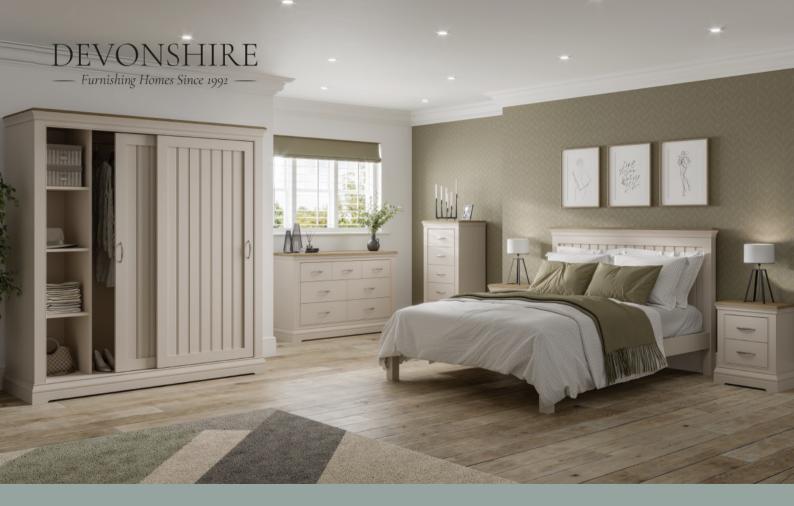

## Make your bedroom beautiful.

COBoo1 **2 Drawer Bedside** H 625mm

H 625mm W 495mm D 345mm

COBoo2 5 Drawer Wellington H 1245mm

W 595mm D 445mm

COB003 2 + 2 Chest H 900mm W 1020mm

445mm

COBoo6 3 Over 4 Combination Chest