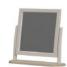

H 900mm W 1430mm D 445mm

COB<sub>022</sub> Dressing Table

H 795mm W 1025mm D 415mm

COBo23 **Dressing Table Stool** H 400mm W 520mm

Beige fabric seat pad

COB024

Dressing Table Mirror

H 445mm

W 500mm

D 120mm