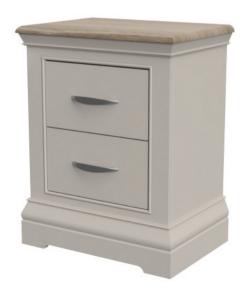

## Make your bedroom beautiful.

COBoo1 **2 Drawer Bedside** H 625mm

H 625mm W 495mm D 345mm

COBoo2 5 Drawer Wellington H 1245mm

W 595mm D 445mm

COB003 2 + 2 Chest H 900mm W 1020mm

445mm

COBoo6 3 Over 4 Combination Chest

# Beautiful Detail

Finished in our warm Winter Mist paint, a mid grey with hints of magenta. This collection is sure to bring style and comfort to your home.

All measurements are approximate.
We reserve the right to alter specification.