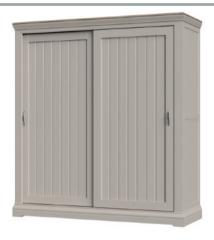

#### COBo34

#### Sliding Door Double Wardrobe

H 2010mm W 1850mm D 655mm

H 1180mm W 1655mm L 2140mm