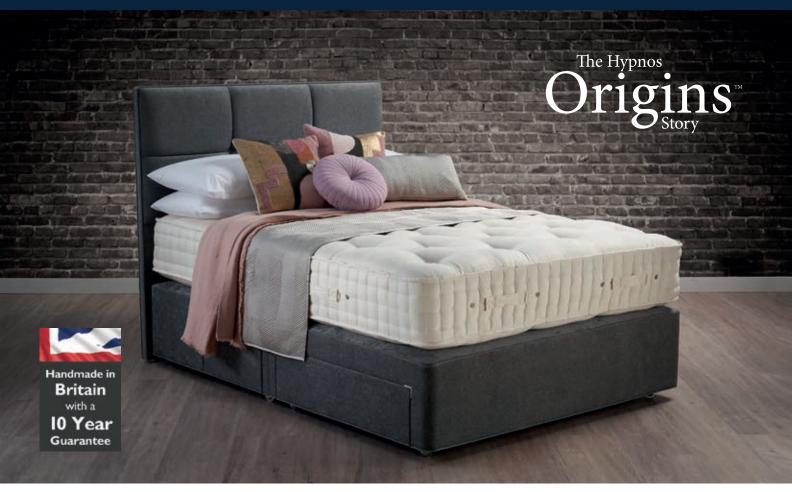

## Wool Origins 10

Each Hypnos bed is individually handmade by master craftsman and customised to personal tastes and needs. Proud holders of a Royal Warrant, Hypnos' unrivalled 'best of British' quality is reinforced by a 10-year guarantee and a reputation for making the most comfortable beds in the world.

## **Specification**

- Wool Origins 10 is a beautiful pocket sprung mattress, with a smart, tailored look and layers of sustainably sourced materials, including 100% British wool traceable to Red Tractor assured farms.
- Contains over 7 sheep fleeces, or 15.7kg, of pure wool per 150cm mattress, and features an extra layer of breathable natural Talalay latex, adding a luxurious feel to the bed. Choose a medium or firmer comfort level.
- This seasonal turn mattress features ReActivePro™ 10-turn pocket springs with **Triple Edge Protection™** - higher tension edge springs, framed support and three rows of box-style, genuine hand side stitching.

## **Design options**

- Opt for either a traditional deep, or stylish shallow divan base. For optimum performance and comfort, we recommend this mattress is paired with a sprung base.
- A range of stylish legs or feet to choose from, or select a divan skirt.
- Choose a Hypnos headboard to crown the bed, which, together with the divan base, can be upholstered in a range of fabrics to match your interior, creating a stunning bedroom centrepiece.