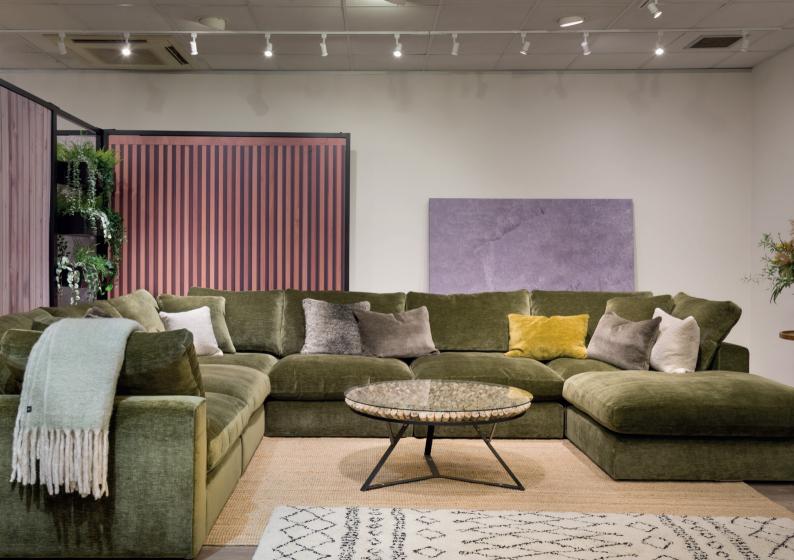

Corner arm W119 H91 D119cm Armless W99 H91 D119cm Footstool W119 H49 D98cm

### INTERIORS

Seat suspension: High tensile zig-zag springs.

Seat cushion filling: Quallofil Blue fibre filled seat cushions as standard. Foam seat cushions available as an upgrade.

Back cushion fillings: High quality branded fibre.

Inclusive bolster: Corner arm 1 x 20 box border in body fabric.