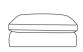

## SS-038 SPECIFICATION SHEET

### SPECIFICATION

Frames: Hand-picked fully seasoned hardwoods from managed sources. All major joints are glued, screwed and stapled for added strength. The frames are subjected to tough testing, well in excess of normal domestic use. 10 year frame guarantee.

Corner arm W119 H91 D119cm Armless W99 H91 D119cm Footstool W119 H49 D98cm

### INTERIORS

Seat suspension: High tensile zig-zag springs.

Seat cushion filling: Quallofil Blue fibre filled seat cushions as standard. Foam seat cushions available as an upgrade.

Back cushion fillings: High quality branded fibre.

Inclusive bolster: Corner arm 1 x 20 box border in body fabric.

# CARE

Cushions must be plumped and turned regularly to retain their performance and appearance.

\*Please note scatters are an optional extra and not included. \*All dimensions are in cm and are approximate. Actual sizes may vary.