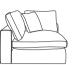

Corner arm W119 H91 D119cm Armless W99 H91 D119cm Footstool W119 H49 D98cm

### INTERIORS

Seat suspension: High tensile zig-zag springs.

Seat cushion filling: Quallofil Blue fibre filled seat cushions as standard. Foam seat cushions available as an upgrade.

Back cushion fillings: High quality branded fibre.

Inclusive bolster: Corner arm 1 x 20 box border in body fabric.