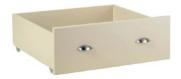

## 2 Drawer Bedside

Compact Bedside H 720mm W 390mm D 300mm

2 Drawer Bedside H 580mm W 485mm D 420mm

Night Stand H 660mm W 485mm D 420mm

3 Drawer Bedside H 745mm W 485mm D 420mm

4 Drawer Wellington H 1105mm W 610mm D 420mm

5 Drawer Wellington H 1320mm W 610mm D 420mm