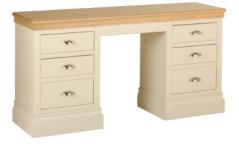

## CREATE A WARM & FRIENDLY AMBIENCE TO YOUR HOME

Single Pedestal Dressing Table H 790mm W 1195mm

420mm

D

Double Pedestal Dressing Table
H 790mm
W 1490mm
D 420mm

Single Mirror
H 450mm
W 590mm
D 140mm

 Stool
 490mm