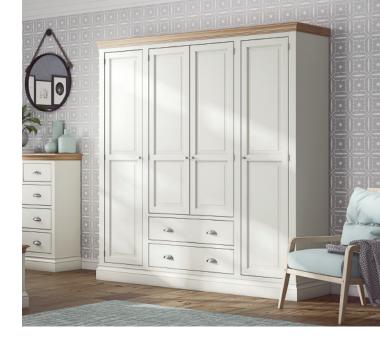

## Wardrobes

Midi Wardrobe H 1434mm W 1035mm D 540mm

Double Wardrobe
H 1920mm
W 1035mm
D 540mm

Triple Wardrobe
H 1920mm
W 1505mm
D 540mm

Triple Wardrobe with Drawers H 1920mm

W 1505mm D 540mm

2 Drawer Double Wardrobe H 1942mm

H 1942mm W 1035mm D 540mm

Quad Wardrobe H 2220mm W 2025mm D 585mm

Quad Wardrobe - Split version on middle section

H 2220mm W 2025mm D 585mm Crafted from solid wood, this painted collection features - sculptured tops and plinths, dovetailed joints, tongue and grooved backs & bases and is painted throughout, including the insides and backs.