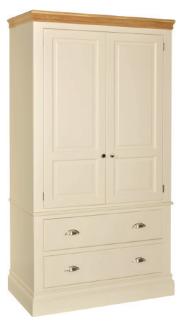

## Wardrobes

Midi Wardrobe H 1434mm W 1035mm D 540mm

Double Wardrobe
H 1920mm
W 1035mm
D 540mm

Triple Wardrobe
H 1920mm
W 1505mm
D 540mm

Triple Wardrobe with Drawers H 1920mm

W 1505mm D 540mm

2 Drawer Double Wardrobe H 1942mm