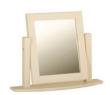

## CREATE A WARM & FRIENDLY AMBIENCE TO YOUR HOME

Single Pedestal Dressing Table H 790mm W 1195mm

420mm

D

Double Pedestal Dressing Table
H 790mm
W 1490mm
D 420mm

Single Mirror
H 450mm
W 590mm
D 140mm

 Stool
 490mm