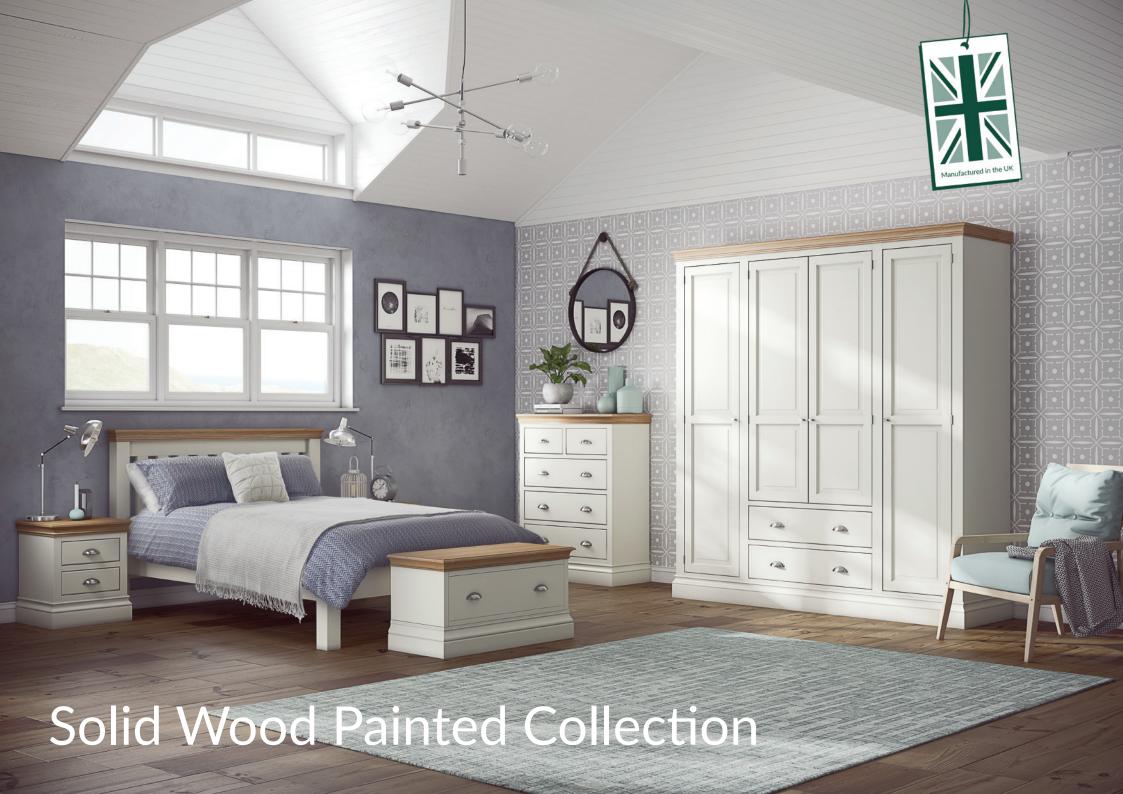

## BEDROOM

Inhance your living space with this solid wood painted collection. Whether you choose just a bed, chest, wardrobe or even a full bedroom suite, this collection will create a beautiful and striking presence in your home.

With a choice of four paint colours - Ivory, Truffle, White and Platinum, perfectly complimented by a natural oak top, chrome cup handles and trumpet knobs.

You can create a warm and comfortable feel to your bedroom, knowing each piece is individually crafted. Manufactured in the UK, we employ the best techniques to create solid drawers, dovetailed joints, tongue and groove backs whilst incorporating valued features such as solid pine construction throughout, solid oak tops and a long-lasting paint finish.

Under Bed Drawer H 270mm

W 750mm D 640mm

2 Drawer Bedside, 4'6" Bed, 3 + 2 Chest, Blanket Chest & Quad Wardrobe