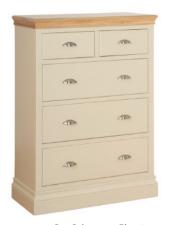

e of four paint colours - Ivory, Truffle, White and Platinum, perfectly complimented by a natural oak top, chrome cup handles and trumpet knobs.

You can create a warm and comfortable feel to your bedroom, knowing each piece is individually crafted. Manufactured in the UK, we employ the best techniques to create solid drawers, dovetailed joints, tongue and groove backs whilst incorporating valued features such as solid pine construction throughout, solid oak tops and a long-lasting paint finish.



Compact Bedside H 720mm W 390mm D 300mm



2 Drawer Bedside H 580mm W 485mm D 420mm



Night Stand H 660mm W 485mm D 420mm



3 Drawer Bedside H 745mm W 485mm D 420mm



4 Drawer Wellington H 1105mm W 610mm D 420mm



5 Drawer Wellington H 1320mm W 610mm D 420mm







H 1180mm W 920mm D 420mm



 3 + 2 Jumper Chest

 H
 1325mm

 W
 920mm

 D
 420mm



3 Over 4 Chest H 945mm W 1330mm D 420mm



3 Over 4 Jumper Chest H 1040mm W 1330mm D 420mm

## 2 Drawer Bedside



## CREATE A WARM & FRIENDLY AMBIENCE TO YOUR HOME



Single Pedestal Dressing Table H 790mm W 1195mm

420mm

D



Double Pedestal Dressing Table
H 790mm
W 1490mm
D 420mm



Single Mirror
H 450mm
W 590mm
D 140mm



 Stool
 490mm

 W
 500mm

 D
 410mm





H 1085mm

W 1085mm / 1525mm / 1678mm / 1996mm L 2085mm / 2085mm / 2190mm / 2190mm



Blanket Chest

H 545mm W 920mm D 420mm





Blanket Box

H 530mm W 920mm D 420mm



Under Bed Drawer H 270mm

W 750mm D 640mm

2 Drawer Bedside, 4'6" Bed, 3 + 2 Chest, Blanket Chest & Quad Wardrobe



## Wardrobes



Midi Wardrobe H 1434mm W 1035mm D 540mm



Double Wardrobe
H 1920mm
W