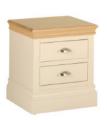

Compact Bedside H 720mm W 390mm D 300mm

2 Drawer Bedside H 580mm W 485mm D 420mm

Night Stand H 660mm W 485mm D 420mm

3 Drawer Bedside H 745mm W 485mm D 420mm

4 Drawer Wellington H 1105mm W 610mm D 420mm

5 Drawer Wellington H 1320mm W 610mm D 420mm

## 2 Drawer Bedside