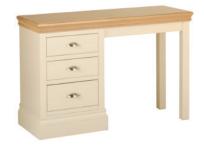

## CREATE A WARM & FRIENDLY AMBIENCE TO YOUR HOME

Single Pedestal Dressing Table H 790mm W 1195mm

420mm

D

Double Pedestal Dressing Table
H 790mm
W 1490mm
D 420mm

Single Mirror
H 450mm
W 590mm
D 140mm

 Stool
 490mm