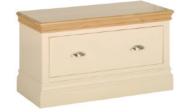

3 + 2 Chest & Blanket Chest

H 1180mm W 920mm D 420mm

 3 + 2 Jumper Chest

 H
 1325mm

 W
 920mm

 D
 420mm

3 Over 4 Chest H 945mm W 1330mm D 420mm

3 Over 4 Jumper Chest H 1040mm W 1330mm D 420mm