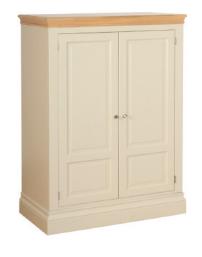

## Wardrobes

Midi Wardrobe H 1434mm W 1035mm D 540mm

Double Wardrobe
H 1920mm
W 1035mm
D 540mm

Triple Wardrobe
H 1920mm
W 1505mm
D 540mm

Triple Wardrobe with Drawers H 1920mm

W 1505mm D 540mm

2 Drawer Double Wardrobe H 1942mm