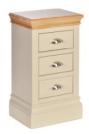

Compact Bedside H 720mm W 390mm D 300mm

2 Drawer Bedside H 580mm W 485mm D 420mm

Night Stand H 660mm W 485mm D 420mm

3 Drawer Bedside H 745mm W 485mm D 420mm

4 Drawer Wellington H 1105mm W 610mm D 420mm

5 Drawer Wellington H 1320mm W 610mm D 420mm