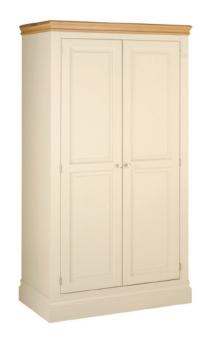

## Wardrobes

Midi Wardrobe H 1434mm W 1035mm D 540mm

Double Wardrobe
H 1920mm
W 1035mm
D 540mm

Triple Wardrobe
H 1920mm
W 1505mm
D 540mm

Triple Wardrobe with Drawers H 1920mm

W 1505mm D 540mm

2 Drawer Double Wardrobe H 1942mm