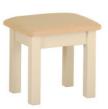

## CREATE A WARM & FRIENDLY AMBIENCE TO YOUR HOME

Single Pedestal Dressing Table H 790mm W 1195mm

420mm

D

Double Pedestal Dressing Table
H 790mm
W 1490mm
D 420mm

Single Mirror
H 450mm
W 590mm
D 140mm

 Stool
 490mm

 W
 500mm

 D
 410mm

H 1085mm

W 1085mm / 1525mm / 1678mm / 1996mm L 2085mm / 2085mm / 2190mm / 2190mm

Blanket Chest

H 545mm W 920mm D 420mm

Blanket Box

H 530mm W 920mm D 420mm