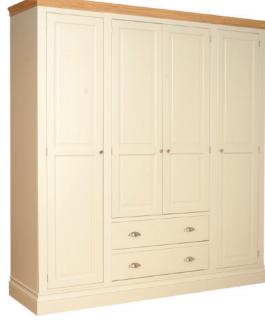

H 1942mm W 1035mm D 540mm

Quad Wardrobe H 2220mm W 2025mm D 585mm

Quad Wardrobe - Split version on middle section

H 2220mm W 2025mm D 585mm Crafted from solid wood, this painted collection features - sculptured tops and plinths, dovetailed joints, tongue and grooved backs & bases and is painted throughout, including the insides and backs.