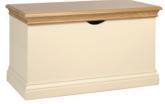

 W
 500mm

 D
 410mm

H 1085mm

W 1085mm / 1525mm / 1678mm / 1996mm L 2085mm / 2085mm / 2190mm / 2190mm

Blanket Chest

H 545mm W 920mm D 420mm

Blanket Box

H 530mm W 920mm D 420mm