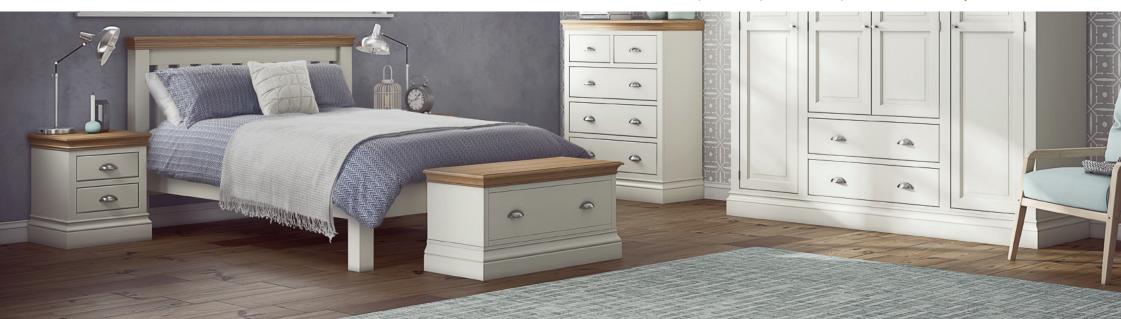

## BEDROOM

Inhance your living space with this solid wood painted collection. Whether you choose just a bed, chest, wardrobe or even a full bedroom suite, this collection will create a beautiful and striking presence in your home.

With a choice of four paint colours - Ivory, Truffle, White and Platinum, perfectly complimented by a natural oak top, chrome cup handles and trumpet knobs.

You can create a warm and comfortable feel to your bedroom, knowing each piece is individually crafted. Manufactured in the UK, we employ the best techniques to create solid drawers, dovetailed joints, tongue and groove backs whilst incorporating valued features such as solid pine construction throughout, solid oak tops and a long-lasting paint finish.

Under Bed Drawer H 270mm

W 750mm D 640mm

2 Drawer Bedside, 4'6" Bed, 3 + 2 Chest, Blanket Chest & Quad Wardrobe