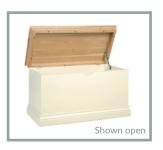

 W
 500mm

 D
 410mm

H 1085mm

W 1085mm / 1525mm / 1678mm / 1996mm L 2085mm / 2085mm / 2190mm / 2190mm

Blanket Chest

H 545mm W 920mm D 420mm

Blanket Box

H 530mm W 920mm D 420mm