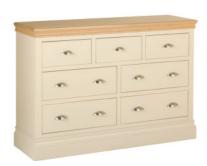

3 + 2 Chest & Blanket Chest

H 1180mm W 920mm D 420mm

 3 + 2 Jumper Chest

 H
 1325mm

 W
 920mm

 D
 420mm

3 Over 4 Chest H 945mm W 1330mm D 420mm

3 Over 4 Jumper Chest H 1040mm W 1330mm D 420mm