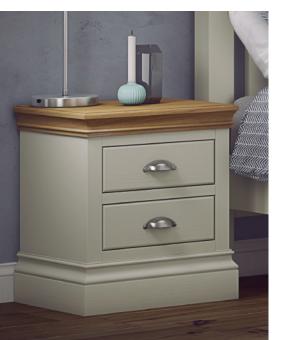

## 2 Drawer Bedside

Compact Bedside H 720mm W 390mm D 300mm

2 Drawer Bedside H 580mm W 485mm D 420mm

Night Stand H 660mm W 485mm D 420mm

3 Drawer Bedside H 745mm W 485mm D 420mm

4 Drawer Wellington H 1105mm W 610mm D 420mm

5 Drawer Wellington H 1320mm W 610mm D 420mm