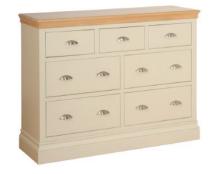

3 + 2 Chest & Blanket Chest

H 1180mm W 920mm D 420mm

 3 + 2 Jumper Chest

 H
 1325mm

 W
 920mm

 D
 420mm

3 Over 4 Chest H 945mm W 1330mm D 420mm

3 Over 4 Jumper Chest H 1040mm W 1330mm D 420mm