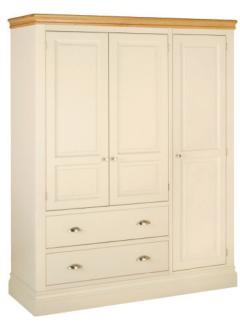

## Wardrobes

Midi Wardrobe H 1434mm W 1035mm D 540mm

Double Wardrobe
H 1920mm
W 1035mm
D 540mm

Triple Wardrobe
H 1920mm
W 1505mm
D 540mm

Triple Wardrobe with Drawers H 1920mm

W 1505mm D 540mm

2 Drawer Double Wardrobe H 1942mm