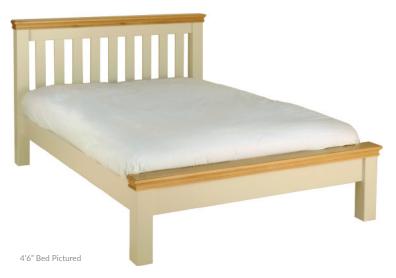

Under Bed Drawer H 270mm

W 750mm D 640mm

2 Drawer Bedside, 4'6" Bed, 3 + 2 Chest, Blanket Chest & Quad Wardrobe