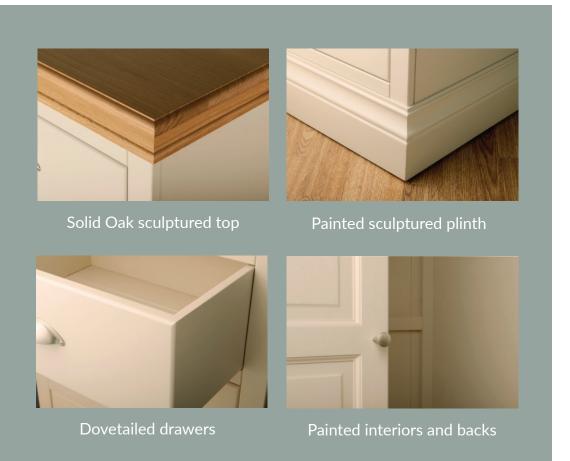

With a choice of four paint colours - Ivory, Truffle, White and Platinum, perfectly complimented by a natural oak top, chrome cup handles and trumpet knobs.

You can create a warm and comfortable feel to your bedroom, knowing each piece is individually crafted. Manufactured in the UK, we employ the best techniques to create solid drawers, dovetailed joints, tongue and groove backs whilst incorporating valued features such as solid pine construction throughout, solid oak tops and a long-lasting paint finish.

H 1942mm W 1035mm D 540mm

Quad Wardrobe H 2220mm W 2025mm D 585mm

Quad Wardrobe - Split version on middle section

H 2220mm W 2025mm D 585mm Crafted from solid wood, this painted collection features - sculptured tops and plinths, dovetailed joints, tongue and grooved backs & bases and is painted throughout, including the insides and backs.