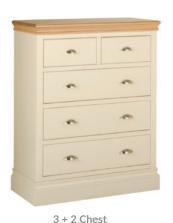

in your home.

With a choice of four paint colours - Ivory, Truffle, White and Platinum, perfectly complimented by a natural oak top, chrome cup handles and trumpet knobs.

You can create a warm and comfortable feel to your bedroom, knowing each piece is individually crafted. Manufactured in the UK, we employ the best techniques to create solid drawers, dovetailed joints, tongue and groove backs whilst incorporating valued features such as solid pine construction throughout, solid oak tops and a long-lasting paint finish.



Compact Bedside H 720mm W 390mm D 300mm



2 Drawer Bedside H 580mm W 485mm D 420mm



Night Stand H 660mm W 485mm D 420mm



3 Drawer Bedside H 745mm W 485mm D 420mm



4 Drawer Wellington H 1105mm W 610mm D 420mm



5 Drawer Wellington H 1320mm W 610mm D 420mm







H 1180mm W 920mm D 420mm



 3 + 2 Jumper Chest

 H
 1325mm

 W
 920mm

 D
 420mm



3 Over 4 Chest H 945mm W 1330mm D 420mm



3 Over 4 Jumper Chest H 1040mm W 1330mm D 420mm

## 2 Drawer Bedside



## CREATE A WARM & FRIENDLY AMBIENCE TO YOUR HOME



Single Pedestal Dressing Table H 790mm W 1195mm

420mm

D



Double Pedestal Dressing Table
H 790mm
W 1490mm
D 420mm



Single Mirror
H 450mm
W 590mm
D 140mm



 Stool
 490mm

 W
 500mm

 D
 410mm





H 1085mm

W 1085mm / 1525mm / 1678mm / 1996mm L 2085mm / 2085mm / 2190mm / 2190mm



Blanket Chest

H 545mm W 920mm D 420mm





Blanket Box

H 530mm W 920mm D 420mm



Under Bed Drawer H 270mm

W 750mm D 640mm

2 Drawer Bedside, 4'6" Bed, 3 + 2 Chest, Blanket Chest & Quad Wardrobe



## Wardrobes



Midi Wardrobe H 1434mm W 1035mm D 540mm