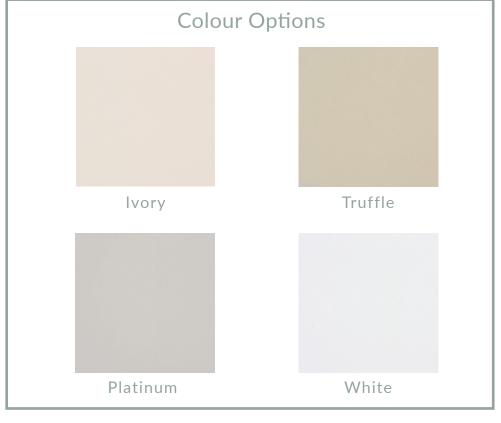

With a choice of four paint colours - Ivory, Truffle, White and Platinum, perfectly complimented by a natural oak top, chrome cup handles and trumpet knobs.

You can create a warm and comfortable feel to your bedroom, knowing each piece is individually crafted. Manufactured in the UK, we employ the best techniques to create solid drawers, dovetailed joints, tongue and groove backs whilst incorporating valued features such as solid pine construction throughout, solid oak tops and a long-lasting paint finish.