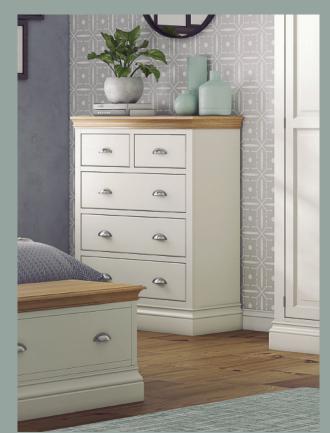

H 1180mm W 920mm D 420mm

 3 + 2 Jumper Chest

 H
 1325mm

 W
 920mm

 D
 420mm

3 Over 4 Chest H 945mm W 1330mm D 420mm

3 Over 4 Jumper Chest H 1040mm W 1330mm D 420mm

 W
 500mm

 D
 410mm

H 1085mm

W 1085mm / 1525mm / 1678mm / 1996mm L 2085mm / 2085mm / 2190mm / 2190mm

Blanket Chest

H 545mm W 920mm D 420mm

Blanket Box

H 530mm W 920mm D 420mm