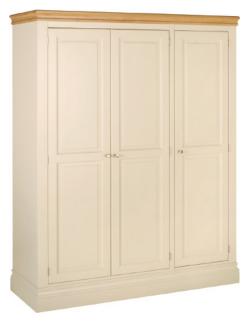

## Wardrobes

Midi Wardrobe H 1434mm W 1035mm D 540mm

Double Wardrobe
H 1920mm
W 1035mm
D 540mm

Triple Wardrobe
H 1920mm
W 1505mm
D 540mm

Triple Wardrobe with Drawers H 1920mm

W 1505mm D 540mm

2 Drawer Double Wardrobe H 1942mm