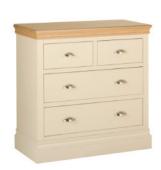

H 1180mm W 920mm D 420mm

 3 + 2 Jumper Chest

 H
 1325mm

 W
 920mm

 D
 420mm

3 Over 4 Chest H 945mm W 1330mm D 420mm

3 Over 4 Jumper Chest H 1040mm W 1330mm D 420mm