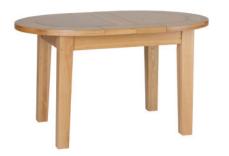

## **Dining Tables**

Small D End Extending Table

775mm W 915mm

1320mm - 1650mm

Maximum seating: 4

3' x 3' Flip Top Extending Table

800mm Н 915mm W

915mm - 1830mm