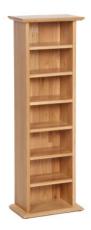

0mm
D 315mm
One fixed shelf, remainder are adjustable



Narrow 6' Bookcase

H 2000mm
W 650mm
D 315mm
One fixed shelf, remainder are adjustable



6' Bookcase

H 2000mm W 980mm D 315mm One fixed shelf, remainder are adjustable Create a practical and comfy home office with our stylish office collection.

Bookcase with cupboard and filing cabinet





#### Computer Desk

H 775mm W 1490mm D 550mm

One adjustable shelf in wide RH side cupboard. No shelf in narrow LH side cupboard



2 Drawer Filing Cabinet

H 775mm
W 625mm
D 550mm
Takes Foolscap suspension files



## Printer Cupboard

H 775mm
W 625mm
D 550mm
One adjustable shelf in cupboard

Four cable holes in the back

#### **Bookcase with Cupboard**

H 1975mm
W 980mm
D 350mm
Three adjustable shelves, with one adjustable shelf in cupboard



#### CD/DVD Rack

H 1115mm W 370mm D 205mm

### TV Units and Coffee Tables



# Corner TV Unit H 600mm W 900mm D 450mm



Standard TV Unit H 500mm W 900mm D 450mm



 Large TV Unit

 H
 500mm

 W
 1200mm

 D
 450mm



Making a focal point in any living room, our TV units offer the perfect place for your entertainment system, with storage and shelving in abundance. Complete your living space with one of our occasional tables.



Coffee Table with 2 Drawers

H 500mm W 1100mm D 590mm

Drawers can be opened from either side



Coffee Table 530mm H 500mm

W 530mm D 530mm



Coffee Table 760mm

H 500mm W 760mm D 530mm



Coffee Table 915mm

H 500mm W 915mm D 530mm



Small Nest of Tables

H 525mm W 650mm D 420mm



Side Table

H 400mm W 400mm D 330mm

## Contemporary Oak Collection

- Crafted