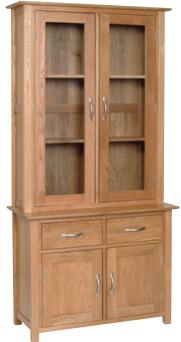

# Dressers, Sideboards and Display Cabinets

 3' Dresser Top

 H
 1230mm

 W
 980mm

 D
 315mm

 Both shelves are fixed

3' Dresser Base
H 770mm
W 980mm
D 425mm
One adjustable shelf in cupboard

4'6" Dresser Top 4'6" Dresser Base 1230mm Н 770mm Н W 1380mm W 1380mm D 315mm D 425mm Both shelves are fixed One adjustable shelf in each cupboard

These sideboards and dressers are beautifully proportioned and designed to provide many years of enjoyment.

Small Sideboard
H 770mm
W 850mm
D 350mm
One adjustable shelf in cupboard

Large Sideboard
H 850mm
W 1600mm
D 425mm
One adjustable shelf in each cupboard