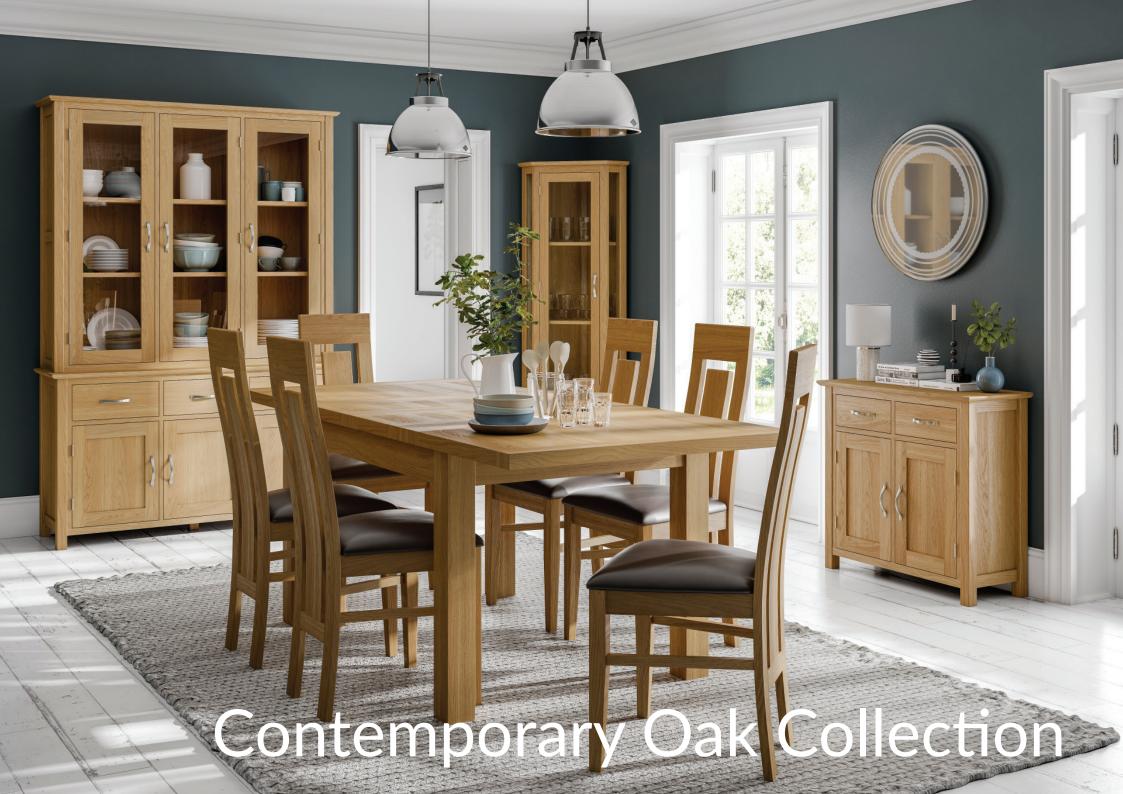

## Contemporary Oak Collection

- Crafted from North American White Oak, sourced from sustainable forests
- Traditional construction using modern techniques
- Dovetailed drawers
- Tongue and grooved backs and bases
- Beautiful brush steel effect metal handles
- Finished in a protective natural lacquer
- Also available in bedroom