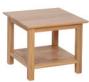

H 500mm W 915mm D 530mm

Small Nest of Tables

H 525mm W 650mm D 420mm

Side Table

H 400mm W 400mm D 330mm