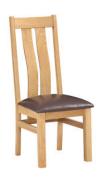

**Ladder Back Dining** Chair Н 1050mm

W 450mm D 530mm Dark brown seat pad

**Toulouse Dining** Chair Н 1050mm W 470mm D 600mm Dark brown seat pad

Arizona Dining Chair Н 1010mm W 445mm D 575mm Dark brown seat pad