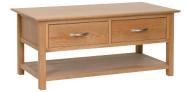

Coffee Table with 2 Drawers

H 500mm W 1100mm D 590mm

Drawers can be opened from either side

Coffee Table 530mm H 500mm

W 530mm D 530mm

Coffee Table 760mm

H 500mm W 760mm D 530mm

Coffee Table 915mm