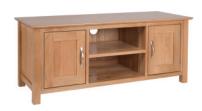

# Corner TV Unit H 600mm W 900mm D 450mm

Standard TV Unit H 500mm W 900mm D 450mm

 Large TV Unit

 H
 500mm

 W
 1200mm

 D
 450mm

Making a focal point in any living room, our TV units offer the perfect place for your entertainment system, with storage and shelving in abundance. Complete your living space with one of our occasional tables.