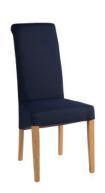

**Cross Back Dining** Chair 1030mm W 515mm D 440mm Dark brown seat pad

**Natural Dining** Chair 1040mm W 500mm D 520mm Dark brown seat pad

**Brown Faux Leather Dining Chair** 975mm Н W 460mm D 600mm

**Bison Fabric Dining** Chair Н 1025mm W 465mm D 635mm