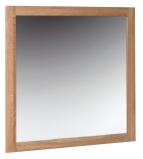

## Console Tables, Mirrors and Bookcases

2 Drawer Console Table

H 770mm W 850mm D 350mm

3 Drawer Console Table

H 770mm W 1185mm D 350mm

**Wall Mirror 750 x 600** H 750mm

W 600mm D 20mm

Wall Mirror 900 x 900 H 900mm

W 900mm D 20mm

Wall Mirror 1300 x 900

H 900mm W 1300mm D 20mm

Our bookcases offer the flexibility and storage needed in any home.

Narrow 3' Bookcase H 1070mm W 650mm

D 315mm Shelves are adjustable

3' Bookcase