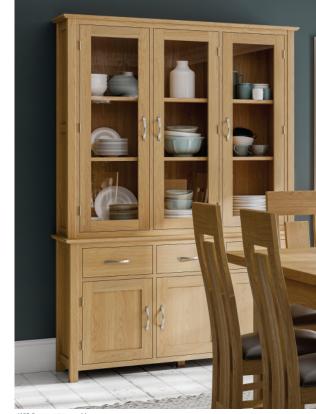

Glass Display Cabinet
H 1800mm
W 875mm
D 390mm
Glass shelves are adjustable

Corner Display Cabinet
H 1800mm
W 650mm
D 440mm
Glass shelves are adjustable with one adjustable shelf in cupboard

\*Base and top sold separately

These sideboards and dressers are beautifully proportioned and designed to provide many years of enjoyment.

Small Sideboard
H 770mm
W 850mm
D 350mm
One adjustable shelf in cupboard

Large Sideboard
H 850mm
W 1600mm
D 425mm
One adjustable shelf in each cupboard