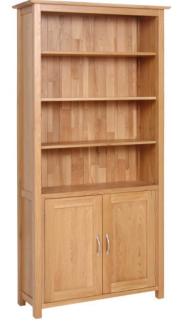

#### **Bookcase with Cupboard**

H 1975mm
W 980mm
D 350mm
Three adjustable shelves, with one adjustable shelf in cupboard