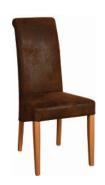

**Cross Back Dining** Chair 1030mm W 515mm D 440mm Dark brown seat pad

**Natural Dining** Chair 1040mm W 500mm D 520mm Dark brown seat pad

**Brown Faux Leather Dining Chair** 975mm Н W 460mm D 600mm

**Bison Fabric Dining** Chair Н 1025mm W 465mm D 635mm