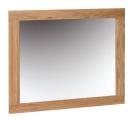

## Console Tables, Mirrors and Bookcases

2 Drawer Console Table

H 770mm W 850mm D 350mm

3 Drawer Console Table

H 770mm W 1185mm D 350mm

**Wall Mirror 750 x 600** H 750mm

W 600mm D 20mm

Wall Mirror 900 x 900 H 900mm

W 900mm D 20mm

Wall Mirror 1300 x 900

H 900mm W 1300mm D 20mm

Our bookcases offer the flexibility and storage needed in any home.

Narrow 3' Bookcase H 1070mm W 650mm

D 315mm Shelves are adjustable

3' Bookcase