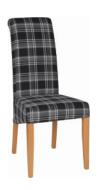

Н

W

D

**Grey Tartan Dining Brown Tartan** Chair **Dining Chair** Н 1025mm 1025mm 465mm W 465mm D 635mm 635mm

Mauve Fabric Dining Chair

Н 1025mm W 465mm D 635mm

**Purple Fabric Dining** Chair Н

1025mm W 465mm D 635mm