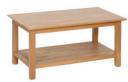

Coffee Table with 2 Drawers

H 500mm W 1100mm D 590mm

Drawers can be opened from either side

Coffee Table 530mm H 500mm

W 530mm D 530mm

Coffee Table 760mm

H 500mm W 760mm D 530mm

Coffee Table 915mm

H 500mm W 915mm D 530mm

Small Nest of Tables

H 525mm W 650mm D 420mm

Side Table

H 400mm W 400mm D 330mm