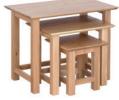

H 500mm W 915mm D 530mm

Small Nest of Tables

H 525mm W 650mm D 420mm

Side Table

H 400mm W 400mm D 330mm