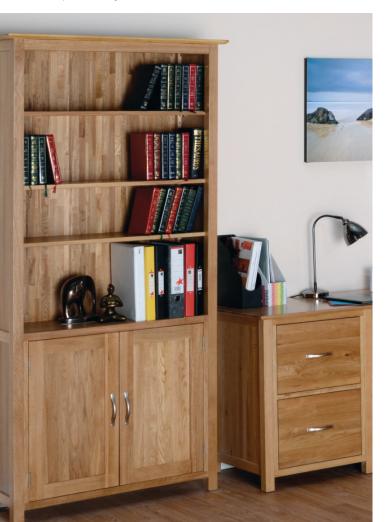

Bookcase with cupboard and filing cabinet

#### **Bookcase with Cupboard**

H 1975mm
W 980mm
D 350mm
Three adjustable shelves, with one adjustable shelf in cupboard