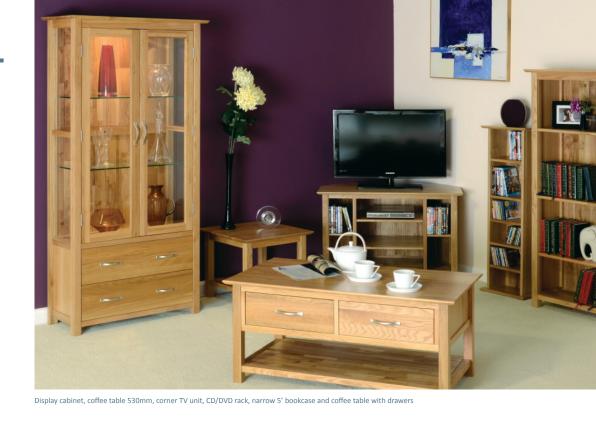

# Corner TV Unit H 600mm W 900mm D 450mm

Standard TV Unit H 500mm W 900mm D 450mm

 Large TV Unit

 H
 500mm

 W
 1200mm

 D
 450mm

Making a focal point in any living room, our TV units offer the perfect place for your entertainment system, with storage and shelving in abundance. Complete your living space with one of our occasional tables.

Coffee Table with 2 Drawers

H 500mm W 1100mm D 590mm

Drawers can be opened from either side

Coffee Table 530mm H 500mm

W 530mm D 530mm

Coffee Table 760mm

H 500mm W 760mm D 530mm

Coffee Table 915mm