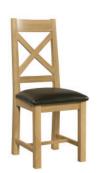

**Cross Back Dining** Chair 1030mm W 515mm D 440mm Dark brown seat pad

**Natural Dining** Chair 1040mm W 500mm D 520mm Dark brown seat pad

**Brown Faux Leather Dining Chair** 975mm Н W 460mm D 600mm

**Bison Fabric Dining** Chair Н 1025mm W 465mm D 635mm