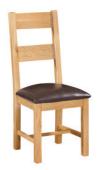

**Ladder Back Dining** Chair Н 1050mm

W 450mm D 530mm Dark brown seat pad

**Toulouse Dining** Chair Н 1050mm W 470mm D 600mm Dark brown seat pad

Arizona Dining Chair Н 1010mm W 445mm D 575mm Dark brown seat pad