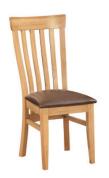

**Cross Back Dining** Chair 1030mm W 515mm D 440mm Dark brown seat pad

**Natural Dining** Chair 1040mm W 500mm D 520mm Dark brown seat pad

**Brown Faux Leather Dining Chair** 975mm Н W 460mm D 600mm

**Bison Fabric Dining** Chair Н 1025mm W 465mm D 635mm