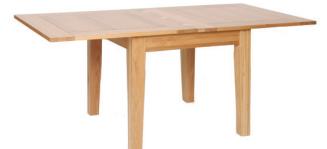

## **Dining Tables**

Small D End Extending Table

775mm W 915mm

1320mm - 1650mm

Maximum seating: 4

3' x 3' Flip Top Extending Table

800mm Н 915mm W

915mm - 1830mm

Maximum seating: 6

4'4" x 3' Extending Table (2 Leaf)

Н 775mm W 915mm

1320mm - 1990mm

Maximum seating: 6

4' x 2'5" Fixed Top Table Н 775mm W 750mm 1200mm Maximum seating: 6

3' x 3' Fixed Top Table 775mm W 915mm 915mm Maximum seating: 4