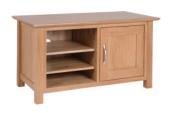

# Corner TV Unit H 600mm W 900mm D 450mm

Standard TV Unit H 500mm W 900mm D 450mm

 Large TV Unit

 H
 500mm

 W
 1200mm

 D
 450mm

Making a focal point in any living room, our TV units offer the perfect place for your entertainment system, with storage and shelving in abundance. Complete your living space with one of our occasional tables.