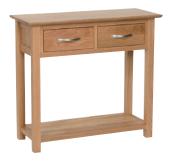

## Console Tables, Mirrors and Bookcases

2 Drawer Console Table

H 770mm W 850mm D 350mm

3 Drawer Console Table

H 770mm W 1185mm D 350mm

**Wall Mirror 750 x 600** H 750mm

W 600mm D 20mm

Wall Mirror 900 x 900 H 900mm