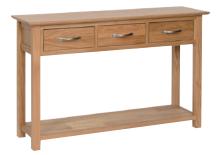

## Console Tables, Mirrors and Bookcases

2 Drawer Console Table

H 770mm W 850mm D 350mm

3 Drawer Console Table

H 770mm W 1185mm D 350mm

**Wall Mirror 750 x 600** H 750mm

W 600mm D 20mm

Wall Mirror 900 x 900 H 900mm