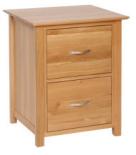

#### Computer Desk

H 775mm W 1490mm D 550mm

One adjustable shelf in wide RH side cupboard. No shelf in narrow LH side cupboard

2 Drawer Filing Cabinet

H 775mm
W 625mm
D 550mm
Takes Foolscap suspension files