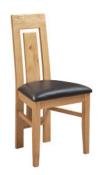

**Ladder Back Dining** Chair Н 1050mm

W 450mm D 530mm Dark brown seat pad

**Toulouse Dining** Chair Н 1050mm W 470mm D 600mm Dark brown seat pad

Arizona Dining Chair Н 1010mm W 445mm D 575mm Dark brown seat pad