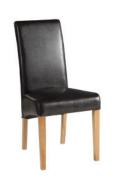

**Cross Back Dining** Chair 1030mm W 515mm D 440mm Dark brown seat pad

**Natural Dining** Chair 1040mm W 500mm D 520mm Dark brown seat pad

**Brown Faux Leather Dining Chair** 975mm Н W 460mm D 600mm

**Bison Fabric Dining** Chair Н 1025mm W 465mm D 635mm