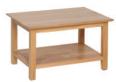

Coffee Table with 2 Drawers

H 500mm W 1100mm D 590mm

Drawers can be opened from either side

Coffee Table 530mm H 500mm

W 530mm D 530mm

Coffee Table 760mm

H 500mm W 760mm D 530mm

Coffee Table 915mm

H 500mm W 915mm D 530mm

Small Nest of Tables

H 525mm W 650mm D 420mm

Side Table

H 400mm W 400mm D 330mm