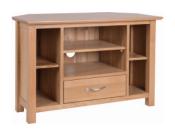

# Corner TV Unit H 600mm W 900mm D 450mm

Standard TV Unit H 500mm W 900mm D 450mm

 Large TV Unit

 H
 500mm

 W
 1200mm

 D
 450mm

Making a focal point in any living room, our TV units offer the perfect place for your entertainment system, with storage and shelving in abundance. Complete your living space with one of our occasional tables.