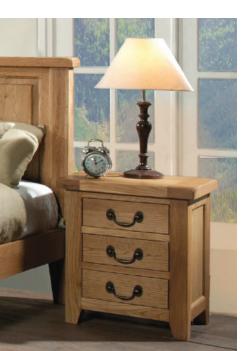

## **Bedsides and Chests**

| Narrow | 3 Drawer Bedside |
|--------|------------------|
| Н      | 630mm            |
| W      | 360mm            |
| D      | 380mm            |

3 Drawer BedsideH635mmW550mmD420mm