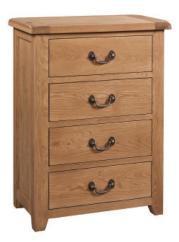

5 Drawer WellingtonH1205mmW555mmD420mm

 3 Drawer Chest

 H
 830mm

 W
 780mm

 D
 440mm

| 4 Drav | ver Chest |
|--------|-----------|
| Н      | 1055mm    |
| W      | 780mm     |
| D      | 440mm     |

| 3 + 2 Chest |       |  |
|-------------|-------|--|
| Н           | 990mm |  |
| W           | 950mm |  |
| D           | 440mm |  |