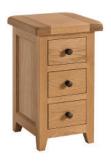

## **Bedsides and Chests**

| Narrow | 3 Drawer Bedside |
|--------|------------------|
| Н      | 630mm            |
| W      | 360mm            |
| D      | 380mm            |

3 Drawer BedsideH635mmW550mmD420mm