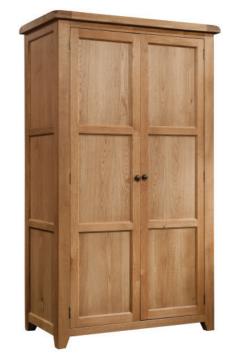

**Dressing Table** 

Single Wardrobe with 1 Drawer Н 1900mm W 750mm D 600mm

Double Wardrobe Н 1900mm W 1105mm D 600mm

**Double Wardrobe with 2 Drawers** 

| Н | 1910mm |
|---|--------|
| W | 1105mm |

600mm

D

| Triple | Wardrobe with 3 Drawers |  |
|--------|-------------------------|--|
| Н      | 1910mm                  |  |
| W      | 1505mm                  |  |
| D      | 600mm                   |  |