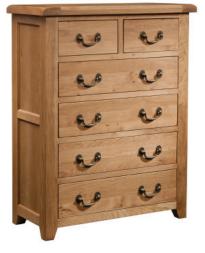

 4 + 2 Chest

 H
 1200mm

 W
 950mm

 D
 440mm

| 6 Drawer | Wide Chest |
|----------|------------|
| Н        | 830mm      |
| W        | 1400mm     |
| D        | 440mm      |

Offering traditional and functional storage for your bedroom, this oak collection creates a traditional yet contemporary look to your home.