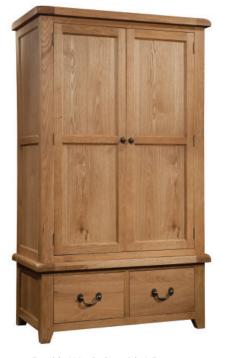

**Dressing Table** 

Single Wardrobe with 1 Drawer Н 1900mm W 750mm D 600mm

Double Wardrobe Н 1900mm W 1105mm D 600mm

**Double Wardrobe with 2 Drawers** 

| Н | 1910mm |
|---|--------|
| W | 1105mm |

600mm

D

| Triple | Wardrobe with 3 Drawers |  |
|--------|-------------------------|--|
| Н      | 1910mm                  |  |
| W      | 1505mm                  |  |
| D      | 600mm                   |  |