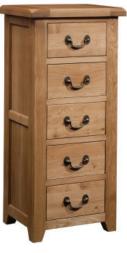

5 Drawer WellingtonH1205mmW555mmD420mm

 3 Drawer Chest

 H
 830mm

 W
 780mm

 D
 440mm

| 4 Drav | ver Chest |
|--------|-----------|
| Н      | 1055mm    |
| W      | 780mm     |
| D      | 440mm     |

| 3 + 2 Chest |       |  |
|-------------|-------|--|
| Н           | 990mm |  |
| W           | 950mm |  |
| D           | 440mm |  |