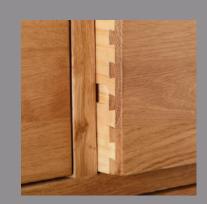

| Blanket | Box    |
|---------|--------|
| Н       | 505mm  |
| W       | 1000mm |
| D       | 500mm  |

- Crafted from North American White Oak
- Made using traditional construction techniques
- Dovetailed drawers
- Classic metal drop handles
- Finished in a modern attractive wax
- Also available in dining, living and office.