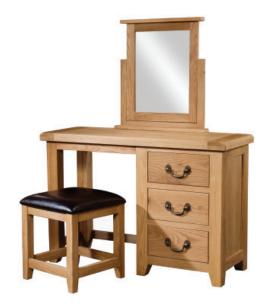

| 2.000.00 | 1011010 |
|----------|---------|
| Н        | 780mm   |
| W        | 1150mm  |
| D        | 440mm   |
|          |         |
| Stool    |         |
| Н        | 500mm   |
| W        | 450mm   |
| D        | 370mm   |
|          |         |
| Mirror   |         |
| Н        | 685mm   |
| W        | 590mm   |
| D        | 55mm    |

**Dressing Table** 

Single Wardrobe with 1 Drawer Н 1900mm W 750mm D 600mm

Double Wardrobe Н 1900mm W 1105mm D 600mm

**Double Wardrobe with 2 Drawers** 

| Н | 1910mm |
|---|--------|
| W | 1105mm |

600mm

D

| Triple | Wardrobe with 3 Drawers |  |
|--------|-------------------------|--|
| Н      | 1910mm                  |  |
| W      | 1505mm                  |  |
| D      | 600mm                   |  |