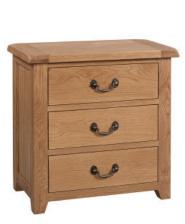

5 Drawer WellingtonH1205mmW555mmD420mm

 3 Drawer Chest

 H
 830mm

 W
 780mm

 D
 440mm

| 4 Drav | ver Chest |
|--------|-----------|
| Н      | 1055mm    |
| W      | 780mm     |
| D      | 440mm     |

| 3 + 2 Chest |       |  |
|-------------|-------|--|
| Н           | 990mm |  |
| W           | 950mm |  |
| D           | 440mm |  |