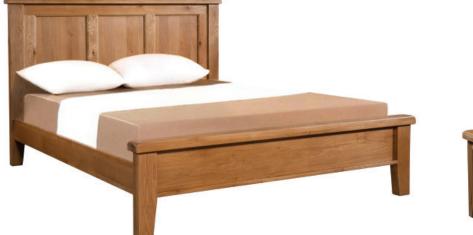

## Beds and Blanket Box

|  | 3' / 4'6 | ' / 5' Lo | w Foot End | Bed |
|--|----------|-----------|------------|-----|
|--|----------|-----------|------------|-----|

- H 1150mm
- W 1043mm / 1500mm / 1650mm
- L 2130mm / 2130mm / 2195mm