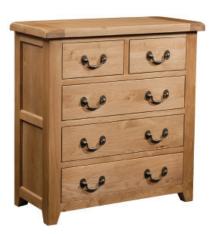

5 Drawer WellingtonH1205mmW555mmD420mm

 3 Drawer Chest

 H
 830mm

 W
 780mm

 D
 440mm

| 4 Drav | ver Chest |
|--------|-----------|
| Н      | 1055mm    |
| W      | 780mm     |
| D      | 440mm     |

| 3 + 2 Chest |       |  |
|-------------|-------|--|
| Н           | 990mm |  |
| W           | 950mm |  |
| D           | 440mm |  |