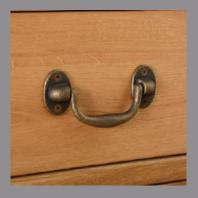

| Blanket | Box    |
|---------|--------|
| Н       | 505mm  |
| W       | 1000mm |
| D       | 500mm  |

- Crafted from North American White Oak
- Made using traditional construction techniques
- Dovetailed drawers
- Classic metal drop handles
- Finished in a modern attractive wax
- Also available in dining, living and office.