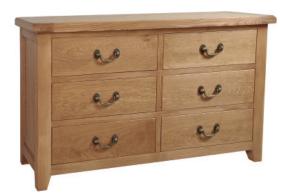

5 Drawer WellingtonH1205mmW555mmD420mm

 3 Drawer Chest

 H
 830mm

 W
 780mm

 D
 440mm

| 4 Drav | ver Chest |
|--------|-----------|
| Н      | 1055mm    |
| W      | 780mm     |
| D      | 440mm     |

| 3 + 2 Chest |       |  |
|-------------|-------|--|
| Н           | 990mm |  |
| W           | 950mm |  |
| D           | 440mm |  |

 4 + 2 Chest

 H
 1200mm

 W
 950mm

 D
 440mm

| 6 Drawer | Wide Chest |
|----------|------------|
| Н        | 830mm      |
| W        | 1400mm     |
| D        | 440mm      |

Offering traditional and functional storage for your bedroom, this oak collection creates a traditional yet contemporary look to your home.