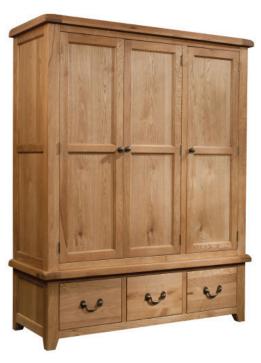

**Dressing Table** 

Single Wardrobe with 1 Drawer Н 1900mm W 750mm D 600mm

Double Wardrobe Н 1900mm W 1105mm D 600mm

**Double Wardrobe with 2 Drawers** 

| Н | 1910mm |
|---|--------|
| W | 1105mm |

600mm

D

| Triple | Wardrobe with 3 Drawers |  |
|--------|-------------------------|--|
| Н      | 1910mm                  |  |
| W      | 1505mm                  |  |
| D      | 600mm                   |  |