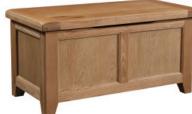

| Blanket | Box    |
|---------|--------|
| Н       | 505mm  |
| W       | 1000mm |
| D       | 500mm  |

- Crafted from North American White Oak
- Made using traditional construction techniques
- Dovetailed drawers
- Classic metal drop handles
- Finished in a modern attractive wax
- Also available in dining, living and office.