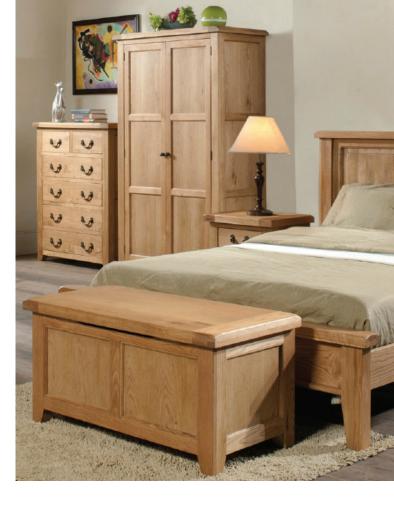

## **Bedsides and Chests**

| Narrow | 3 Drawer Bedside |
|--------|------------------|
| Н      | 630mm            |
| W      | 360mm            |
| D      | 380mm            |

3 Drawer BedsideH635mmW550mmD420mm

5 Drawer WellingtonH1205mmW555mmD420mm

 3 Drawer Chest

 H
 830mm

 W
 780mm

 D
 440mm

| 4 Drav | ver Chest |
|--------|-----------|
| Н      | 1055mm    |
| W      | 780mm     |
| D      | 440mm     |

| 3 + 2 Chest |       |  |
|-------------|-------|--|
| Н           | 990mm |  |
| W           | 950mm |  |
| D           | 440mm |  |

 4 + 2 Chest

 H
 1200mm

 W
 950mm

 D
 440mm

| 6 Drawer | Wide Chest |
|----------|------------|
| Н        | 830mm      |
| W        | 1400mm     |
| D        | 440mm      |

Offering traditional and functional storage for your bedroom, this oak collection creates a traditional yet contemporary look to your home.

**Dressing Table** 

Single Wardrobe with 1 Drawer Н 1900mm W 750mm D 600mm

Double Wardrobe Н 1900mm W 1105mm D 600mm

**Double Wardrobe with 2 Drawers** 

| Н | 1910mm |
|---|--------|
| W | 1105mm |

600mm

D

| Triple | Wardrobe with 3 Drawers |  |
|--------|-------------------------|--|
| Н      | 1910mm                  |  |
| W      | 1505mm                  |  |
| D      | 600mm                   |  |

## Beds and Blanket Box

|  | 3' / 4'6 | ' / 5' Lo | w Foot End | Bed |
|--|----------|-----------|------------|-----|
|--|----------|-----------|------------|-----|

- H 1150mm
- W 1043mm / 1500mm / 1650mm
- L 2130mm / 2130mm / 2195mm

| Blanket | Box    |
|---------|--------|
| Н       | 505mm  |
| W       | 1000mm |
| D       | 500mm  |

- Crafted from North American White Oak
- Made using traditional construction techniques
- Dovetailed drawers
- Classic metal drop handles
- Finished in a modern attractive wax
- Also available in dining, living and office.