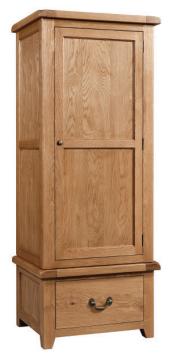

**Dressing Table** 

Single Wardrobe with 1 Drawer Н 1900mm W 750mm D 600mm

Double Wardrobe Н 1900mm W 1105mm D 600mm

**Double Wardrobe with 2 Drawers** 

| Н | 1910mm |
|---|--------|
| W | 1105mm |

600mm

D

| Triple | Wardrobe with 3 Drawers |  |
|--------|-------------------------|--|
| Н      | 1910mm                  |  |
| W      | 1505mm                  |  |
| D      | 600mm                   |  |