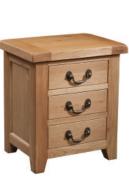

## **Bedsides and Chests**

| Narrow | 3 Drawer Bedside |
|--------|------------------|
| Н      | 630mm            |
| W      | 360mm            |
| D      | 380mm            |

3 Drawer BedsideH635mmW550mmD420mm