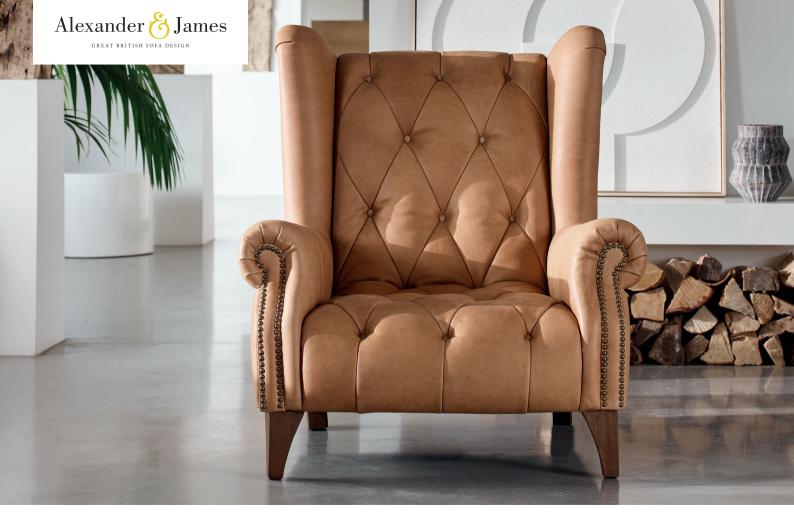

High backed modern vintage look. Designed for the ultimate comfort experience with the perfect deep buttoned sit and lots of attention to detail.

OSSIE CHAIR SHOWN IN BIBA BERRY FABRIC WITH GOLD STUDS

W: 93cm H: 104cm (SH: 39cm) D: 112cm

Ossie seat and back: supportive foam base is layered with fluffy fibre and luxuriously finished with hand quilted soft panels.

Frames: Sustainable, durable hard wood, Our Rubberwood frames come with a Ten Year guarantee.