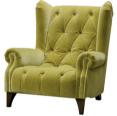

High backed modern vintage look. Designed for the ultimate comfort experience with the perfect deep buttoned sit and lots of attention to detail.

OSSIE CHAIR SHOWN IN BIBA BERRY FABRIC WITH GOLD STUDS

W: 93cm H: 104cm (SH: 39cm) D: 112cm