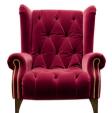

High backed modern vintage look. Designed for the ultimate comfort experience with the perfect deep buttoned sit and lots of attention to detail.

OSSIE CHAIR SHOWN IN BIBA BERRY FABRIC WITH GOLD STUDS

W: 93cm H: 104cm (SH: 39cm) D: 112cm