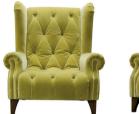

High backed modern vintage look. Designed for the ultimate comfort experience with the perfect deep buttoned sit and lots of attention to detail.

OSSIE CHAIR SHOWN IN BIBA BERRY FABRIC WITH GOLD STUDS

W: 93cm H: 104cm (SH: 39cm) D: 112cm