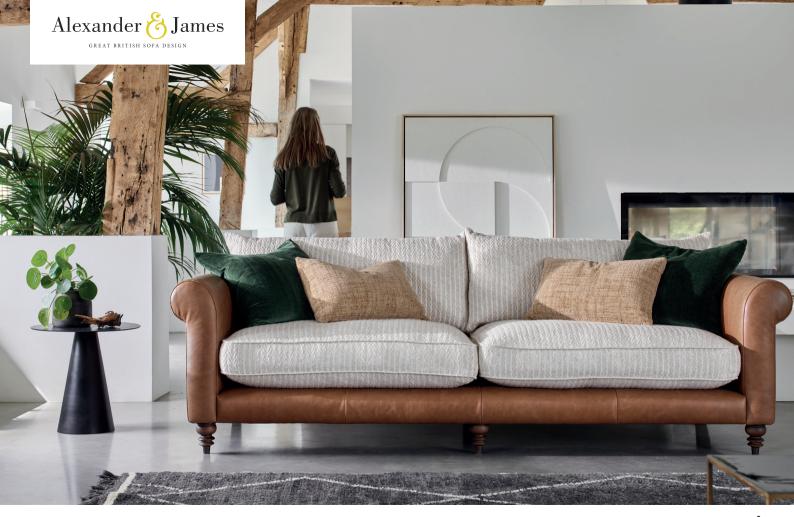

The collection transforms your home to a place of warmth and security. The truly timeless design is classically proportioned with a curated blend of buttery leather and a chunky jumper like knit to cosy up in. Creates a perfect retreat, from where one can weather summer storms and windy days.

4 SEATER SOFA SHOWN IN NEW ECO LEATHER AND KNIT NATURAL FABRIC W: 251cm H: 87cm (SH: 49cm) D: 99cm

3 SEATER SOFA SHOWN IN NEW ECO LEATHER AND KNIT NATURAL FABRIC W: 223cm H: 87cm (SH: 49cm) D: 99cm

2 SEATER SOFA SHOWN IN NEW ECO LEATHER AND KNIT NATURAL FABRIC W: 194cm H: 87cm (SH: 49cm) D: 99cm