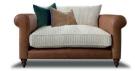

4 SEATER SOFA SHOWN IN NEW ECO LEATHER AND KNIT NATURAL FABRIC W: 251cm H: 87cm (SH: 49cm) D: 99cm

3 SEATER SOFA SHOWN IN NEW ECO LEATHER AND KNIT NATURAL FABRIC W: 223cm H: 87cm (SH: 49cm) D: 99cm

2 SEATER SOFA SHOWN IN NEW ECO LEATHER AND KNIT NATURAL FABRIC W: 194cm H: 87cm (SH: 49cm) D: 99cm