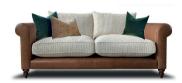

**SNUGGLER** SHOWN IN NEW ECO LEATHER AND KNIT NATURAL FABRIC W: 144cm H: 87cm (SH: 49cm) D: 99cm

All Scatter and Bolster Cushions are included

Collection for your seat and back cushions

Swatch for the outer

For inclusive Pillows and Bolsters choose any Plain or Patterned Fabric

PRODUCT INFORMATION

Available in Leather and Fabric Mix only

Select any Leather from the Leather

Select any Plain fabric from our Plains