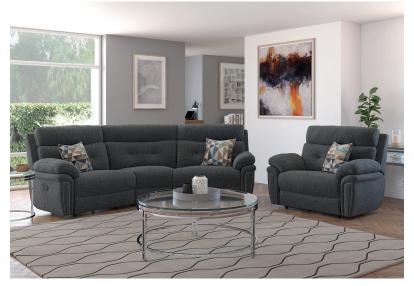

## MADE IN BRITAIN®

Nothing makes a house a home like enjoying quality time with family and friends, and our Baxter range gives you the perfect choice of options to customise your space.

Whether you want the cosy comfort of a curved sofa or a more traditional straight-backed design, you can accessorise with a choice of armchair, loveseat and two contemporary footstools.

With a choice of on-trend fabric designs and colourways, your sofa can be dressed with contrasting or matching fabrics for an instant pop of style. Each sofa comes with two scatter cushions. Take your pick from power or manual recline options or a static model on each seat configuration.