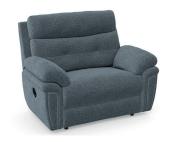

## MADE IN BRITAIN®

Nothing makes a house a home like enjoying quality time with family and friends, and our Baxter range gives you the perfect choice of options to customise your space.

Whether you want the cosy comfort of a curved sofa or a more traditional straight-backed design, you can accessorise with a choice of armchair, loveseat and two contemporary footstools.

With a choice of on-trend fabric designs and colourways, your sofa can be dressed with contrasting or matching fabrics for an instant pop of style. Each sofa comes with two scatter cushions. Take your pick from power or manual recline options or a static model on each seat configuration.