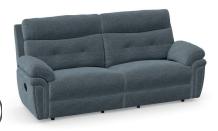

## MADE IN BRITAIN®

Nothing makes a house a home like enjoying quality time with family and friends, and our Baxter range gives you the perfect choice of options to customise your space.

Whether you want the cosy comfort of a curved sofa or a more traditional straight-backed design, you can accessorise with a choice of armchair, loveseat and two contemporary footstools.

With a choice of on-trend fabric designs and colourways, your sofa can be dressed with contrasting or matching fabrics for an instant pop of style. Each sofa comes with two scatter cushions. Take your pick from power or manual recline options or a static model on each seat configuration.