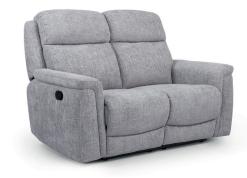

## PARIS

Experience the magic of Paris like never before, in your very own La-Z-Boy living room comfort.

This range offers the support you know and love from La-Z-Boy, featuring pocket sprung seats and a solid wood frame. Paris offers a compact arm design and a variety of options to suit your needs.

Put your feet up at the touch of a button with the power model, or a manual recline or static model, across the three seater sofa, two seater sofa or armchair.

Take your pick from a variety of high quality leather grades or numerous fabric styles to create your ideal look.

### FABRIC (ANIVIA COLLECTION).

Anivia Dark Grey

Anivia Grey

Anivia Light Grey

la-z-boy.co.uk