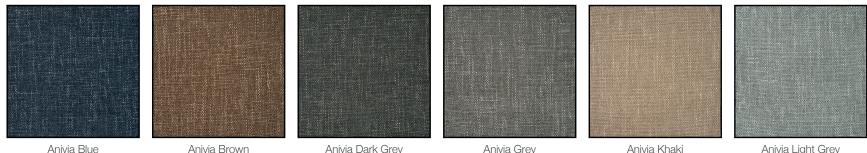

### SWATCH INFORMATION

The Paris can be specified with any current swatch Wt "YWhcb" UbX Ugc VYbYZng Zfca h\Y hk c i b]ei Y Wc YWhgcbg VY ck.

### FABRIC (ANIVIA COLLECTION).

Anivia Dark Grey

Anivia Grey

Anivia Light Grey

la-z-boy.co.uk