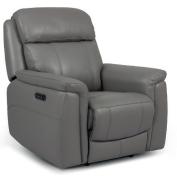

## PARIS

Experience the magic of Paris like never before, in your very own La-Z-Boy living room comfort.

This range offers the support you know and love from La-Z-Boy, featuring pocket sprung seats and a solid wood frame. Paris offers a compact arm design and a variety of options to suit your needs.

Put your feet up at the touch of a button with the power model, or a manual recline or static model, across the three seater sofa, two seater sofa or armchair.

Take your pick from a variety of high quality leather grades or numerous fabric styles to create your ideal look.