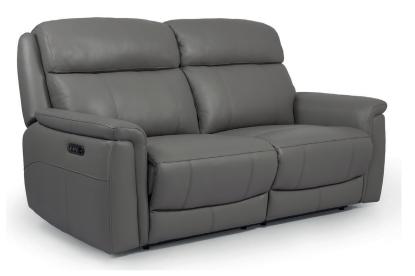

## PARIS

Experience the magic of Paris like never before, in your very own La-Z-Boy living room comfort.

This range offers the support you know and love from La-Z-Boy, featuring pocket sprung seats and a solid wood frame. Paris offers a compact arm design and a variety of options to suit your needs.

Put your feet up at the touch of a button with the power model, or a manual recline or static model, across the three seater sofa, two seater sofa or armchair.

Take your pick from a variety of high quality leather grades or numerous fabric styles to create your ideal look.