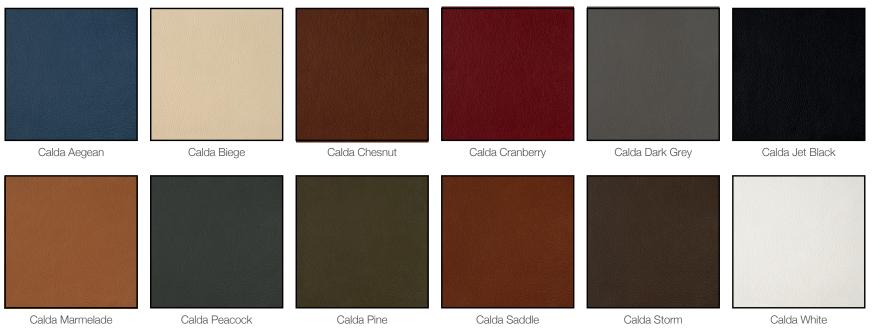

### SWATCH INFORMATION

The Paris can be specified with any current swatch Wt "YWhcb" UbX Ugc VYbYZng Zfca h\Y hk c i b]ei Y Wc YWhgcbg VY ck.

### LEATHER (CALDA COLLECTION)