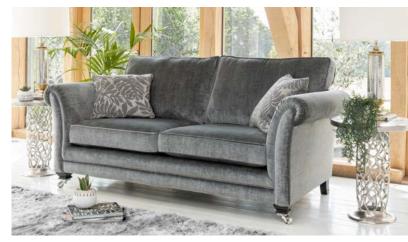

Legged ottoman H 400mm W 1000mm D 570mm

Storage stool H 410mm W 640mm D 580mm

Footstool H 380mm W 640mm D 580mm

Supplied on glides

Grand sofa (standard back) in fabric 2958, large scatter cushions in 2408, small scatter cushions in 2328, ebony/polished chrome castor legs (FM2). Chair in fabric 2958, small scatter cushion in 2328, ebony/ polished chrome castor legs (FM2). Legged ottoman in fabric 2328, ebony/polished chrome castor legs (FM2).