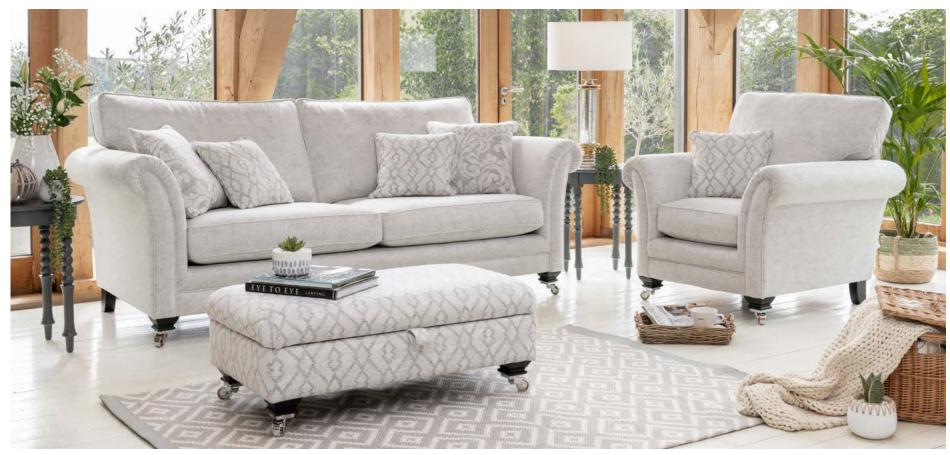

Accent chair in fabric 2328, ebony/polished chrome castor legs (C6). Grand sofa (pillow back) in fabric 2958, 3 pillows in 2408, 2 pillows in 2958, small scatter cushions in 2328, ebony/polished chrome castor legs (FM2). 2 seater sofa (standard back) in fabric 2408, large scatter cushions in 2958, ebony/polished chrome castor legs (FM2). Legged ottoman in fabric 2328, ebony/polished chrome castor legs (FM2).

2 seater sofa H 980mm W 1860mm D 1050mm

| Ĩ |                  | P |
|---|------------------|---|
| 8 |                  | 2 |
|   | Chair<br>H 980mm |   |

(

Accent chair H 910mm W 790mm D 940mm

W 1000mm D 990mm Chair arm height is 50mm lower than the sofa arm height