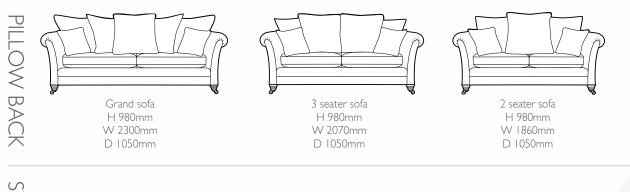

2 seater sofa H 980mm W 1860mm D 1050mm

| Ĩ |                  | P |
|---|------------------|---|
| 8 |                  | 2 |
|   | Chair<br>H 980mm |   |

(

Accent chair H 910mm W 790mm D 940mm

W 1000mm D 990mm Chair arm height is 50mm lower than the sofa arm height