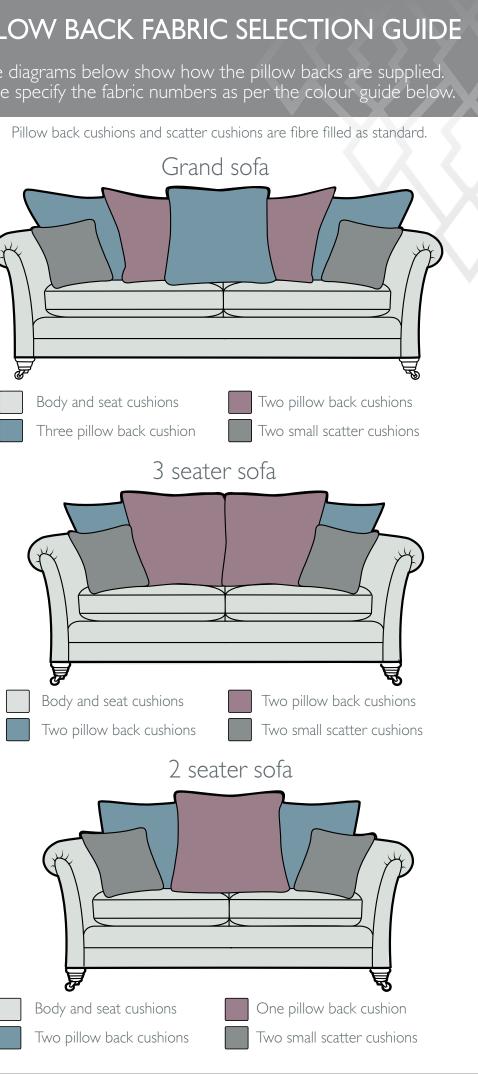

Accent chair in fabric 2328, ebony/polished chrome castor legs (C6). Grand sofa (pillow back) in fabric 2958, 3 pillows in 2408, 2 pillows in 2958, small scatter cushions in 2328, ebony/polished chrome castor legs (FM2). 2 seater sofa (standard back) in fabric 2408, large scatter cushions in 2958, ebony/polished chrome castor legs (FM2). Legged ottoman in fabric 2328, ebony/polished chrome castor legs (FM2).

Legged ottoman H 400mm W 1000mm D 570mm

Storage stool H 410mm W 640mm D 580mm

Footstool H 380mm W 640mm D 580mm

Supplied on glides

Grand sofa (standard back) in fabric 2958, large scatter cushions in 2408, small scatter cushions in 2328, ebony/polished chrome castor legs (FM2). Chair in fabric 2958, small scatter cushion in 2328, ebony/ polished chrome castor legs (FM2). Legged ottoman in fabric 2328, ebony/polished chrome castor legs (FM2).

Grand sofa (pillow back) in fabric 2977, 3 pillows in 2437, 2 pillows in 2977, small scatter cushions in 2287, ebony/polished chrome castor legs (FM2). Snuggler in fabric 2437, small scatter cushions in 2977, ebony/ polished chrome castor legs (FM2).

3 seater sofa (standard back) in fabric 2977, large scatter cushions in 2437, ebony/polished chrome castor legs (FM2).

Grand sofa (standard back) in fabric 2387, large scatter cushions in 2929, small scatter cushions in 2207, smokey oak/satin nickel castor legs (FM3).