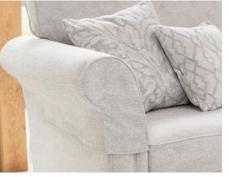

Arm caps will help protect your furniture from wear and tear and are available as an optional accessory.

## Arm caps

Ebony solid (C4)