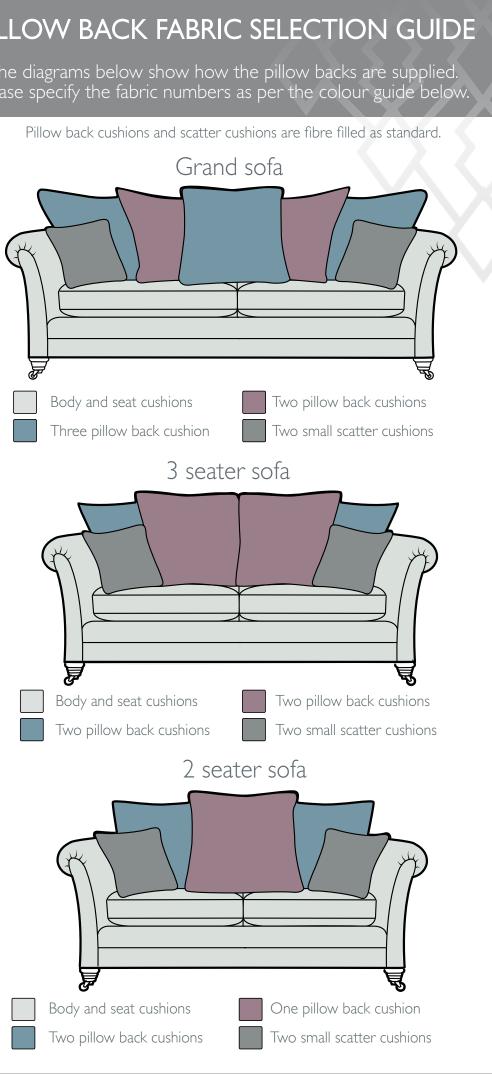

Accent chair in fabric 2328, ebony/polished chrome castor legs (C6). Grand sofa (pillow back) in fabric 2958, 3 pillows in 2408, 2 pillows in 2958, small scatter cushions in 2328, ebony/polished chrome castor legs (FM2). 2 seater sofa (standard back) in fabric 2408, large scatter cushions in 2958, ebony/polished chrome castor legs (FM2). Legged ottoman in fabric 2328, ebony/polished chrome castor legs (FM2).

Legged ottoman H 400mm W 1000mm D 570mm

Storage stool H 410mm W 640mm D 580mm

Footstool H 380mm W 640mm D 580mm

Supplied on glides

Grand sofa (standard back) in fabric 2958, large scatter cushions in 2408, small scatter cushions in 2328, ebony/polished chrome castor legs (FM2). Chair in fabric 2958, small scatter cushion in 2328, ebony/ polished chrome castor legs (FM2). Legged ottoman in fabric 2328, ebony/polished chrome castor legs (FM2).

Grand sofa (pillow back) in fabric 2977, 3 pillows in 2437, 2 pillows in 2977, small scatter cushions in 2287, ebony/polished chrome castor legs (FM2). Snuggler in fabric 2437, small scatter cushions in 2977, ebony/ polished chrome castor legs (FM2).

3 seater sofa (standard back) in fabric 2977, large scatter cushions in 2437, ebony/polished chrome castor legs (FM2).

Grand sofa (standard back) in fabric 2387, large scatter cushions in 2929, small scatter cushions in 2207, smokey oak/satin nickel castor legs (FM3).