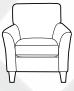

2 seater sofa H 980mm W 1860mm D 1050mm

| Ĩ |                  | P |
|---|------------------|---|
| 8 |                  | 2 |
|   | Chair<br>H 980mm |   |

(

Accent chair H 910mm W 790mm D 940mm

W 1000mm D 990mm Chair arm height is 50mm lower than the sofa arm height