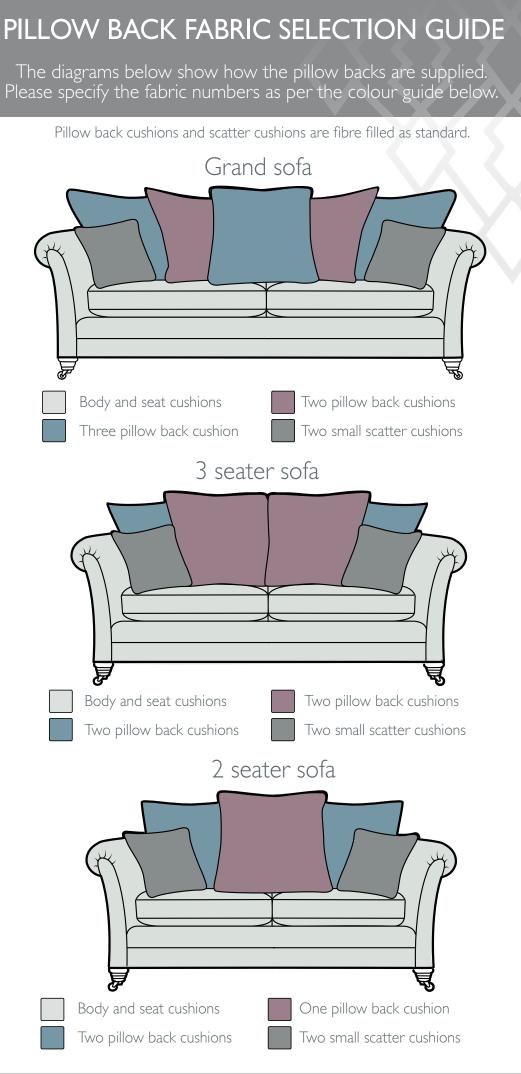

Accent chair in fabric 2328, ebony/polished chrome castor legs (C6). Grand sofa (pillow back) in fabric 2958, 3 pillows in 2408, 2 pillows in 2958, small scatter cushions in 2328, ebony/polished chrome castor legs (FM2). 2 seater sofa (standard back) in fabric 2408, large scatter cushions in 2958, ebony/polished chrome castor legs (FM2). Legged ottoman in fabric 2328, ebony/polished chrome castor legs (FM2).

Legged ottoman H 400mm W 1000mm D 570mm

Storage stool H 410mm W 640mm D 580mm

Footstool H 380mm W 640mm D 580mm

Supplied on glides

Grand sofa (standard back) in fabric 2958, large scatter cushions in 2408, small scatter cushions in 2328, ebony/polished chrome castor legs (FM2). Chair in fabric 2958, small scatter cushion in 2328, ebony/ polished chrome castor legs (FM2). Legged ottoman in fabric 2328, ebony/polished chrome castor legs (FM2).

Grand sofa (pillow back) in fabric 2977, 3 pillows in 2437, 2 pillows in 2977, small scatter cushions in 2287, ebony/polished chrome castor legs (FM2). Snuggler in fabric 2437, small scatter cushions in 2977, ebony/ polished chrome castor legs (FM2).

3 seater sofa (standard back) in fabric 2977, large scatter cushions in 2437, ebony/polished chrome castor legs (FM2).

Grand sofa (standard back) in fabric 2387, large scatter cushions in 2929, small scatter cushions in 2207, smokey oak/satin nickel castor legs (FM3).