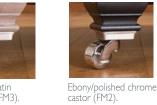

## Leg options

Sofas, Snuggler, Chair, and Legged Ottoman

BFM BRITISH FURNITURE MANUFACTURERS

Storage stool in fabric 2408 (supplied on glides). Legged ottoman in fabric 2328, ebony/ polished chrome castor legs (FM2). Footstool in fabric 2958 (supplied on glides).

## Accent Chair

Smokey oak solid (AV3).

chrome castor (C6)

Ebony solid (C4).