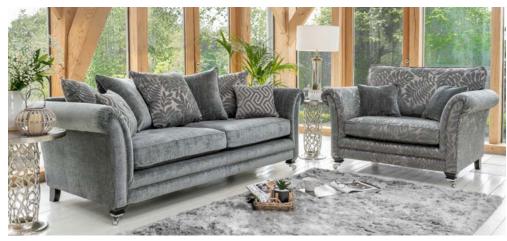

Accent chair in fabric 2328, ebony/polished chrome castor legs (C6). Grand sofa (pillow back) in fabric 2958, 3 pillows in 2408, 2 pillows in 2958, small scatter cushions in 2328, ebony/polished chrome castor legs (FM2). 2 seater sofa (standard back) in fabric 2408, large scatter cushions in 2958, ebony/polished chrome castor legs (FM2). Legged ottoman in fabric 2328, ebony/polished chrome castor legs (FM2).