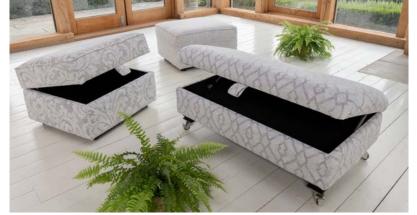

Legged ottoman H 400mm W 1000mm D 570mm

Storage stool H 410mm W 640mm D 580mm

Footstool H 380mm W 640mm D 580mm

Supplied on glides

Grand sofa (standard back) in fabric 2958, large scatter cushions in 2408, small scatter cushions in 2328, ebony/polished chrome castor legs (FM2). Chair in fabric 2958, small scatter cushion in 2328, ebony/ polished chrome castor legs (FM2). Legged ottoman in fabric 2328, ebony/polished chrome castor legs (FM2).

## Leg options

Sofas, Snuggler, Chair, and Legged Ottoman

BFM BRITISH FURNITURE MANUFACTURERS

Storage stool in fabric 2408 (supplied on glides). Legged ottoman in fabric 2328, ebony/ polished chrome castor legs (FM2). Footstool in fabric 2958 (supplied on glides).