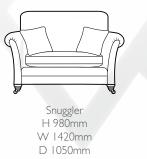

Grand sofa (pillow back) in fabric 2977, 3 pillows in 2437, 2 pillows in 2977, small scatter cushions in 2287, ebony/polished chrome castor legs (FM2). Snuggler in fabric 2437, small scatter cushions in 2977, ebony/ polished chrome castor legs (FM2).