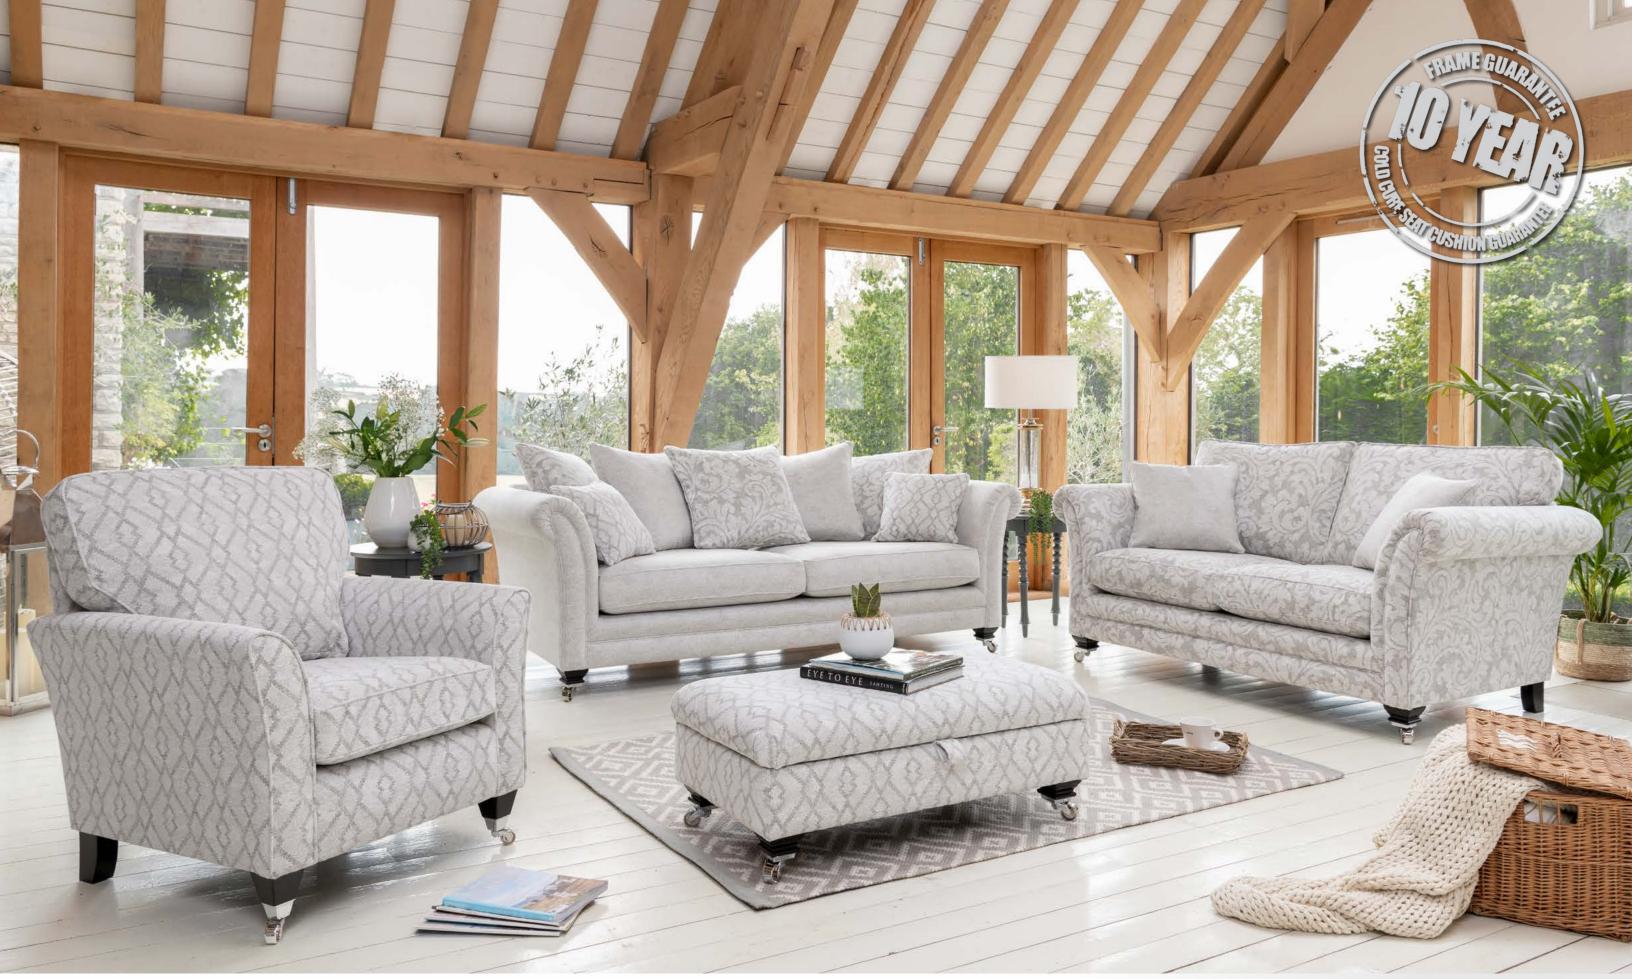

Accent chair in fabric 2328, ebony/polished chrome castor legs (C6). Grand sofa (pillow back) in fabric 2958, 3 pillows in 2408, 2 pillows in 2958, small scatter cushions in 2328, ebony/polished chrome castor legs (FM2). 2 seater sofa (standard back) in fabric 2408, large scatter cushions in 2958, ebony/polished chrome castor legs (FM2). Legged ottoman in fabric 2328, ebony/polished chrome castor legs (FM2).

Legged ottoman H 400mm W 1000mm D 570mm

Storage stool H 410mm W 640mm D 580mm

Footstool H 380mm W 640mm D 580mm

Supplied on glides

Grand sofa (standard back) in fabric 2958, large scatter cushions in 2408, small scatter cushions in 2328, ebony/polished chrome castor legs (FM2). Chair in fabric 2958, small scatter cushion in 2328, ebony/ polished chrome castor legs (FM2). Legged ottoman in fabric 2328, ebony/polished chrome castor legs (FM2).