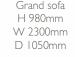

3 seater sofa (standard back) in fabric 2977, large scatter cushions in 2437, ebony/polished chrome castor legs (FM2).

Grand sofa (standard back) in fabric 2387, large scatter cushions in 2929, small scatter cushions in 2207, smokey oak/satin nickel castor legs (FM3).