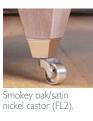

3 seater sofa (standard back) in fabric 2977, large scatter cushions in 2437, ebony/polished chrome castor legs (FM2).

Grand sofa (standard back) in fabric 2387, large scatter cushions in 2929, small scatter cushions in 2207, smokey oak/satin nickel castor legs (FM3).