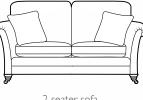

2 seater sofa H 980mm W 1860mm D 1050mm

| Ĩ |                  | P |
|---|------------------|---|
| 8 |                  | 2 |
|   | Chair<br>H 980mm |   |

(

Accent chair H 910mm W 790mm D 940mm

W 1000mm D 990mm Chair arm height is 50mm lower than the sofa arm height