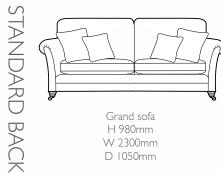

3 seater sofa (standard back) in fabric 2977, large scatter cushions in 2437, ebony/polished chrome castor legs (FM2).

Grand sofa (standard back) in fabric 2387, large scatter cushions in 2929, small scatter cushions in 2207, smokey oak/satin nickel castor legs (FM3).