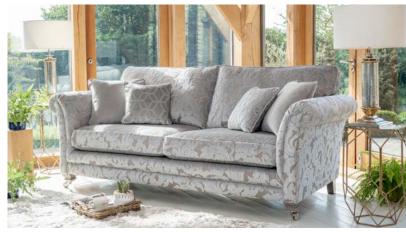

Grand sofa (pillow back) in fabric 2977, 3 pillows in 2437, 2 pillows in 2977, small scatter cushions in 2287, ebony/polished chrome castor legs (FM2). Snuggler in fabric 2437, small scatter cushions in 2977, ebony/ polished chrome castor legs (FM2).