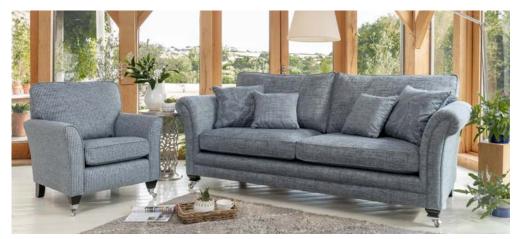

Accent chair in fabric 2242, ebony chrome castor legs (C6). Grand sofa (standard back) in fabric 2782, large scatter cushions in 2352, small scatter cushions in 2242, ebony/polished chrome castor legs (FM2).