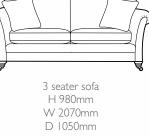

3 seater sofa (standard back) in fabric 2977, large scatter cushions in 2437, ebony/polished chrome castor legs (FM2).

Grand sofa (standard back) in fabric 2387, large scatter cushions in 2929, small scatter cushions in 2207, smokey oak/satin nickel castor legs (FM3).