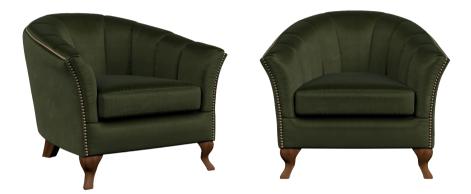

Pretty, fluted design, gently curved and a stylish addition to your home . Available in a variety of velvets, cosy textures or lived in leathers.

CHAIR W: 85cm H: 74cm D: 89cm (SH: 47cm)

\*all dimensions are approximate, please allow a tolerance of +/- 3cm

Chairs are hand crafted and made to order with the finest materials sourced from around the world. Seat: Interior features a supportive foam core, layered with a fluffy fibre topper. Back and arm: Supportive foam is layered with a fluffy fibre topper. Frames: Sustainable, durable hard wood. Our Rubberwood frames come with a Ten Year guarantee. FOOT OPTIONS