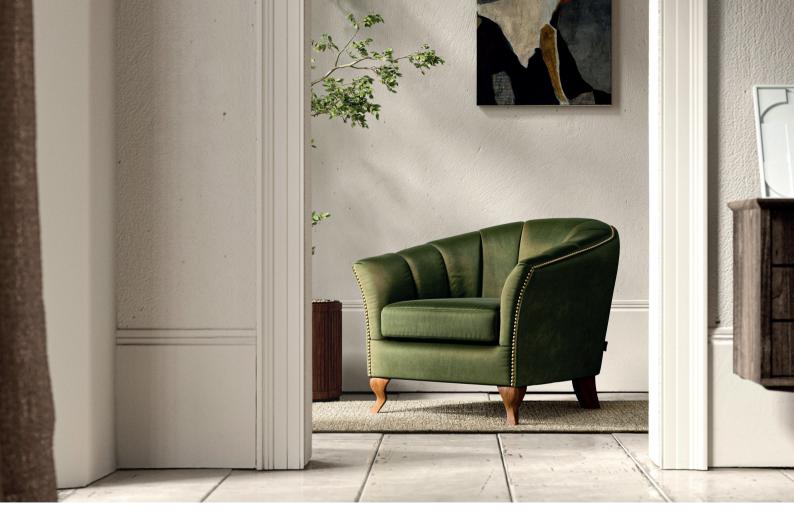

Pretty, fluted design, gently curved and a stylish addition to your home . Available in a variety of velvets, cosy textures or lived in leathers.

CHAIR W: 85cm H: 74cm D: 89cm (SH: 47cm)

\*all dimensions are approximate, please allow a tolerance of +/- 3cm