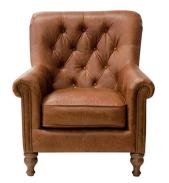

Our latest modern classic which warmly delivers a hug in a chair! A fresh design with hand buttoned detailing, antique studding and gorgeous high backed feature.

SHOWN IN SATCHEL PEPPER

SHOWN IN PLUSH TURMERIC

THE SOFIA CHAIR W: 83cm H: 97cm (SH:48cm) D: 89cm