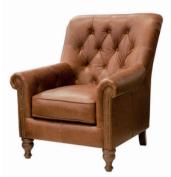

Our latest modern classic which warmly delivers a hug in a chair! A fresh design with hand buttoned detailing, antique studding and gorgeous high backed feature.

SHOWN IN SATCHEL PEPPER

SHOWN IN PLUSH TURMERIC

THE SOFIA CHAIR W: 83cm H: 97cm (SH:48cm) D: 89cm