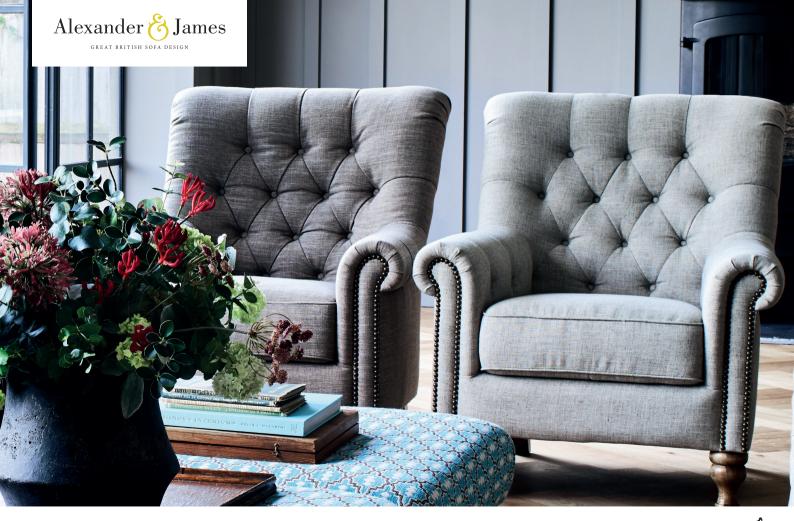

Our latest modern classic which warmly delivers a hug in a chair! A fresh design with hand buttoned detailing, antique studding and gorgeous high backed feature.

SHOWN IN SATCHEL PEPPER

SHOWN IN PLUSH TURMERIC

THE SOFIA CHAIR W: 83cm H: 97cm (SH:48cm) D: 89cm