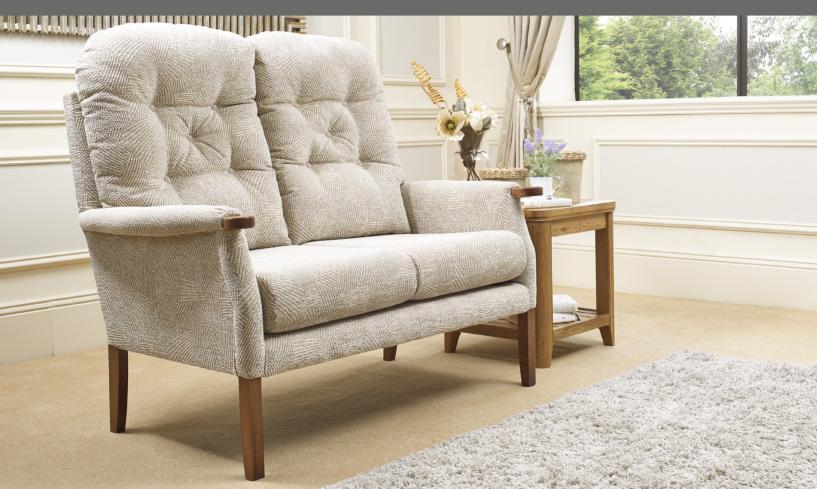

## ETON

The Eton collection offers a traditional yet compact style on a beech wood frame, featuring high back fibre filled cushions for both support and comfort. The reversible seat cushions are supported with a serpentine metal sprung base for durability. The range includes a two seat sofa, standard and petite sizes of chair which are both offered in an average or small height and finally, a manual reclining chair complements the collection. All are available in an extensive range of fabrics. Cintique Fast Track service is available for all sizes in this range in certain fabrics.

ETON 2 SEAT SOFA OVERLEAF SHOWN IN: C451 | WOOD COLOUR: MID OAK

WOOD COLOURS AVAILABLE:

Head Office: Bridge Street | Sandiacre | Nottingham | NG10 5BA 0115 921 8989 | sales@cintique.co.uk www.cintique.co.uk