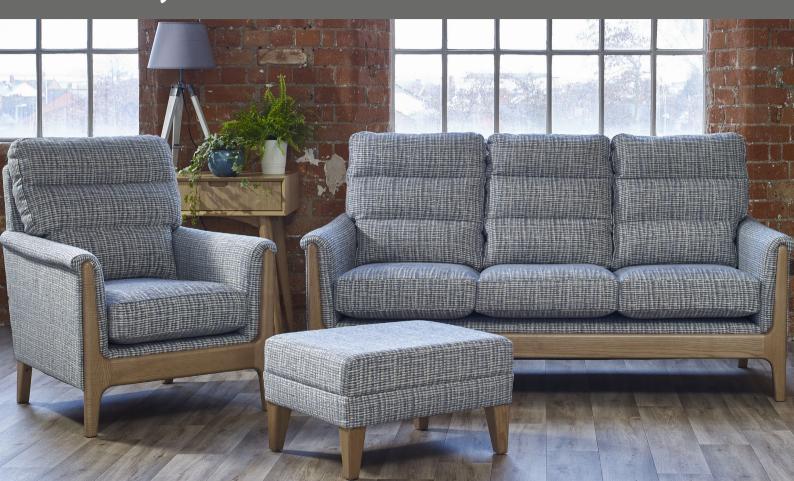

## LYDIA

The Lydia offers a compact design available with leather or fabric options. Contemporary in style, designed with segmented back cushions and complemented with an elegant solid ash show wood frame, there is choice of two sofas, a standard chair and footstool.

|                | 3 SEAT SOFA | 2 SEAT SOFA | CHAIR  | FOOTSTOOL |
|----------------|-------------|-------------|--------|-----------|
| OVERALL HEIGHT | 99cm        | 99cm        | 99cm   | 39cm      |
| OVERALL WIDTH  | 180cm       | 127.5cm     | 74.5cm | 62cm      |
| OVERALL DEPTH  | 87cm        | 87cm        | 87cm   | 52.5cm    |
| SEAT HEIGHT    | 47cm        | 47cm        | 47cm   | N/A       |
| SEAT WIDTH     | 158cm       | 104cm       | 51cm   | N/A       |
| SEAT DEPTH     | 51cm        | 51cm        | 51cm   | N/A       |

LYDIA 3 SEAT SOFA OVERLEAF SHOWN IN: C996 | WOOD COLOUR: NATURAL OAK