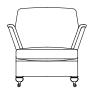

## RUSKIN

Large Sofa 96H x 225W x 100D cms

Chair 96H x 92W x 98D cms

Medium Sofa 96H x 210W x 100D cms

Storage Box 36H x 75W x 54D cms

Small Sofa 96H x 180W x 100D cms

Banquette 32H x 77W x 56D cms

## Standard Specifications

- · Available in leather or soft cover
- Hardwood frame, coil sprung seat with sprung edge and serpentine sprung back
- · Seat filling fibre
- · Back & scatter filling fibre
- $\cdot \;$  Solid brass castors at front
- · Wood finish mahogany
- $\cdot \ \ \mathsf{Feature} \ \mathsf{cording} \ \mathsf{(see options)}$
- $\cdot\;$  Storage box has a hinged top with stay
- Scatters Large: 2 large & 2 small;
  Medium & Small: 2 large