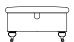

## RUSKIN

Large Sofa 96H x 225W x 100D cms

Chair 96H x 92W x 98D cms

Medium Sofa 96H x 210W x 100D cms

Storage Box 36H x 75W x 54D cms

Small Sofa 96H x 180W x 100D cms

Banquette 32H x 77W x 56D cms

## Standard Specifications

- · Available in leather or soft cover
- Hardwood frame, coil sprung seat with sprung edge and serpentine sprung back
- · Seat filling fibre
- · Back & scatter filling fibre
- $\cdot \;$  Solid brass castors at front
- · Wood finish mahogany
- $\cdot \ \ \mathsf{Feature} \ \mathsf{cording} \ \mathsf{(see options)}$
- $\cdot\;$  Storage box has a hinged top with stay
- Scatters Large: 2 large & 2 small;
  Medium & Small: 2 large