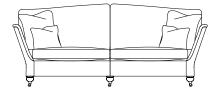

## RUSKIN

Large Sofa 96H x 225W x 100D cms

Chair 96H x 92W x 98D cms

Medium Sofa 96H x 210W x 100D cms

Storage Box 36H x 75W x 54D cms

Small Sofa 96H x 180W x 100D cms

Banquette 32H x 77W x 56D cms

## Standard Specifications

- · Available in leather or soft cover
- Hardwood frame, coil sprung seat with sprung edge and serpentine sprung back
- · Seat filling fibre
- · Back & scatter filling fibre
- $\cdot \;$  Solid brass castors at front
- · Wood finish mahogany
- $\cdot \ \ \mathsf{Feature} \ \mathsf{cording} \ \mathsf{(see options)}$
- $\cdot\;$  Storage box has a hinged top with stay
- Scatters Large: 2 large & 2 small;
  Medium & Small: 2 large