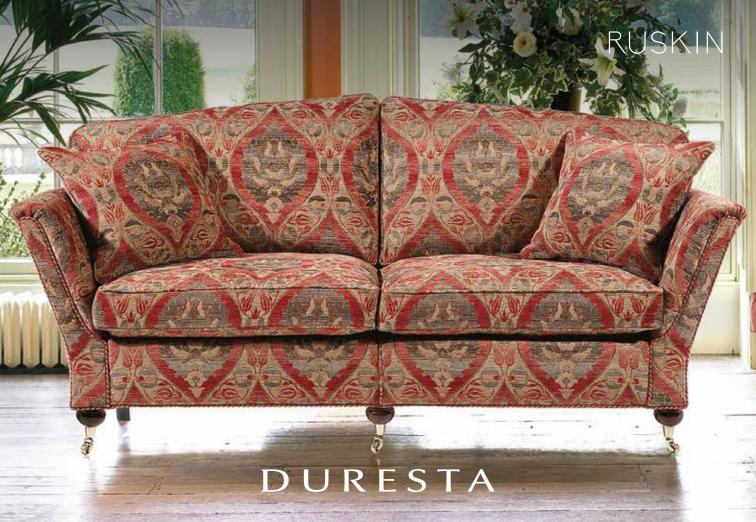

## RUSKIN

Large Sofa 96H x 225W x 100D cms

Chair 96H x 92W x 98D cms

Medium Sofa 96H x 210W x 100D cms

Storage Box 36H x 75W x 54D cms

Small Sofa 96H x 180W x 100D cms

Banquette 32H x 77W x 56D cms

## Standard Specifications

- · Available in leather or soft cover
- Hardwood frame, coil sprung seat with sprung edge and serpentine sprung back
- · Seat filling fibre
- · Back & scatter filling fibre
- $\cdot \;$  Solid brass castors at front
- · Wood finish mahogany
- $\cdot \ \ \mathsf{Feature} \ \mathsf{cording} \ \mathsf{(see options)}$
- $\cdot\;$  Storage box has a hinged top with stay
- Scatters Large: 2 large & 2 small;
  Medium & Small: 2 large