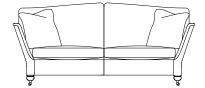

## RUSKIN

Large Sofa 96H x 225W x 100D cms

Chair 96H x 92W x 98D cms

Medium Sofa 96H x 210W x 100D cms

Storage Box 36H x 75W x 54D cms

Small Sofa 96H x 180W x 100D cms

Banquette 32H x 77W x 56D cms

## Standard Specifications

- · Available in leather or soft cover
- Hardwood frame, coil sprung seat with sprung edge and serpentine sprung back
- · Seat filling fibre
- · Back & scatter filling fibre
- $\cdot \;$  Solid brass castors at front
- · Wood finish mahogany
- $\cdot \ \ \mathsf{Feature} \ \mathsf{cording} \ \mathsf{(see options)}$
- $\cdot\;$  Storage box has a hinged top with stay
- Scatters Large: 2 large & 2 small;
  Medium & Small: 2 large