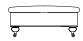

## RUSKIN

Large Sofa 96H x 225W x 100D cms

Chair 96H x 92W x 98D cms

Medium Sofa 96H x 210W x 100D cms

Storage Box 36H x 75W x 54D cms

Small Sofa 96H x 180W x 100D cms

Banquette 32H x 77W x 56D cms

## Standard Specifications

- · Available in leather or soft cover
- Hardwood frame, coil sprung seat with sprung edge and serpentine sprung back
- · Seat filling fibre
- · Back & scatter filling fibre
- $\cdot \;$  Solid brass castors at front
- · Wood finish mahogany
- $\cdot \ \ \mathsf{Feature} \ \mathsf{cording} \ \mathsf{(see options)}$
- $\cdot\;$  Storage box has a hinged top with stay
- Scatters Large: 2 large & 2 small;
  Medium & Small: 2 large