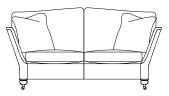

## RUSKIN

Large Sofa 96H x 225W x 100D cms

Chair 96H x 92W x 98D cms

Medium Sofa 96H x 210W x 100D cms

Storage Box 36H x 75W x 54D cms

Small Sofa 96H x 180W x 100D cms

Banquette 32H x 77W x 56D cms

## Standard Specifications

- · Available in leather or soft cover
- Hardwood frame, coil sprung seat with sprung edge and serpentine sprung back
- · Seat filling fibre
- · Back & scatter filling fibre
- $\cdot \;$  Solid brass castors at front
- · Wood finish mahogany
- $\cdot \ \ \mathsf{Feature} \ \mathsf{cording} \ \mathsf{(see options)}$
- $\cdot\;$  Storage box has a hinged top with stay
- Scatters Large: 2 large & 2 small;
  Medium & Small: 2 large