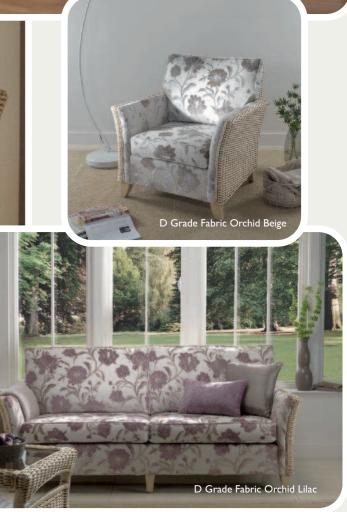

Available options: 3 Seater, Sofa, Chair, Coffee Table, Lamp Table and Footstool. Scatter Cushions are available as optional extras.

Finish: Natural - Wash Pictured in: Sofa in Grade C fabric Zara Floral. Chair in Zara Stripe fabric