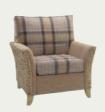

Available options: 3 Seater, Sofa, Chair, Coffee Table, Lamp Table and Footstool. Scatter Cushions are available as optional extras.

Finish: Natural - Wash Pictured in: Sofa in Grade C fabric Zara Floral. Chair in Zara Stripe fabric

3 Seater Sofa H: 97cm W: 200cm D: 88cm

DESSER

Sofa H:97cm W:144cm D:88cm

Chair H: 97cm W: 88cm D: 88cm

Deluxe Swivel Rocker H: 98cm W: 80cm D: 98cm

SHELF FOR EXTRA STORAGE

Lyon Swivel Chair H: 82cm W: 98cm D: 84cm