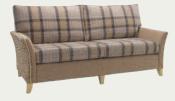

Available options: 3 Seater, Sofa, Chair, Coffee Table, Lamp Table and Footstool. Scatter Cushions are available as optional extras.

Finish: Natural - Wash Pictured in: Sofa in Grade C fabric Zara Floral. Chair in Zara Stripe fabric

3 Seater Sofa H: 97cm W: 200cm D: 88cm

DESSER

Sofa H:97cm W:144cm D:88cm

Chair H: 97cm W: 88cm D: 88cm

Deluxe Swivel Rocker H: 98cm W: 80cm D: 98cm

SHELF FOR EXTRA STORAGE

Lyon Swivel Chair H: 82cm W: 98cm D: 84cm