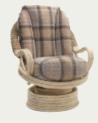

3 Seater Sofa H: 97cm W: 200cm D: 88cm

DESSER

Sofa H:97cm W:144cm D:88cm

Chair H: 97cm W: 88cm D: 88cm

Deluxe Swivel Rocker H: 98cm W: 80cm D: 98cm

SHELF FOR EXTRA STORAGE

Lyon Swivel Chair H: 82cm W: 98cm D: 84cm