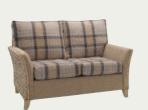

Available options: 3 Seater, Sofa, Chair, Coffee Table, Lamp Table and Footstool. Scatter Cushions are available as optional extras.

Finish: Natural - Wash Pictured in: Sofa in Grade C fabric Zara Floral. Chair in Zara Stripe fabric

3 Seater Sofa H: 97cm W: 200cm D: 88cm

DESSER

Sofa H:97cm W:144cm D:88cm

Chair H: 97cm W: 88cm D: 88cm

Deluxe Swivel Rocker H: 98cm W: 80cm D: 98cm

SHELF FOR EXTRA STORAGE

Lyon Swivel Chair H: 82cm W: 98cm D: 84cm