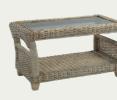

Coffee Table H: 48cm W: 88cm D: 57cm

Lamp Table H: 57cm W: 59cm D: 59cm INSIDE STORAGE COMPARTMENT

Footstool H: 47cm W: 70cm D: 48cm

THE HOME OF RATTAN FURNITURE SINCE 1919