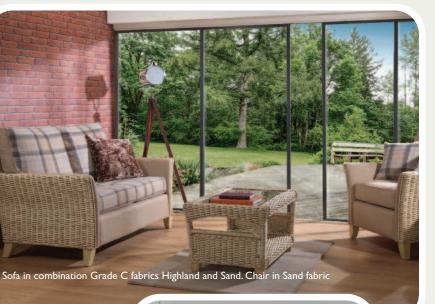

Available options: 3 Seater, Sofa, Chair, Coffee Table, Lamp Table and Footstool. Scatter Cushions are available as optional extras.

Finish: Natural - Wash Pictured in: Sofa in Grade C fabric Zara Floral. Chair in Zara Stripe fabric