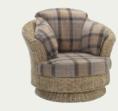

3 Seater Sofa H: 97cm W: 200cm D: 88cm

DESSER

Sofa H:97cm W:144cm D:88cm

Chair H: 97cm W: 88cm D: 88cm

Deluxe Swivel Rocker H: 98cm W: 80cm D: 98cm

SHELF FOR EXTRA STORAGE

Lyon Swivel Chair H: 82cm W: 98cm D: 84cm