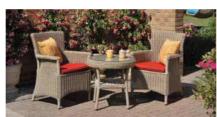

This very flexible range also includes an occasional table for two, a cosy set if you have a smaller space or balcony.

View the full range online - www.daro-outdoor.co.uk

| DESCRIPTION                       | FRAME COLOUR | DIMENSIONS          | CODE           | FABRIC<br>CAT | RRP     |
|-----------------------------------|--------------|---------------------|----------------|---------------|---------|
| Auckland Dining Chair             | Light Bonano | H92 x D62 x W56cm   | AUC001LBN      | 701/CAT1      | £240.00 |
|                                   |              |                     |                | 701/PREM      | £260.00 |
| Auckland Carver Dining Chair      | Light Bonano | H92 x D62 x W62cm   | AUC002LBN      | 702/CAT1      | £295.00 |
|                                   |              |                     |                | 702/PREM      | £310.00 |
| Auckland Winged Dining Chair      | Light Bonano | H100 x D62 X W74    | AUC003LBN      | 707/CAT1      | £360.00 |
|                                   |              |                     |                | 707/PREM      | £425.00 |
| Auckland Dining Bench             | Light Bonano | H92 x D62 x W183cm  | AUC004LBN      | 704/CAT1      | £695.00 |
|                                   |              |                     |                | 704/PREM      | £745.00 |
| Auckland 120cm Round Dining Table | Light Bonano | H77 x D120 x W120cm | AUC-DT120-LBN  | -             | £710.00 |
| Auckland 150cm Round Dining Table | Light Bonano | H77 x D150 x W150cm | AUC-DT-150-LBN | -             | £855.00 |
| Auckland 170cm Round Dining Table | Light Bonano | H77 x D170 x W170cm | AUC-DT-170-LBN | -             | £995.00 |
| Auckland Occasional Table         | Light Bonano | H63 x D64 x W64cm   | AUC-OT-LBN     | -             | £250.00 |