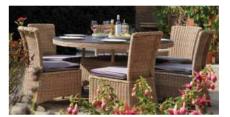

Our dining has never been better with the sociable settings that Auckland brings to your outdoors. Tightly hand-woven onto aluminium frames using Light Bonano 6mm Tissé® round core this natural finish looks good in any garden. We offer three round dining tables seating up to six or eight; each comes with a choice of dining chair, carver, winged chair or a very stylish bench seat.