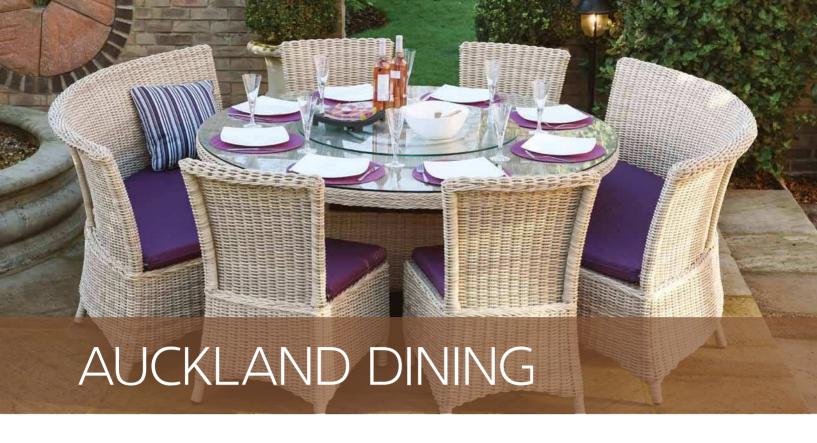

Our dining has never been better with the sociable settings that Auckland brings to your outdoors. Tightly hand-woven onto aluminium frames using Light Bonano 6mm Tissé® round core this natural finish looks good in any garden. We offer three round dining tables seating up to six or eight; each comes with a choice of dining chair, carver, winged chair or a very stylish bench seat.

This very flexible range also includes an occasional table for two, a cosy set if you have a smaller space or balcony.

View the full range online - www.daro-outdoor.co.uk

| DESCRIPTION                       | FRAME COLOUR | DIMENSIONS          | CODE           | FABRIC<br>CAT | RRP     |
|-----------------------------------|--------------|---------------------|----------------|---------------|---------|
| Auckland Dining Chair             | Light Bonano | H92 x D62 x W56cm   | AUC001LBN      | 701/CAT1      | £240.00 |
|                                   |              |                     |                | 701/PREM      | £260.00 |
| Auckland Carver Dining Chair      | Light Bonano | H92 x D62 x W62cm   | AUC002LBN      | 702/CAT1      | £295.00 |
|                                   |              |                     |                | 702/PREM      | £310.00 |
| Auckland Winged Dining Chair      | Light Bonano | H100 x D62 X W74    | AUC003LBN      | 707/CAT1      | £360.00 |
|                                   |              |                     |                | 707/PREM      | £425.00 |
| Auckland Dining Bench             | Light Bonano | H92 x D62 x W183cm  | AUC004LBN      | 704/CAT1      | £695.00 |
|                                   |              |                     |                | 704/PREM      | £745.00 |
| Auckland 120cm Round Dining Table | Light Bonano | H77 x D120 x W120cm | AUC-DT120-LBN  | -             | £710.00 |
| Auckland 150cm Round Dining Table | Light Bonano | H77 x D150 x W150cm | AUC-DT-150-LBN | -             | £855.00 |
| Auckland 170cm Round Dining Table | Light Bonano | H77 x D170 x W170cm | AUC-DT-170-LBN | -             | £995.00 |
| Auckland Occasional Table         | Light Bonano | H63 x D64 x W64cm   | AUC-OT-LBN     | -             | £250.00 |