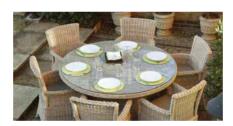

Our dining has never been better with the sociable settings that Auckland brings to your outdoors. Tightly hand-woven onto aluminium frames using Light Bonano 6mm Tissé® round core this natural finish looks good in any garden. We offer three round dining tables seating up to six or eight; each comes with a choice of dining chair, carver, winged chair or a very stylish bench seat.