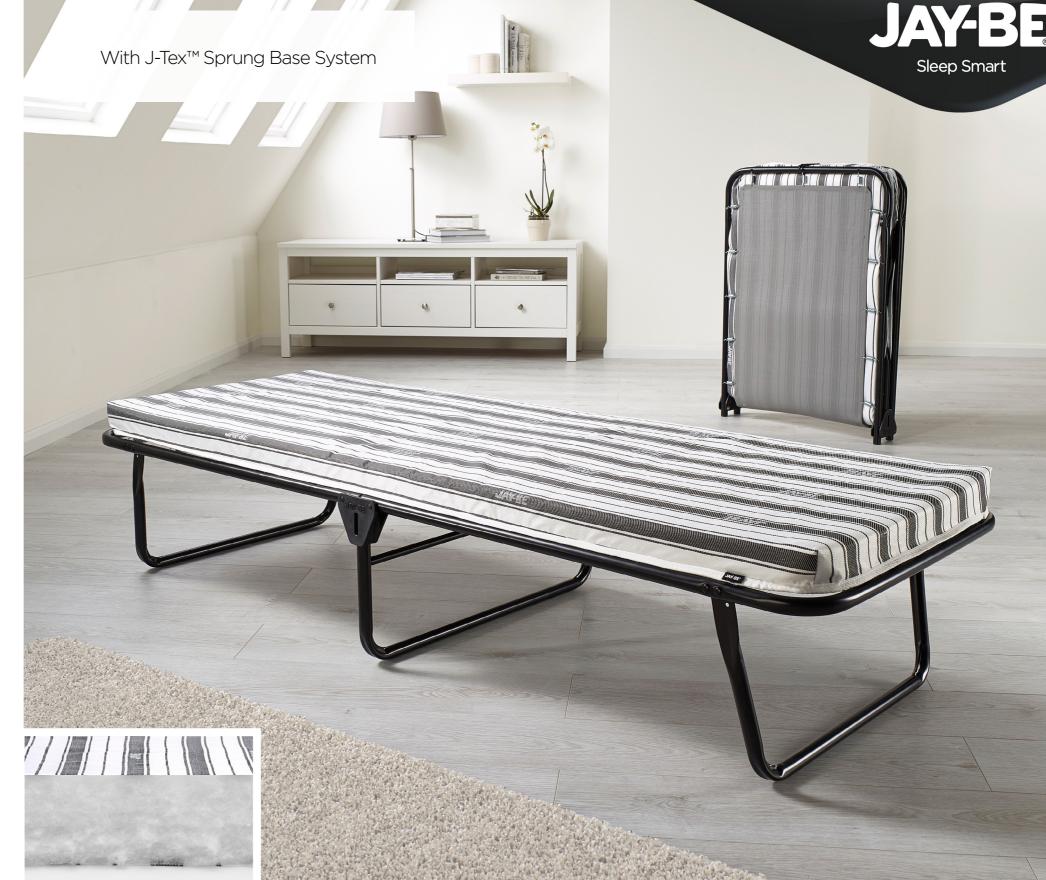

# **Value Airflow Fibre**

Single Folding Bed

#### Features

British made with a lifetime frame guarantee J-Tex<sup>™</sup> sprung base system for durability, support and comfort Breathable Airflow Fibre mattress Durable powder coat paint finish Exceeds British and European safety standards Compact design for easy storage Suitable for regular use