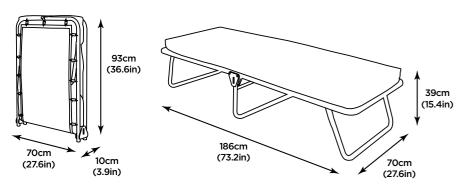

#### **Dimensions & Packaging**

Packed size: 72 x 11 x 96cm (0.08m<sup>3</sup>) Weight: 9.35Kg / 20.6lb

Bed weight: 8.6kg / 19lb Space under bed when open: 30cm (11.8in) Mattress dimensions: W65cm (25.6in) L183cm (72in) D5cm (2in)