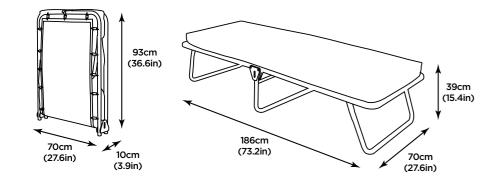

#### **Dimensions & Packaging**

Packed size: 72 x 11 x 96cm (0.08m<sup>3</sup>) Weight: 9.8Kg / 21.5lb

Bed weight: 9kg / 19.8lb

Space under bed when open: 30cm (11.8in)

Mattress dimensions: W65cm (25.6in) L183cm (72in) D5cm (2in)\*