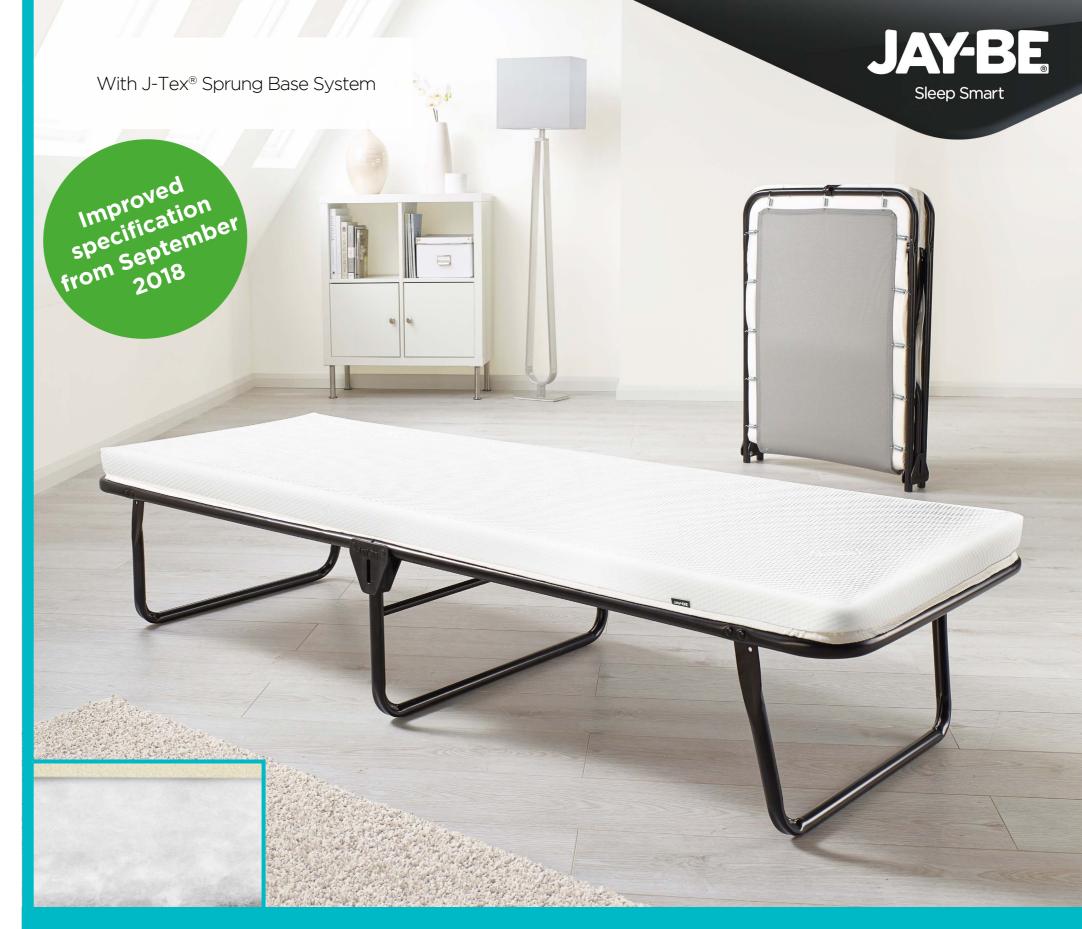

# **Value Memory Foam**

Single Folding Bed

### **Features**

British made with a lifetime frame guarantee

J-Tex® sprung base system for durability, support and comfort Breathable Airflow Fibre mattress topped with a 1cm Memory Foam comfort layer

Soft to touch hypo-allergenic contemporary knitted cover

Featuring a Breathable Airflow Fibre mattress that is topped with a layer of Memory Foam for additional premium feel comfort. The mattress works in harmony with the J-Tex® sprung base system to provide pressure relieving support for a cosy nights sleep.