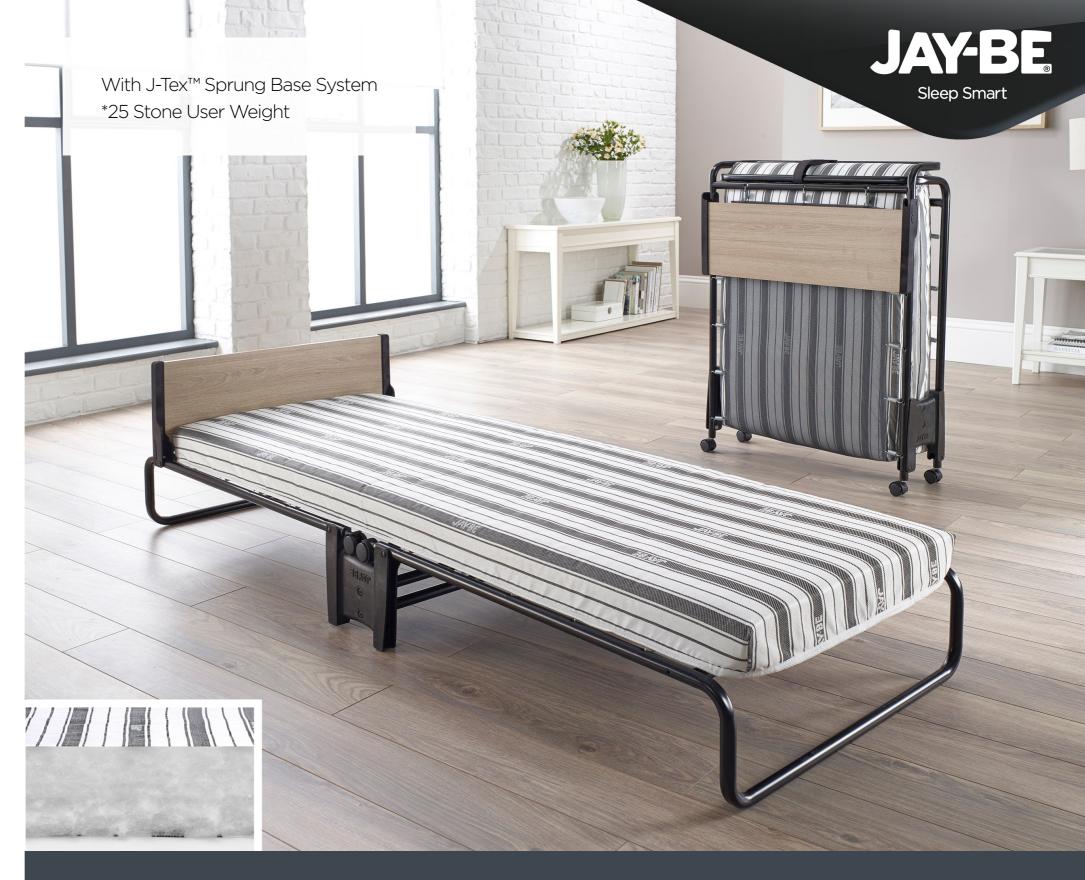

#### **Features**

British made with a lifetime frame guarantee
Patent pending folding mechanism for optimum space saving
J-Tex™ sprung base system for durability, support and comfort
Full width headboard in an Oak effect finish
Breathable Airflow fibre mattress
Exceeds British and European safety standards
360° castors for easy manoeuvrability
Durable powder coat paint finish
Suitable for regular use
25 Stone User weight

\*Please note all user weights are guidelines only. We strongly advise that you check and assess the product judging its suitability and safety for use, based on your own physical condition.

The JAY-BE® Revolution Folding Bed with Airflow Fibre Mattress offers comfort and durability with space-saving convenience. The patent pending design makes the Revolution more compact, sturdy and comfortable than traditional folding beds. For optimum comfort and full body support, the Revolution Folding Bed has a breathable mattress which rests on the unique JAY-BE® J-Tex™ sprung base system making it suitable for regular use. J-Tex™ is made from PVC coated woven polyester, a specially engineered technical fabric designed to be stretch resistant and offer long term durability. Suspended using high-tension springs, the J-Tex™ sprung base system is extremely strong and independently tested and proven to perform as well as regular permanent beds.

For easy manoeuvrability, 360° castors allow you to simply glide this guest bed to where you need it, when you need it. It also comes with a headboard to stop your pillows escaping while you sleep.

All JAY-BE® folding beds are made in the UK and come with a FREE lifetime frame guarantee for your complete quality assurance.