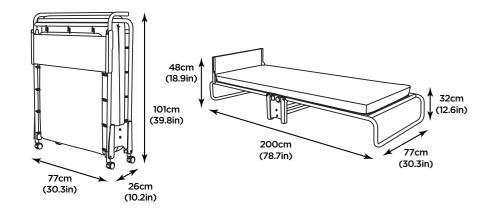

### **Dimensions & Packaging**

Packed size: 79 x 24 x 97cm (0.18m<sup>3</sup>) Weight: 19.05Kg / 42lb

Bed weight: 18kg / 40lb

Space under bed when open: 19cm (7.5in)

Mattress dimensions: W68cm (26.8in) L190cm (74.8in) D10cm (3.9in)