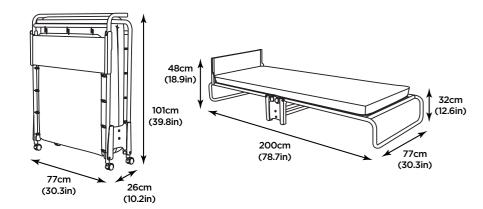

#### **Dimensions & Packaging**

Packed size:  $79 \times 24 \times 97 \text{cm}$  (0.18m³) Weight: 22.25 Kg / 49.1 lb

Bed weight: 21kg / 46lb

Space under bed when open: 19cm (7.5in)

Mattress dimensions: W68cm (26.8in) L190cm (74.8in) D10cm (3.9in)