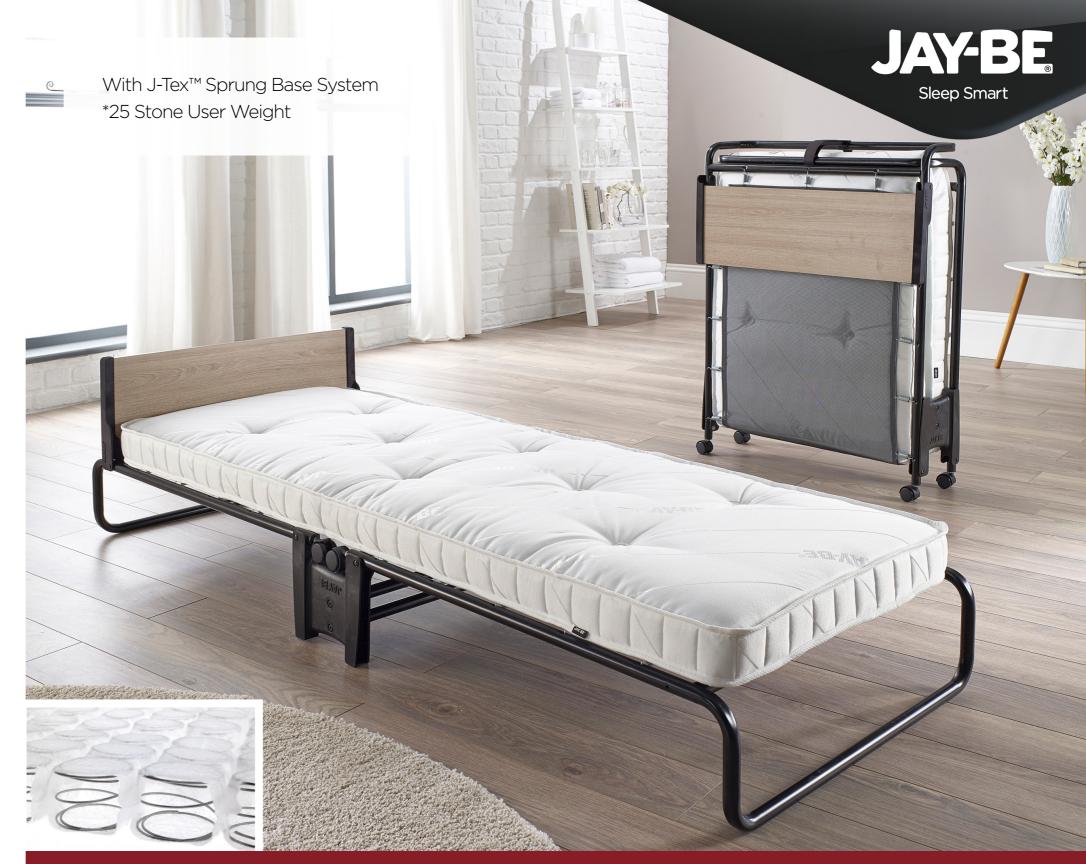

# **Revolution Pocket Sprung**

Single Folding Bed

#### **Features**

British made with a lifetime frame guarantee
Patent pending folding mechanism for optimum space saving
J-Tex™ sprung base system for durability, support and comfort
Full width headboard in an Oak effect finish
Luxurious Pocket sprung mattress
Exceeds British and European safety standards
360° castors for easy manoeuvrability
Durable powder coat paint finish
Suitable for regular use
25 Stone User weight

\*Please note all user weights are guidelines only. We strongly advise that you check and assess the product judging its suitability and safety for use, based on your own physical condition.

The JAY-BE® Revolution Folding Bed with Pocket Sprung Mattress combines innovative design with high quality materials to offer sumptuous comfort and durability as well as space-saving convenience. The patent pending design makes the Revolution more compact, sturdy and comfortable than traditional folding beds.

For luxurious personal comfort this JAY-BE® folding bed features a pocket sprung mattress, encapsulating over 400 individual pocket springs. Each spring works independently with the premium fillings to adapt to the contours of your body.

The mattress rests on the JAY-BE® J-Tex™ sprung base system for the perfect combination of durability and full body support. J-Tex™ is made from PVC coated woven polyester, a specially engineered technical fabric designed to be stretch resistant and offer long term durability. Suspended using high-tension springs, the J-Tex™ sprung base system is extremely strong and independently tested and proven to perform as well as regular permanent beds.