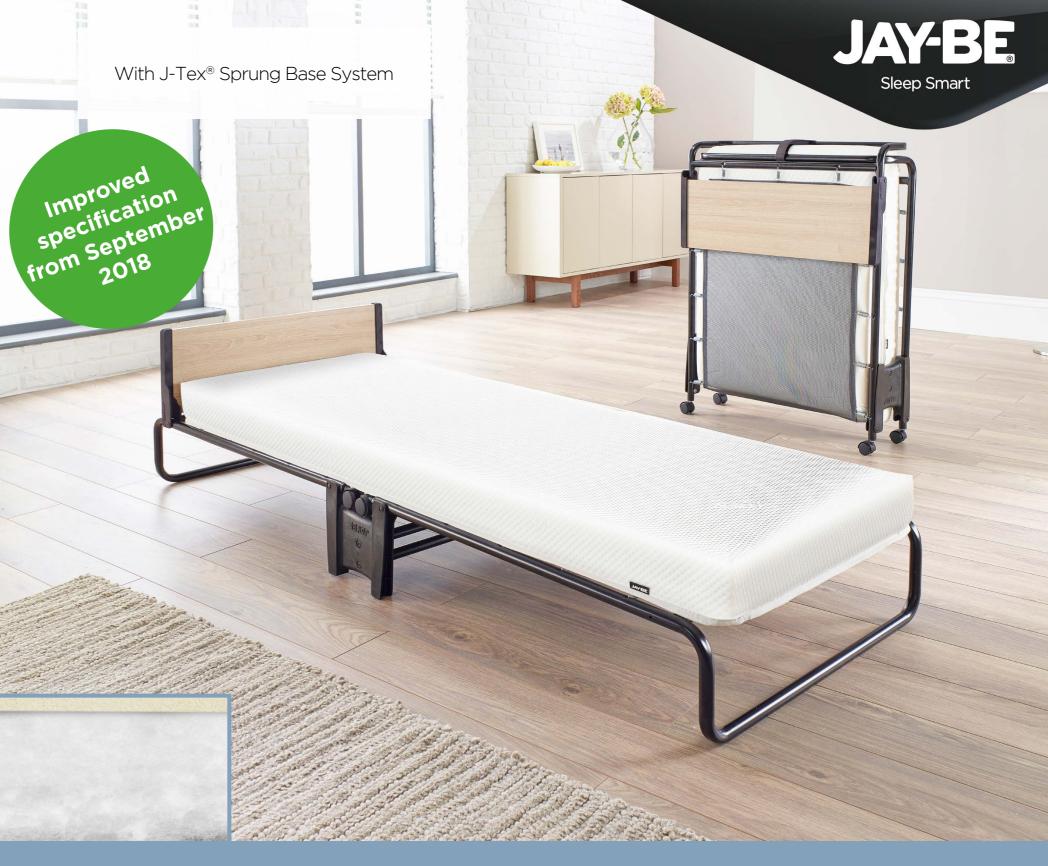

# **Revolution Memory Foam**

Single Folding Bed

# **Features**

British made with a lifetime frame guarantee Patent pending folding mechanism for optimum space saving J-Tex® sprung base system for durability, support and comfort Full width headboard in an Oak effect finish

Breathable Airflow Fibre mattress topped with a 1cm Memory Foam comfort layer

Exceeds British and European safety standards 360° castors for easy manoeuvrability Durable powder coat paint finish Suitable for regular use Recommended maximum user weight 160kg\*