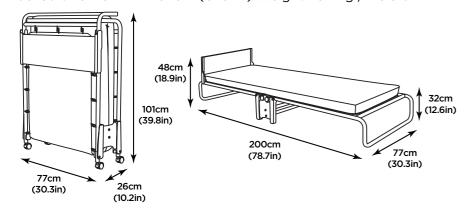

## **Dimensions & Packaging**

Packed size:  $79 \times 24 \times 97 \text{cm}$  (0.18m<sup>3</sup>) Weight: 19.7 Kg / 43.3 lb

Bed weight: 18.4kg / 40.6lb

Space under bed when open: 19cm (7.5in)

Mattress dimensions: W68cm (26.8in) L190cm (74.8in) D10cm (3.9in)\*