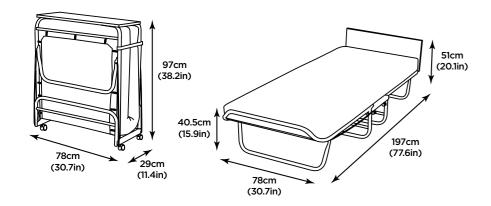

### **Dimensions & Packaging**

Packed size:  $79 \times 30 \times 94 \text{cm}$  (0.22m<sup>3</sup>) Weight: 18.2 Kg / 40.1 lb

Bed weight: 16kg / 35lb

Space under bed when open: 25cm (9.8in)

Mattress dimensions: W77cm (30.3in) L191cm (75.2in) D10cm (3.9in)