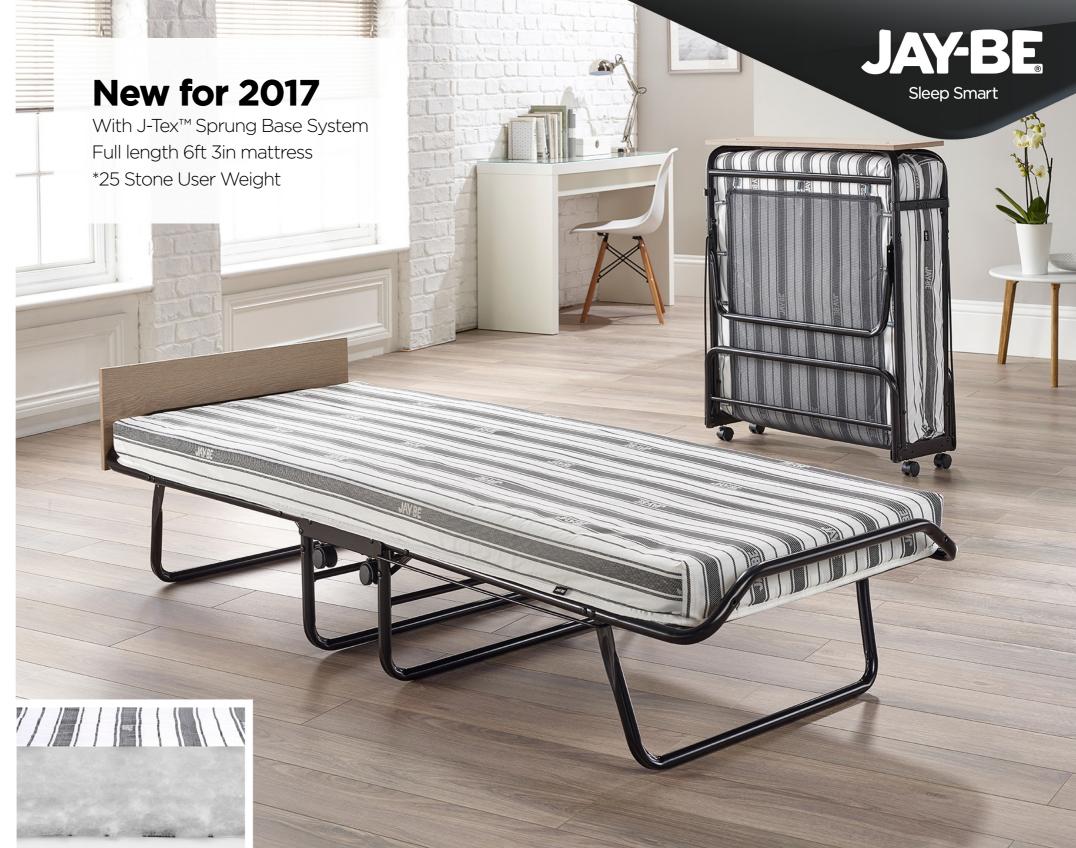

## **Features**

British made with a lifetime frame guarantee
Suitable for regular use
J-Tex™ sprung base system for durability, support and comfort
Full length 6ft 3in breathable Airflow Fibre mattress
Exceeds British and European safety standards
Legs automatically open when unfolded
360° castors for easy manoeuvrability
25 Stone User weight

\*Please note all user weights are guidelines only. We strongly advise that you check and assess the product judging its suitability and safety for use, based on your own physical condition.

Perfect for unexpected sleepovers and regular visitors, the JAY-BE® Supreme folding bed has a sturdy steel frame and the latest J-Tex™ sprung base system to provide maximum comfort, durability and support. J-Tex™ is made from PVC coated woven polyester, a specially engineered technical fabric designed to be stretch resistant and offer long term durability. Suspended using high-tension springs, the J-Tex™ sprung base system is extremely strong and independently tested and proven to perform as well as regular permanent beds. Finished in a high quality, durable epoxy paint to keep it looking new for longer, the Supreme also has a headboard to stop your pillow escaping in the night.

The fully automatic leg mechanism means you can open and close it in seconds and the frame stands on 360° castors so manoeuvring is even easier. Unlike foam, the breathable Airflow Fibre Mattress fillings have a unique open cell structure for ventilation. This ensures that the mattress stays fresh when stored, as well as helping to maintain body temperature during sleep for optimum comfort. All JAY-BE® folding beds are made in the UK and come with a FREE lifetime frame guarantee for your complete quality assurance.