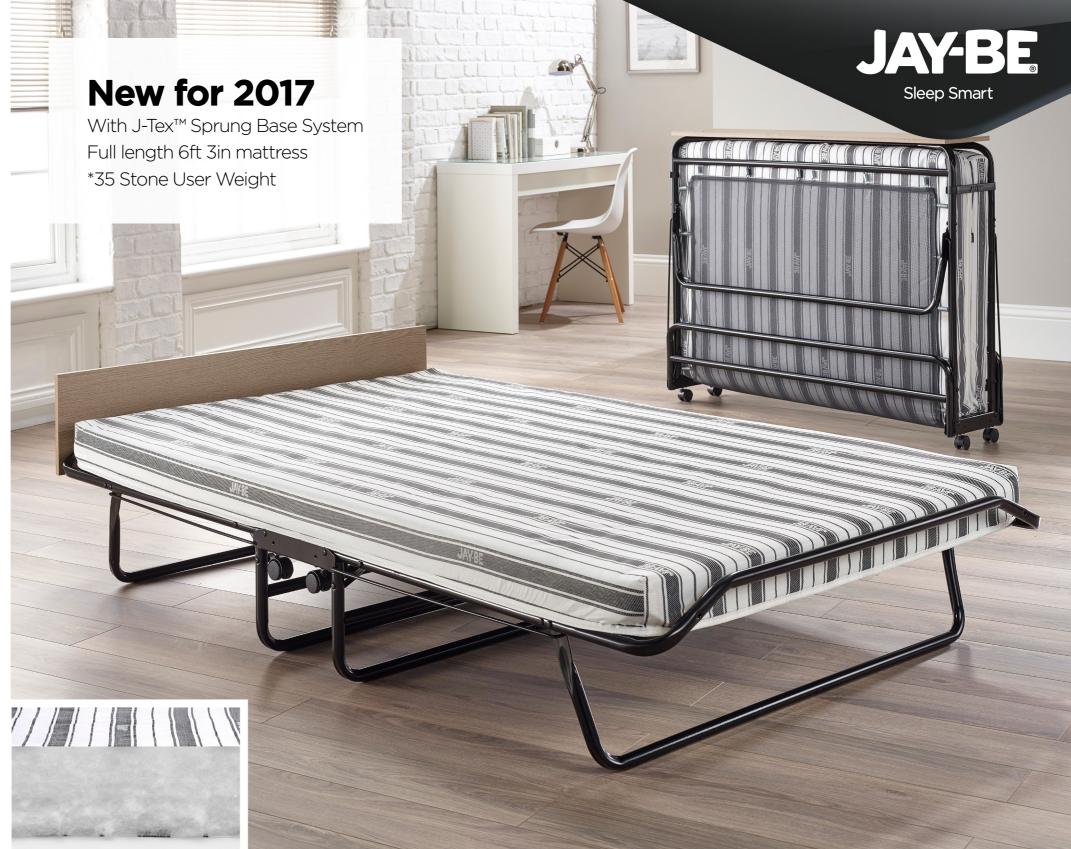

#### **Features**

British made with a lifetime frame guarantee
Suitable for regular use
J-Tex™ sprung base system for durability, support and comfort
Full length 6ft 3in breathable Airflow Fibre mattress
Exceeds British and European safety standards
Legs automatically open when unfolded
360° castors for easy manoeuvrability
35 Stone User weight

\*Please note all user weights are guidelines only. We strongly advise that you check and assess the product judging its suitability and safety for use, based on your own physical condition.

The JAY-BE® Supreme folding bed is perfect for those looking for a larger sleeping area. The bed has a sturdy steel frame and the latest J-Tex™ sprung base system to provide maximum comfort, durability and support. J-Tex™ is made from PVC coated woven polyester, a specially engineered technical fabric designed to be stretch resistant and offer long term durability. Suspended using high-tension springs, the J-Tex™ sprung base system is extremely strong and independently tested and proven to perform as well as regular permanent beds. Finished in a high quality, durable epoxy paint to keep it looking new for longer, the Supreme also has a headboard to stop your pillow escaping in the pight

The fully automatic leg mechanism means you can open and close it in seconds and the frame stands on 360° castors so manoeuvring is even easier. Unlike foam, the breathable Airflow Fibre Mattress fillings have a unique open cell structure for ventilation. This ensures that the mattress stays fresh when stored, as well as helping to maintain body temperature during sleep for optimum comfort. All JAY-BE® folding beds are made in the UK and come with a FREE lifetime frame guarantee for your complete quality assurance.