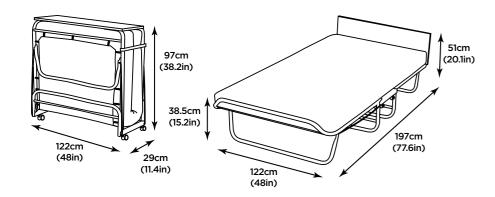

#### **Dimensions & Packaging**

Packed size:  $123 \times 30 \times 94$ cm  $(0.35m^3)$  Weight: 29.15Kg / 64.3lb

Bed weight: 26kg / 57lb

Space under bed when open: 23.5cm (9.3in)

Mattress dimensions: W120cm (47.2in) L191cm (75.2in) D10cm (3.9in)