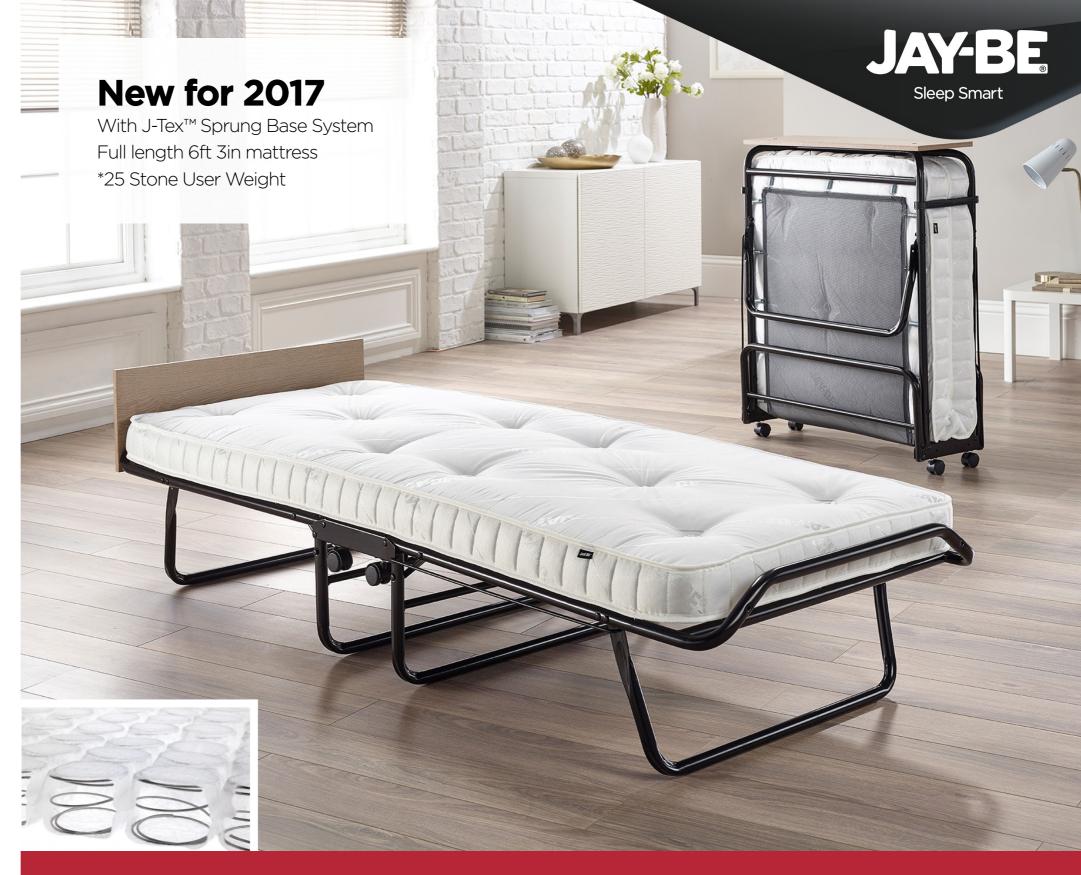

# **Supreme Pocket Sprung**

Single Folding Bed

#### **Features**

British made with a lifetime frame guarantee
Suitable for regular use
J-Tex™ sprung base system for durability, support and comfort
Luxury full length 6ft 3in Pocket Sprung mattress
Exceeds British and European safety standards
Legs automatically open when unfolded
360° castors for easy manoeuvrability
25 Stone User weight

\*Please note all user weights are guidelines only. We strongly advise that you check and assess the product judging its suitability and safety for use, based on your own physical condition.

Luxury Pocket Sprung comfort combined with compact design, the JAY-BE® Supreme Folding Bed is perfect for unexpected sleepovers and regular visitors. Resting on the durable JAY-BE® J-Tex™ sprung base system, the luxury mattress harnesses the latest patented Micro Pocket Spring Technology. Over 400 individual pocket springs are topped with sumptuous fillings and adapt to the contours of your body for exceptional support and comfort. The J-Tex™ base is made from PVC coated woven polyester, a specially engineered technical fabric designed to be stretch resistant and offer long term durability.