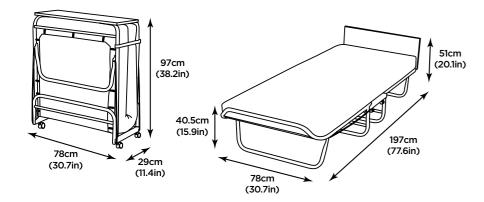

#### **Dimensions & Packaging**

Packed size:  $79 \times 30 \times 94 \text{cm}$  (0.22m<sup>3</sup>) Weight: 21.4 Kg / 47.2 lb

Bed weight: 19kg / 42lb

Space under bed when open: 25cm (9.8in)

Mattress dimensions: W77cm (30.3in) L191cm (75.2in) D10cm (3.9in)