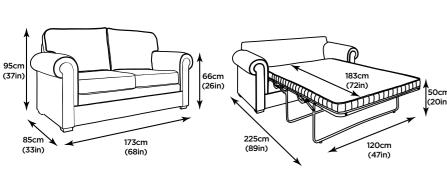

# **Dimensions & Packaging**

Packed size: 178 x 87 x 77cm (1.19m3) Weight: 66kg / 146lb

Seat depth 49cm (19in), seat height 46cm (18in) Width between arms 129cm (51in) Mattress thickness 9cm (4in)