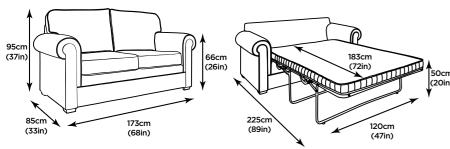

# **Dimensions & Packaging**

Packed size: 178 x 87 x 77cm (1.19m3) Weight: 66kg / 146lb

Seat depth 49cm (19in), seat height 46cm (18in) Width between arms 129cm (51in) Mattress thickness 9cm (4in)