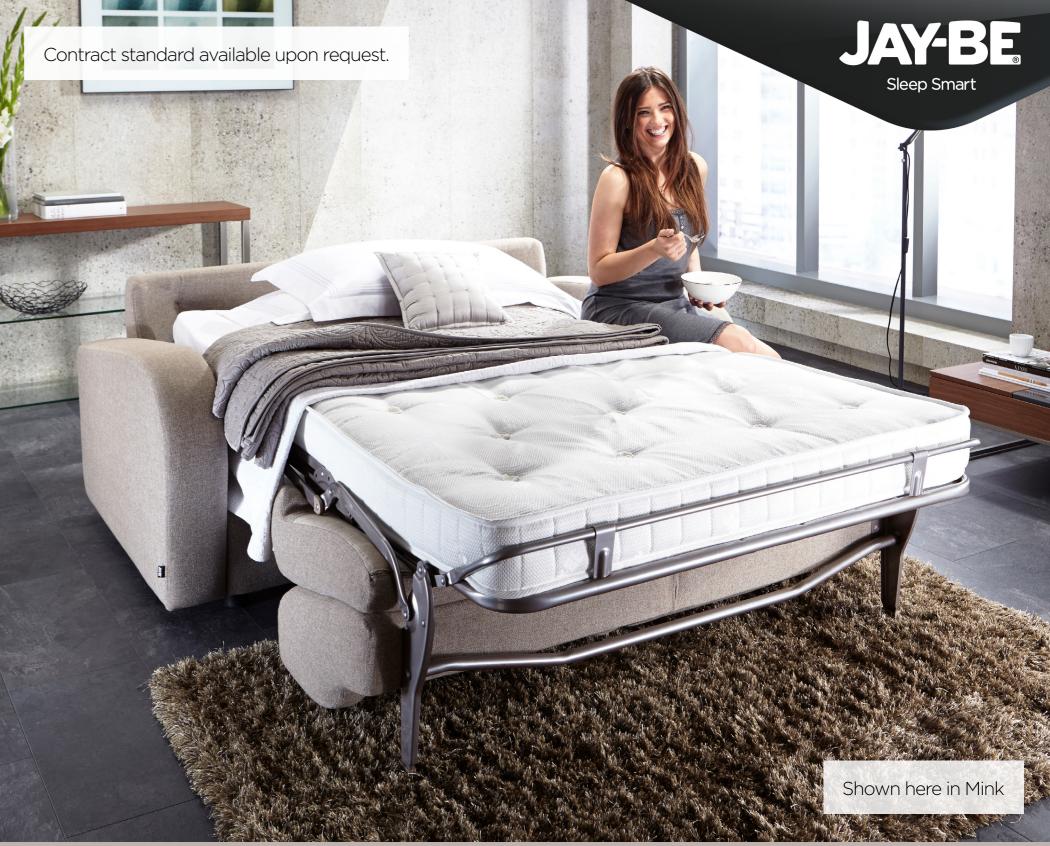

# **Retro Sofa Bed 2 Seater**

with Deep Sprung Mattress

## Features

British made with a lifetime frame guarantee Luxury deep sprung mattress Unique roll-out mechanism Premium quality woven fabric in 20 colour options Luxury Reflex foam seat cushions Fibre wrapped seat fillings for extra cosiness