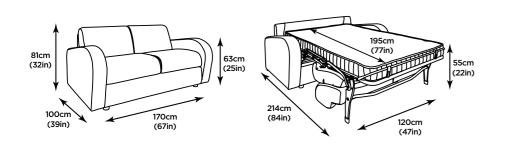

#### **Dimensions & Packaging**

Pack 1 size: 142 x 91 x 54cm (0.7m3) Weight: 61kg / 134lb Pack 2 size: 104 x 60 x 34cm (0.21m3) Weight: 24kg / 53lb Pack 3 size: 149 x 69 x 43cm (0.44m3) Weight: 38kg / 84lb

Seat depth 60cm (24in), seat height 48cm (19in) Width between arms 139cm (55in) Mattress thickness 13cm (5in)