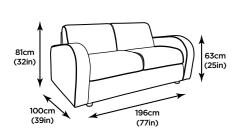

Seat depth 60cm (24in), seat height 48cm (19in) Width between arms 156cm (65in) Mattress thickness 13cm (5in)

The JAY-BE® Retro Sofa Bed has the perfect combination of iconic styling, innovative design and high quality British engineering, making it one of the most luxurious sofa beds available. With no need to remove seat or back cushions, the unique Roll-out mechanism allows you to transform this stylish sofa into a comfortable bed in seconds.