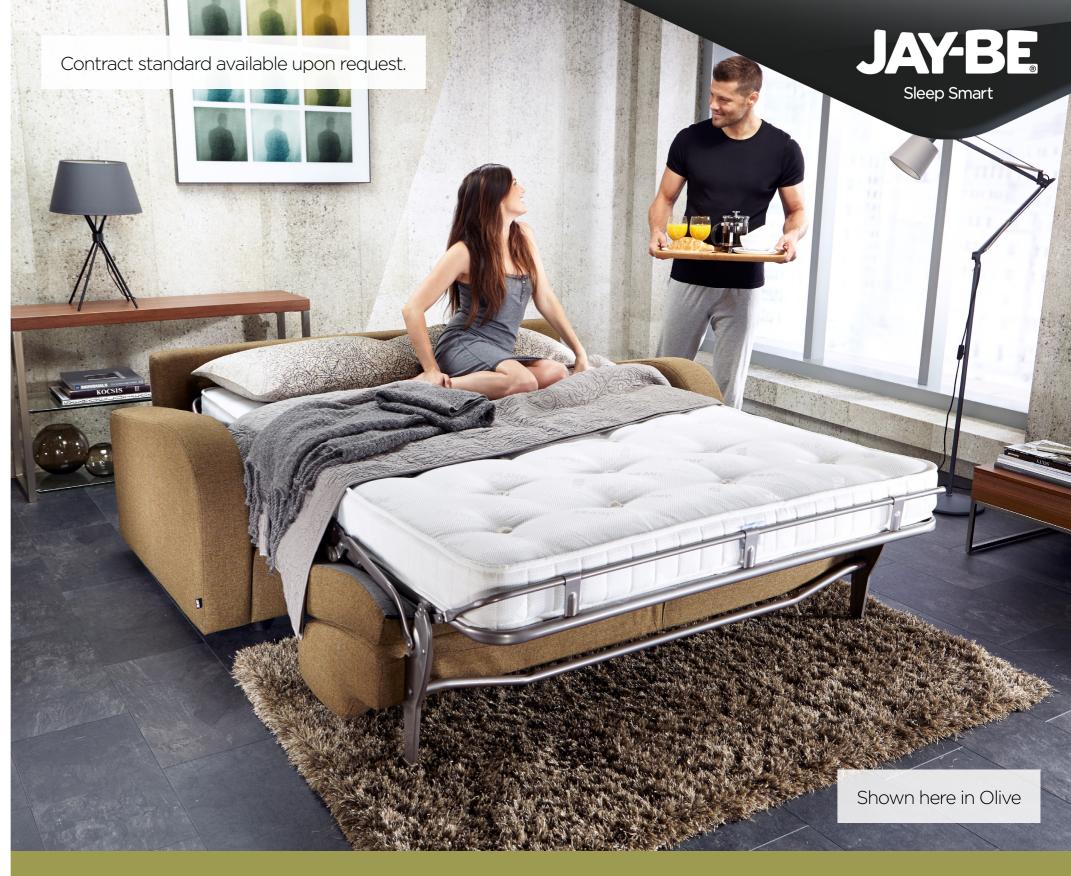

Seat depth 60cm (24in), seat height 48cm (19in) Width between arms 156cm (65in) Mattress thickness 13cm (5in)

The JAY-BE® Retro Sofa Bed has the perfect combination of iconic styling, innovative design and high quality British engineering, making it one of the most luxurious sofa beds available. With no need to remove seat or back cushions, the unique Roll-out mechanism allows you to transform this stylish sofa into a comfortable bed in seconds.

As well as unparalleled convenience, the JAY-BE® Retro offers a superior level of comfort, not normally associated with sofa beds. The deep sprung mattress, topped with luxury comfort layers provides real bed comfort, suitable for everyday use, and the seats are made with fibre wrapped Reflex Foam to offer total support and long term durability.