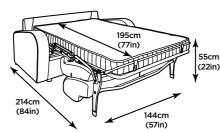

Seat depth 60cm (24in), seat height 48cm (19in) Width between arms 156cm (65in) Mattress thickness 13cm (5in)

The JAY-BE® Retro Sofa Bed has the perfect combination of iconic styling, innovative design and high quality British engineering, making it one of the most luxurious sofa beds available. With no need to remove seat or back cushions, the unique Roll-out mechanism allows you to transform this stylish sofa into a comfortable bed in seconds.