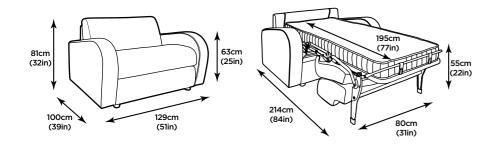

#### **Dimensions & Packaging**

Pack 1 size: 102 x 91 x 54cm (0.5m3) Weight: 45kg / 99lb Pack 2 size: 104 x 60 x 34cm (0.21m3) Weight: 24kg / 53lb Pack 3 size: 109 x 69 x 43cm (0.32m3) Weight: 26kg / 57lb

Seat depth 60cm (24in), seat height 48cm (19in) Width between arms 99cm (39in) Mattress thickness 13cm (5in)

The JAY-BE® Retro Sofa Bed has the perfect combination of iconic styling, innovative design and high quality British engineering, making it one of the most luxurious sofa beds available. With no need to remove seat or back cushions, the unique Roll-out mechanism allows you to transform this stylish chair into a comfortable bed in seconds. As well as unparalleled convenience, the JAY-BE® Retro offers a superior level of comfort, not normally associated with sofa beds. The deep sprung mattress, topped with luxury comfort layers provides real bed comfort, suitable for everyday use, and the seats are made with fibre wrapped Reflex Foam to offer total support and long term durability.