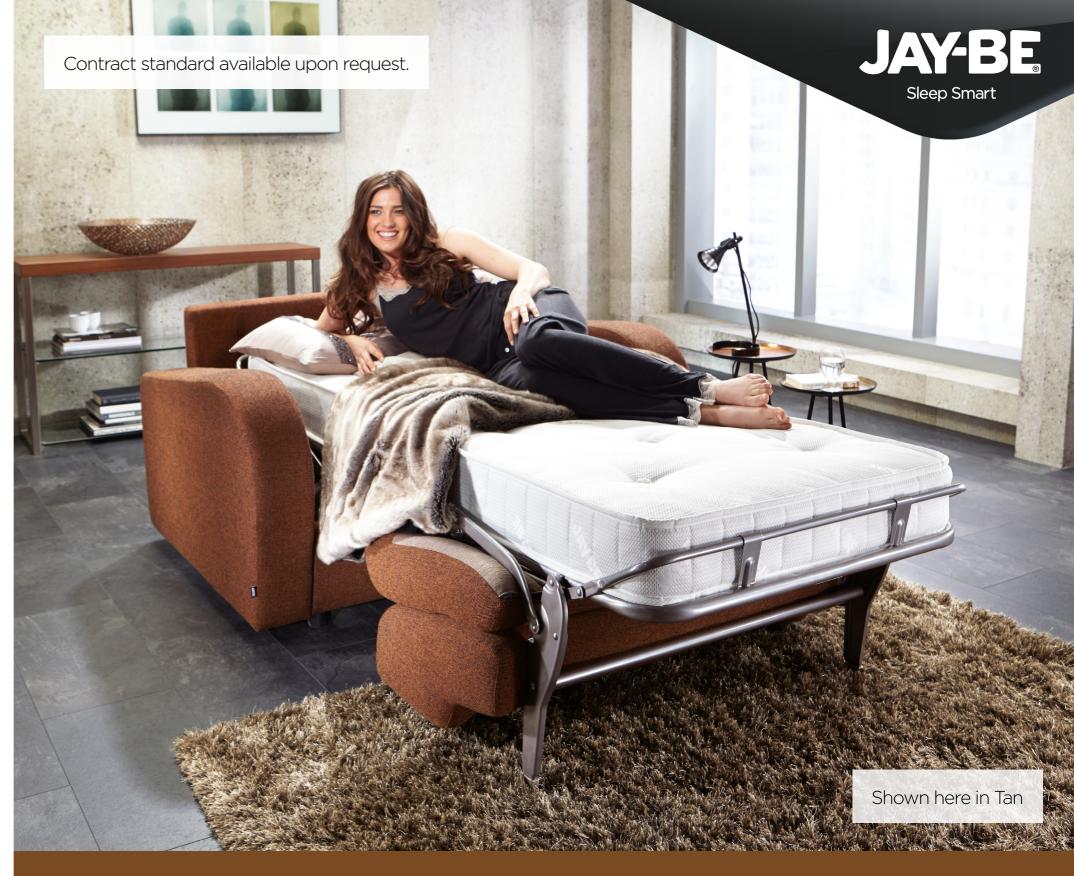

Seat depth 60cm (24in), seat height 48cm (19in) Width between arms 99cm (39in) Mattress thickness 13cm (5in)

The JAY-BE® Retro Sofa Bed has the perfect combination of iconic styling, innovative design and high quality British engineering, making it one of the most luxurious sofa beds available. With no need to remove seat or back cushions, the unique Roll-out mechanism allows you to transform this stylish chair into a comfortable bed in seconds. As well as unparalleled convenience, the JAY-BE® Retro offers a superior level of comfort, not normally associated with sofa beds. The deep sprung mattress, topped with luxury comfort layers provides real bed comfort, suitable for everyday use, and the seats are made with fibre wrapped Reflex Foam to offer total support and long term durability.

All JAY-BE® sofas are made in the UK and every detail is considered. As well as looking stylish and offering supreme comfort, JAY-BE® use premium fabrics which are produced in Huddersfield, West Yorkshire, England. Huddersfield is respected worldwide for producing some of the finest fabrics available and specialist production techniques, combined with durable threads guarantee that a JAY-BE® sofa will not only look great but stand the test of time.