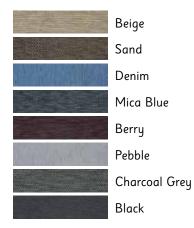

# Floor-standing Headboard Collection

Clare

Julianna

All headboards are available in 90cm (3'), 120cm (4'), 135cm (4'6"), 150cm (5') or 180cm (6') widths and in the following choice of colours:

All headboards are approximately 137cm (4'6") high.

Kaymed reserves the right to change specifications without notice. Colours shown are for illustrative purposes only.