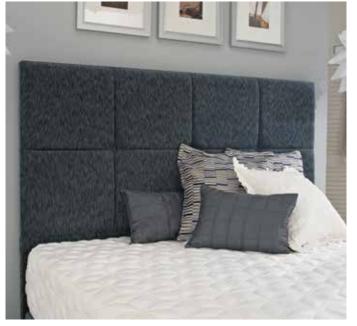

## Floor-standing Headboard Collection

Charlotte

Sarah

All headboards are available in 90cm (3'), 120cm (4'), 135cm (4'6"), 150cm (5') or 180cm (6') widths and in the following choice of colours:

All headboards are approximately 137cm (4'6") high.