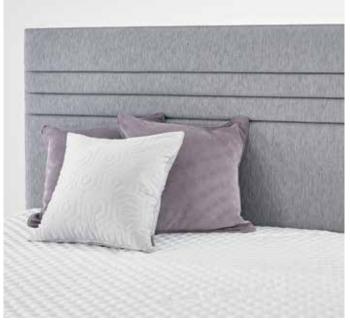

# Floor-standing Headboard Collection

Clare

Julianna

All headboards are available in 90cm (3'), 120cm (4'), 135cm (4'6"), 150cm (5') or 180cm (6') widths and in the following choice of colours:

All headboards are approximately 137cm (4'6") high.