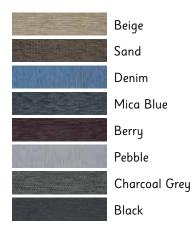

# Floor-standing Headboard Collection

Clare

Julianna

All headboards are available in 90cm (3'), 120cm (4'), 135cm (4'6"), 150cm (5') or 180cm (6') widths and in the following choice of colours:

All headboards are approximately 137cm (4'6") high.

## Floor-standing Headboard Collection

Charlotte

Sarah

All headboards are available in 90cm (3'), 120cm (4'), 135cm (4'6"), 150cm (5') or 180cm (6') widths and in the following choice of colours:

All headboards are approximately 137cm (4'6") high.