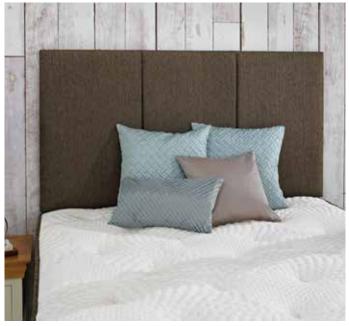

## Floor-standing Headboard Collection

Charlotte

Sarah

All headboards are available in 90cm (3'), 120cm (4'), 135cm (4'6"), 150cm (5') or 180cm (6') widths and in the following choice of colours:

All headboards are approximately 137cm (4'6") high.