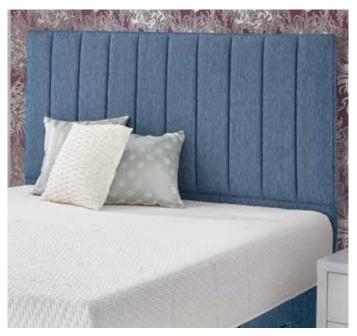

# Floor-standing Headboard Collection

Clare

Julianna

All headboards are available in 90cm (3'), 120cm (4'), 135cm (4'6"), 150cm (5') or 180cm (6') widths and in the following choice of colours:

All headboards are approximately 137cm (4'6") high.

Kaymed reserves the right to change specifications without notice. Colours shown are for illustrative purposes only.