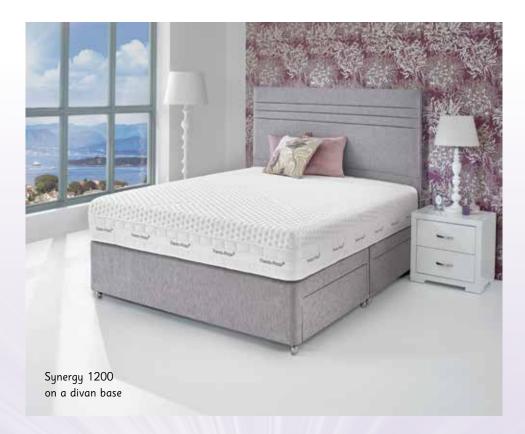

## Therma~Phase<sup>™</sup> Synergy 1200

Equivalent of 1200 pocketed springs in a king-size mattress. Available with either pocket-sprung firm-edge divan set or a shallow pocket-sprung base on chrome legs.

## **Bed Sizes:**

90cm x 190cm (3' x 6'3") 120cm x 190cm (4' x 6'3") 135cm x 190cm (4'6" x 6'3") 150cm x 200cm (5' x 6'6") 180cm x 200cm (6' x 6'6")

Mattress Height: 23cm approx.

**Therma~Phase\*+** is a pressure relieving high density material, containing unique phase-change crystals and copper particles.