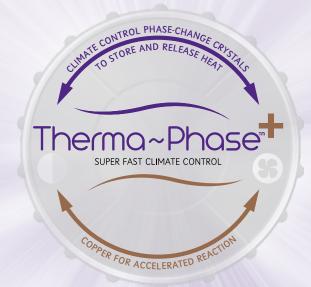

## **Bed Sizes:**

90cm x 190cm (3' x 6'3") 120cm x 190cm (4' x 6'3") 135cm x 190cm (4'6" x 6'3") 150cm x 200cm (5' x 6'6") 180cm x 200cm (6' x 6'6")

Mattress Height: 23cm approx.

**Therma~Phase\*+** is a pressure relieving high density material, containing unique phase-change crystals and copper particles.

The phase-change crystals work by constantly absorbing and releasing body heat to maintain the ideal sleep surface temperature.

The copper infusion works as a super-fast conductor, quickly moving heat to and from the mattress surface as required.