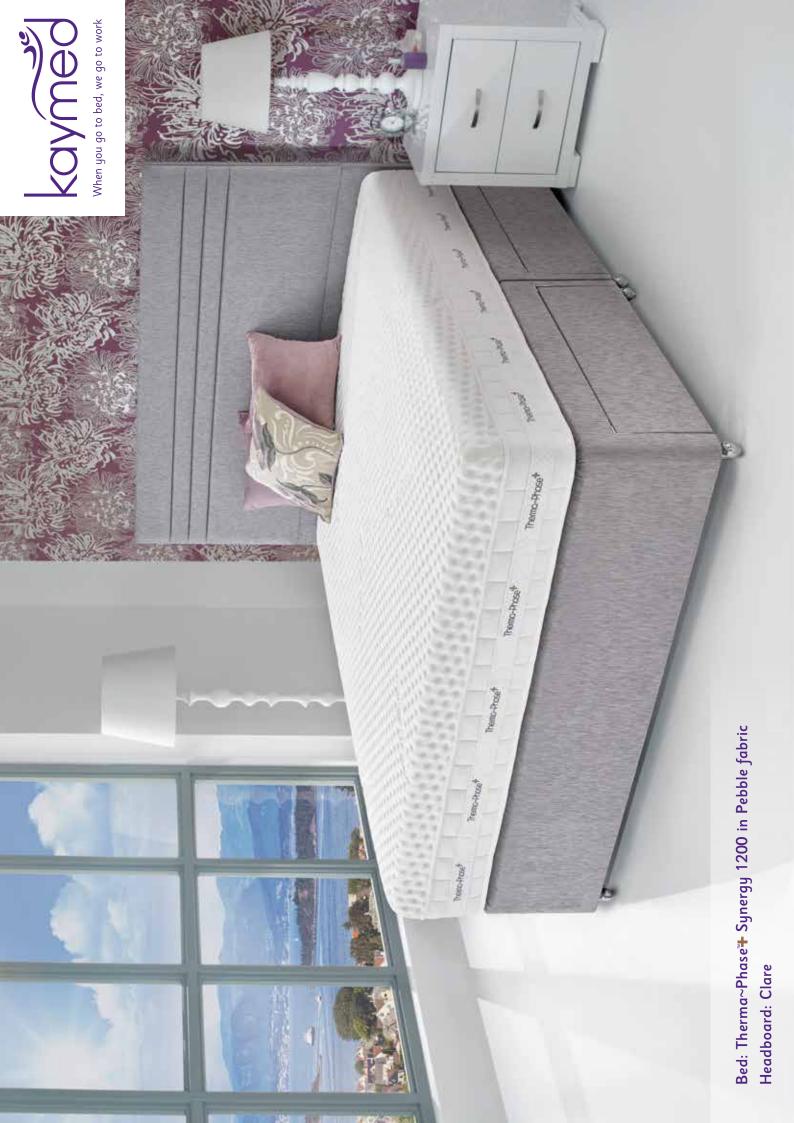

## Therma~Phase<sup>™</sup> Synergy 1200

Equivalent of 1200 pocketed springs in a king-size mattress. Available with either pocket-sprung firm-edge divan set or a shallow pocket-sprung base on chrome legs.

## **Bed Sizes:**

90cm x 190cm (3' x 6'3") 120cm x 190cm (4' x 6'3") 135cm x 190cm (4'6" x 6'3") 150cm x 200cm (5' x 6'6") 180cm x 200cm (6' x 6'6")

Mattress Height: 23cm approx.

**Therma~Phase\*+** is a pressure relieving high density material, containing unique phase-change crystals and copper particles.