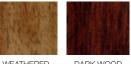

## FOOT OPTIONS

Available in two wood colours:

WEATHERED DARK WOOD OAK

STUD OPTIONS

Available in two colour options:

ANTIQUE

HOW TO ORDER YOUR SOFA

1. Select either Pillow Back or Standard Back

5. Decide between Weathered Oak or Dark Wood Feet

Sofas are hand crafted and made to order from the finest materials, sourced from around the world. Our leathers are natural, have character and age beautifully. All our solid hardwood comes from sustainable forests and our shapely legs are hand turned and polished to perfection. Fillings are super soft, mixing feather, foam and fibre. We test to the highest British standards, (including our own A&J bottom test!)