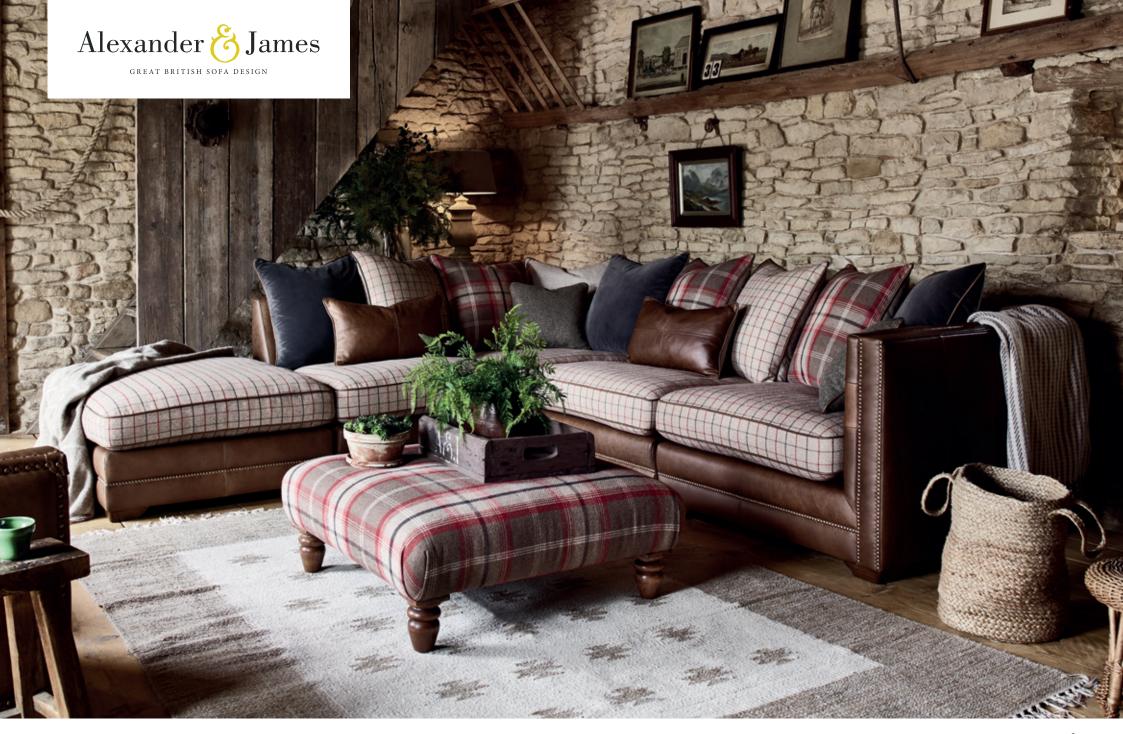

WALLACE CORNER SOFA SHOWN IN INDIANA TAN WITH FABRIC OPTION 1 AND BRETON CHECK ROMANCE SEATS WITH DARK WOOD FEET

www.alexanderandjamessofas.com

Luxurious vintage style leather meets woolly textures, in this timeless collection. Hand studded accents in antique finishes add design details and autumnal checked weaves have a soft hand feel, perfect for relaxing into.