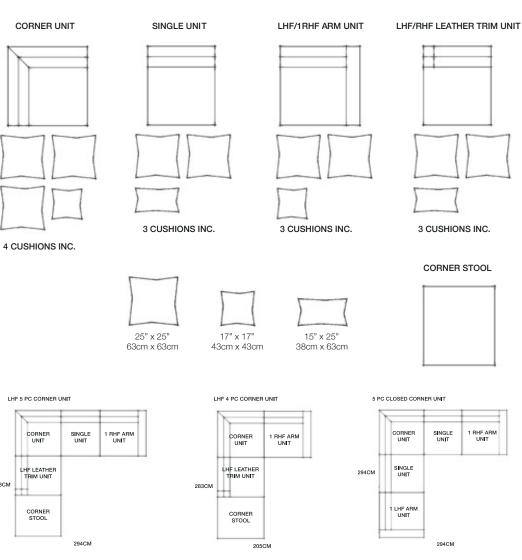

## WALLACE MODULAR

283CN

## WALLACE MODULAR

UNIT DIMENSIONS

W: 101cm H: 90cm D: 101cm

W: 89cm H: 90cm D: 103cm

LHF/RHF Leather Trim Unit: W: 89cm H: 90cm D: 103cm

W: 93cm H: 48cm D: 103cm

1 LHF/1RHF Arm Unit: W: 104cm H: 90cm D: 103cm

Corner Unit:

Single Unit:

**Corner Stool:** 

3 PC CLOSED CORNER UNIT

CORNER

UNIT

LHF ARM

UNIT

205CM

205CN

1 BHF ABM

UNIT