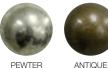

## FOOT OPTIONS

Available in two wood colours:

WEATHERED DARK WOOD OAK

STUD OPTIONS

Available in two colour options:

ANTIQUE

HOW TO ORDER YOUR SOFA

1. Select either Pillow Back or Standard Back

2. Choose leather for the main body from the Leather Collection

3. Pick fabric option one, two or three from the Wallace swatch for the inclusive scatter cushions and seat cushion fabric

4. Select either Antique or Pewter studs