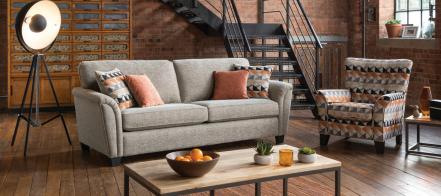

Chair in fabric 7486, light feet.

2 seater sofa, in fabric 7690, large scatter cushions in 7340/7690, light feet.

3 seater sofa, in fabric 4542, large scatter cushions in 7293/4542, dark feet.