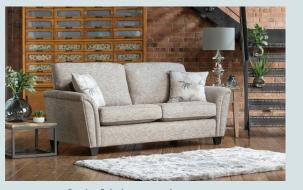

Chair in fabric 7486, light feet.

2 seater sofa, in fabric 7690, large scatter cushions in 7340/7690, light feet.

3 seater sofa, in fabric 4542, large scatter cushions in 7293/4542, dark feet.