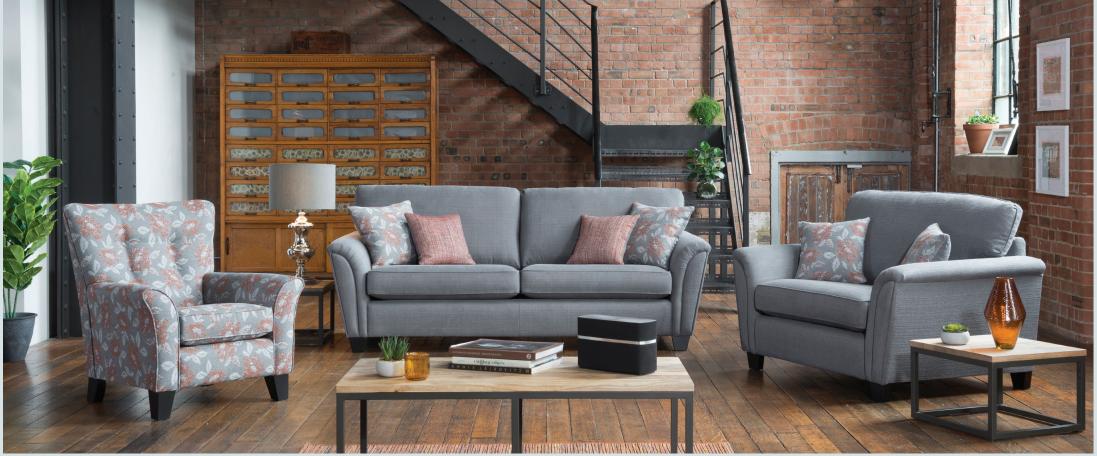

Grand sofa in fabric 7486, large scatter cushions in 7340/7486, small scatter cushions in 7690/7486, light feet. 2 seater sofa in fabric 7690, large scatter cushions in 7340/7690, light feet. Accent chair in fabric 7340, light legs.