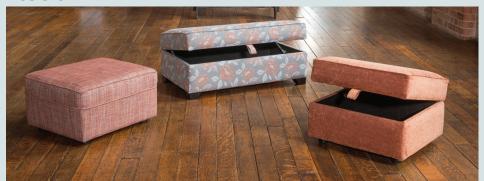

Ottoman H 420mm W 990mm D 580mm

Storage stool H 410mm W 640mm D 580mm

Supplied on glides

Grand sofa in fabric 7637, large scatter cushions in 7769/7637, small scatter cushions in 7801/7637, dark feet. Snuggler in fabric 7637, small scatter cushions in 7769/7637, dark feet. Accent chair in fabric 7769, dark legs.

## Stools

Footstool in fabric 7801 (supplied on glides), Ottoman in fabric 7769, dark feet, Storage stool in fabric 7324 (supplied on glides).