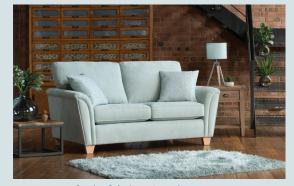

Grand sofa in fabric 7486, large scatter cushions in 7340/7486, small scatter cushions in 7690/7486, light feet. 2 seater sofa in fabric 7690, large scatter cushions in 7340/7690, light feet. Accent chair in fabric 7340, light legs.