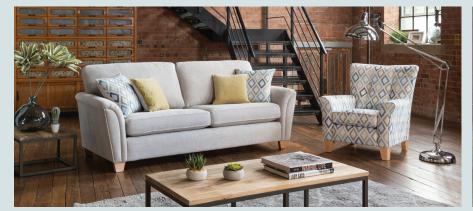

Grand sofa in fabric 7552, large scatter cushions in 7050/7552, small scatter cushions in 5330/7552, light feet. Accent chair in fabric 7050, light legs.

Grand sofa in fabric 7675, large scatter cushions in 7264/7675, small scatter cushions in 7324/7675, dark feet. Accent chair in fabric 7264, dark legs.