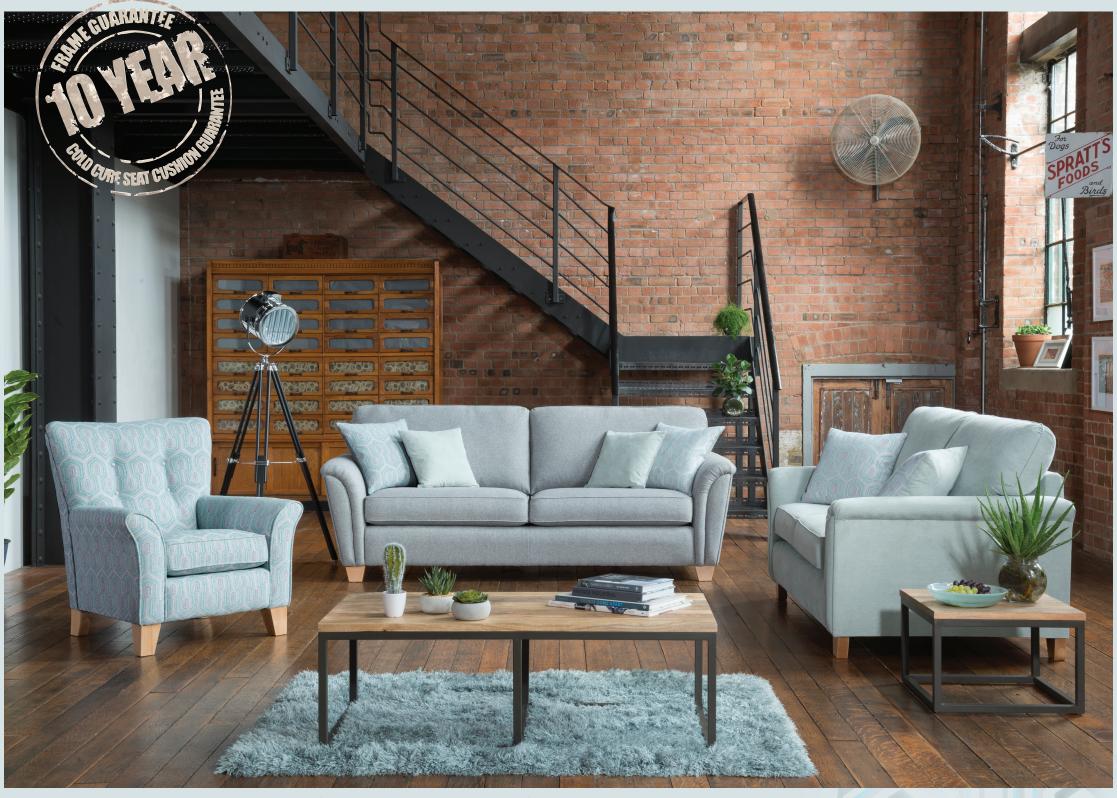

Grand sofa in fabric 7486, large scatter cushions in 7340/7486, small scatter cushions in 7690/7486, light feet. 2 seater sofa in fabric 7690, large scatter cushions in 7340/7690, light feet. Accent chair in fabric 7340, light legs.

Grand sofa H 950mm W 2230mm D 970mm

3 Seater sofa H 950mm W 2020mm D 970mm

2 Seater sofa H 950mm W 1820mm D 970mm

Snuggler H 950mm W 1360mm D 970mm

Chair H 950mm W 990mm D 970mm

Accent chair H 940mm W 850mm D 890mm