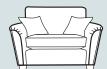

Grand sofa in fabric 7486, large scatter cushions in 7340/7486, small scatter cushions in 7690/7486, light feet. 2 seater sofa in fabric 7690, large scatter cushions in 7340/7690, light feet. Accent chair in fabric 7340, light legs.

Grand sofa H 950mm W 2230mm D 970mm

3 Seater sofa H 950mm W 2020mm D 970mm

2 Seater sofa H 950mm W 1820mm D 970mm

Snuggler H 950mm W 1360mm D 970mm

Chair H 950mm W 990mm D 970mm

Accent chair H 940mm W 850mm D 890mm