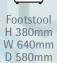

Ottoman H 420mm W 990mm D 580mm

Storage stool H 410mm W 640mm D 580mm

Supplied on glides

Grand sofa in fabric 7637, large scatter cushions in 7769/7637, small scatter cushions in 7801/7637, dark feet. Snuggler in fabric 7637, small scatter cushions in 7769/7637, dark feet. Accent chair in fabric 7769, dark legs.

## Stools

Footstool in fabric 7801 (supplied on glides), Ottoman in fabric 7769, dark feet, Storage stool in fabric 7324 (supplied on glides).