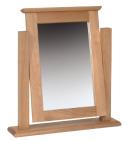

**Double Pedestal Dressing Table** 

H 770mm W 1470mm D 425mm

Cheval Mirror

H 1450mm W 530mm D 370mm Measurements when open

Single Mirror
H 580mm
W 530mm
D 125mm

 Stool
 H
 460mm

 W
 450mm

 D
 350mm