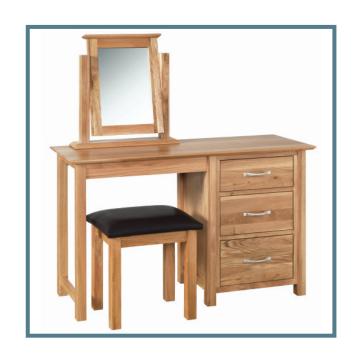

Our dressing tables make a great focal point for your bedroom. Available in a single and double pedestal and can be further enhanced with the matching stool and mirror.

Single Pedestal Dressing Table

H 770mm W 1200mm D 425mm

**Double Pedestal Dressing Table** 

H 770mm W 1470mm D 425mm

Cheval Mirror

H 1450mm W 530mm D 370mm Measurements when open

Single Mirror
H 580mm
W 530mm
D 125mm

 Stool
 H
 460mm

 W
 450mm

 D
 350mm