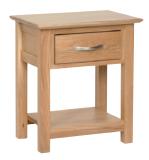

3 Drawer Bedside H 568mm W 500mm D 400mm

3 Drawer High Bedside H 670mm W 500mm D 400mm

5 Drawer Wellington H 1020mm W 578mm D 425mm

2 + 2 Chest H 770mm W 978mm D 425mm

3 + 2 Chest H 1020mm W 978mm D 425mm