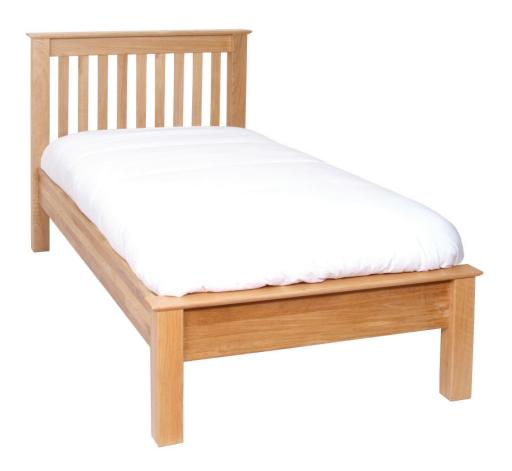

| 3' Low Foot End Bed |        | 4'6" Low Foot End Bed |        | 5' Low Foot End Bed |        | 6' Low Foot End Bed |        |
|---------------------|--------|-----------------------|--------|---------------------|--------|---------------------|--------|
| Н                   | 1050mm | Н                     | 1050mm | Н                   | 1050mm | Н                   | 1050mm |
| W                   | 1055mm | W                     | 1515mm | W                   | 1675mm | $\bigvee$           | 1980mm |
| L                   | 2080mm | L                     | 2080mm | L                   | 2155mm | L                   | 2155mm |
| *Pictured           |        |                       |        |                     |        |                     |        |