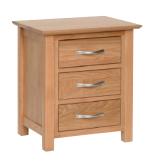

3 Drawer Bedside H 568mm W 500mm D 400mm

3 Drawer High Bedside H 670mm W 500mm D 400mm

5 Drawer Wellington H 1020mm W 578mm D 425mm

2 + 2 Chest H 770mm W 978mm D 425mm

3 + 2 Chest H 1020mm W 978mm D 425mm