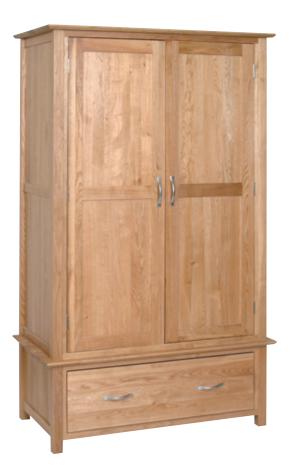

With generous proportions, our wardrobes are available in a variety of sizes with the option of all hanging and with drawers. Providing stylish and essential storage for your bedroom.

All Hanging Single Wardrobe H 1910mm W 650mm

W 650mm D 587mm

All Hanging Double Wardrobe

H 1910mm W 1100mm D 587mm

Double Wardrobe with 1 Drawer

H 1910mm W 1100mm D 587mm

Triple Wardrobe with 2 Drawers
H 1910mm
W 1633mm
D 587mm