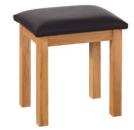

**Double Pedestal Dressing Table** 

H 770mm W 1470mm D 425mm

Cheval Mirror

H 1450mm W 530mm D 370mm Measurements when open

Single Mirror
H 580mm
W 530mm
D 125mm

 Stool
 H
 460mm

 W
 450mm

 D
 350mm