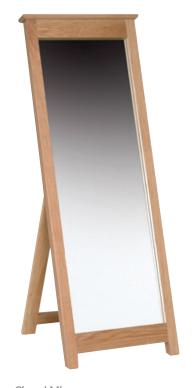

**Double Pedestal Dressing Table** 

H 770mm W 1470mm D 425mm

Cheval Mirror

H 1450mm W 530mm D 370mm Measurements when open

Single Mirror
H 580mm
W 530mm
D 125mm

 Stool
 H
 460mm

 W
 450mm

 D
 350mm