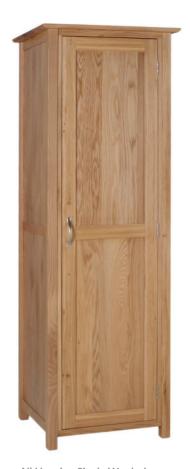

With generous proportions, our wardrobes are available in a variety of sizes with the option of all hanging and with drawers. Providing stylish and essential storage for your bedroom.

All Hanging Single Wardrobe H 1910mm W 650mm