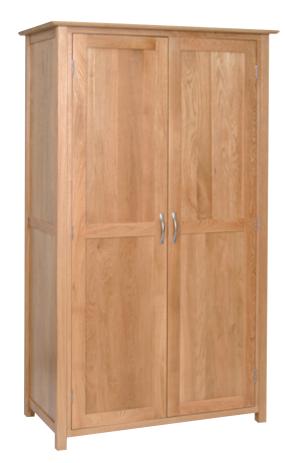

W 650mm D 587mm

All Hanging Double Wardrobe

H 1910mm W 1100mm D 587mm

Double Wardrobe with 1 Drawer

H 1910mm W 1100mm D 587mm

Triple Wardrobe with 2 Drawers
H 1910mm
W 1633mm
D 587mm