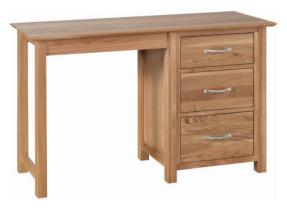

Our dressing tables make a great focal point for your bedroom. Available in a single and double pedestal and can be further enhanced with the matching stool and mirror.

Single Pedestal Dressing Table

H 770mm W 1200mm D 425mm