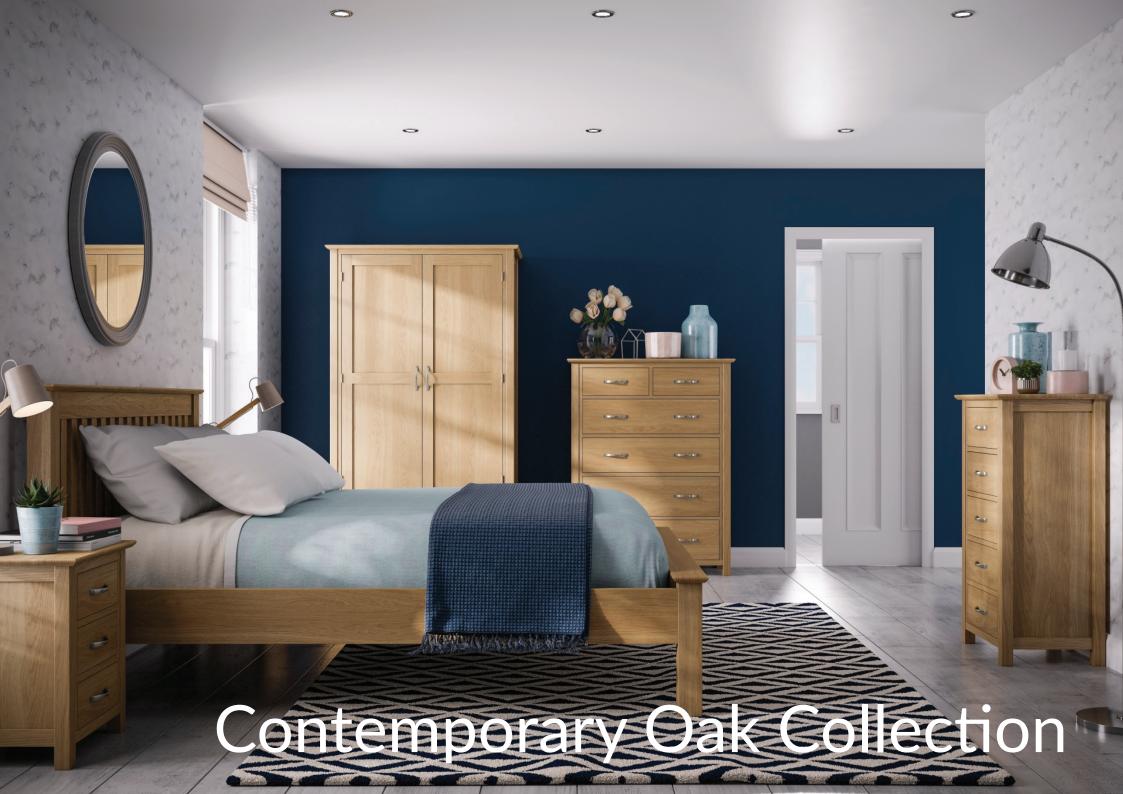

## Contemporary Oak Collection

- Crafted from North American White Oak, sourced from sustainable forests
- Traditional construction using modern techniques
- Dovetailed drawers
- Tongue and grooved backs and bases
- Beautiful brush steel effect metal handles
- Finished in a protective natural lacquer
- Also available in dining, living and office