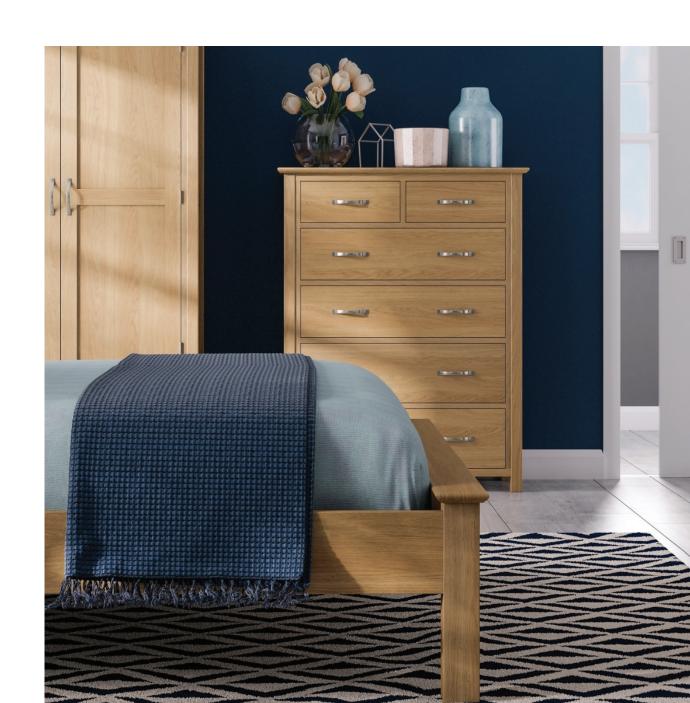

3 Drawer Bedside H 568mm W 500mm D 400mm

3 Drawer High Bedside H 670mm W 500mm D 400mm

5 Drawer Wellington H 1020mm W 578mm D 425mm

2 + 2 Chest H 770mm W 978mm D 425mm

3 + 2 Chest H 1020mm W 978mm D 425mm

**2 Over 4 Combination Chest**H 1240mm
W 978mm
D 425mm

3 Over 4 Combination Chest H 770mm W 1378mm D 425mm

An assortment of different bedsides and chests to choose from, offering functional and modern storage solutions.

## Contemporary Oak Collection

- Crafted from North American White Oak, sourced from sustainable forests
- Traditional construction using modern techniques
- Dovetailed drawers
- Tongue and grooved backs and bases
- Beautiful brush steel effect metal handles
- Finished in a protective natural lacquer
- Also available in dining, living and office