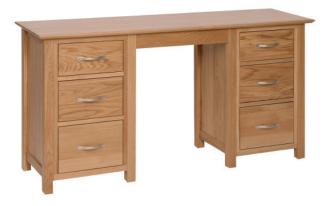

**Double Pedestal Dressing Table** 

H 770mm W 1470mm D 425mm

Cheval Mirror

H 1450mm W 530mm D 370mm Measurements when open

Single Mirror
H 580mm
W 530mm
D 125mm

 Stool
 H
 460mm

 W
 450mm

 D
 350mm