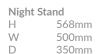

3 Drawer Bedside H 568mm W 500mm D 400mm

3 Drawer High Bedside H 670mm W 500mm D 400mm

5 Drawer Wellington H 1020mm W 578mm D 425mm

2 + 2 Chest H 770mm W 978mm D 425mm

3 + 2 Chest H 1020mm W 978mm D 425mm