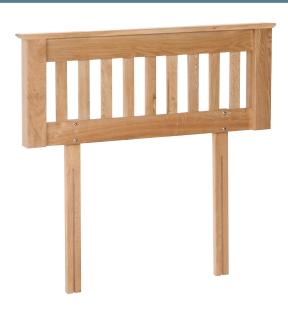

## Beds and Headboards

| 3' Headboard |        | 4'6" Headboard |        | 5' Headboard |        | 6' Headboard |        |
|--------------|--------|----------------|--------|--------------|--------|--------------|--------|
| Н            | 430mm  | Н              | 430mm  | Н            | 430mm  | Н            | 430mm  |
| W            | 1055mm | W              | 1515mm | W            | 1675mm | W            | 1980mm |
| D            | 90mm   | D              | 90mm   | D            | 90mm   | D            | 90mm   |
| *Pictu       | ıred   |                |        |              |        |              |        |