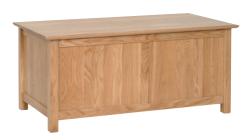

## Small Blanket Box H 500mm W 800mm D 480mm

Blanket Box
H 500mm
W 1100mm
D 585mm