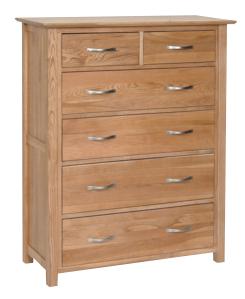

3 Drawer Bedside H 568mm W 500mm D 400mm

3 Drawer High Bedside H 670mm W 500mm D 400mm

5 Drawer Wellington H 1020mm W 578mm D 425mm

2 + 2 Chest H 770mm W 978mm D 425mm

3 + 2 Chest H 1020mm W 978mm D 425mm