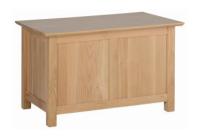

## Small Blanket Box H 500mm W 800mm D 480mm

Blanket Box
H 500mm
W 1100mm
D 585mm