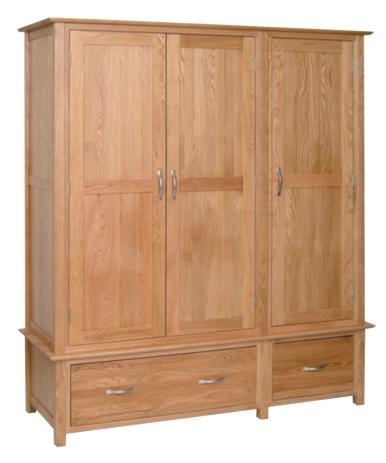

W 650mm D 587mm

All Hanging Double Wardrobe

H 1910mm W 1100mm D 587mm

Double Wardrobe with 1 Drawer

H 1910mm W 1100mm D 587mm

Triple Wardrobe with 2 Drawers
H 1910mm
W 1633mm
D 587mm