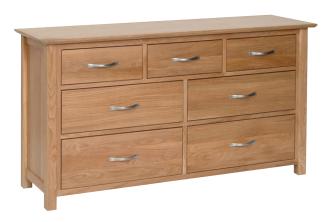

**2 Over 4 Combination Chest**H 1240mm
W 978mm
D 425mm

3 Over 4 Combination Chest H 770mm W 1378mm D 425mm

An assortment of different bedsides and chests to choose from, offering functional and modern storage solutions.